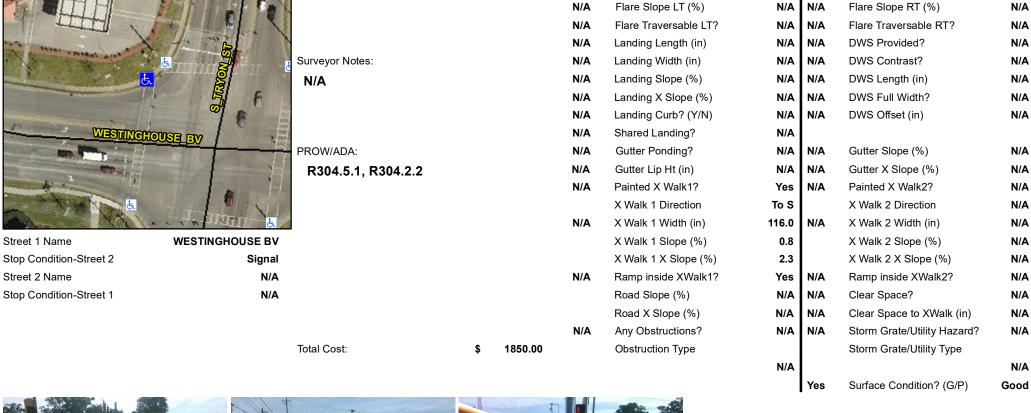

## Field Measurements/Component Compliance

No

Yes

N/A

Compliance Description

Ramp Slope (%)

Flare Type RT

Ramp XSlope (%)

Data

89.0

44.0

N/A

Street 1 Name Stop Condition-Street 2 Street 2 Name

| -055ible Solution             |       | rieiu ivie           |
|-------------------------------|-------|----------------------|
| Possible Solutions:           | Compl | iance Description    |
| Remove & Replace Entire Ramp. | N/A   | Ramp Length (in)     |
|                               | No    | Ramp Width (in)      |
|                               | N/A   | Flare Type LT        |
|                               | N/A   | Flare Slope LT (%)   |
|                               | N/A   | Flare Traversable LT |
|                               | N/A   | Landing Length (in)  |
| Surveyor Notes:               | N/A   | Landing Width (in)   |
| N/A                           | N/A   | Landing Slope (%)    |
|                               | N/A   | Landing X Slope (%   |
|                               | N/A   | Landing Curb? (Y/N   |
|                               | N/A   | Shared Landing?      |
| PROW/ADA:                     | N/A   | Gutter Ponding?      |
| R304.5.1, R304.2.2            | N/A   | Gutter Lip Ht (in)   |
|                               | N/A   | Painted X Walk1?     |
|                               |       | X Walk 1 Direction   |
|                               | N/A   | X Walk 1 Width (in)  |
|                               |       | X Walk 1 Slope (%)   |
|                               |       | X Walk 1 X Slope (%  |
|                               | N/A   | Ramp inside XWalk    |
|                               |       | Road Slope (%)       |
|                               |       |                      |