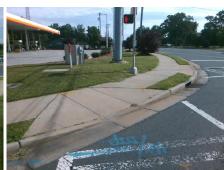

Data

89.0

44.0

N/A

Street 1 Name Stop Condition-Street 2 Street 2 Name

| -055ible Solution             |       | rieiu ivie           |
|-------------------------------|-------|----------------------|
| Possible Solutions:           | Compl | iance Description    |
| Remove & Replace Entire Ramp. | N/A   | Ramp Length (in)     |
|                               | No    | Ramp Width (in)      |
|                               | N/A   | Flare Type LT        |
|                               | N/A   | Flare Slope LT (%)   |
|                               | N/A   | Flare Traversable LT |
|                               | N/A   | Landing Length (in)  |
| Surveyor Notes:               | N/A   | Landing Width (in)   |
| N/A                           | N/A   | Landing Slope (%)    |
|                               | N/A   | Landing X Slope (%   |
|                               | N/A   | Landing Curb? (Y/N   |
|                               | N/A   | Shared Landing?      |
| PROW/ADA:                     | N/A   | Gutter Ponding?      |
| R304.5.1, R304.2.2            | N/A   | Gutter Lip Ht (in)   |
|                               | N/A   | Painted X Walk1?     |
|                               |       | X Walk 1 Direction   |
|                               | N/A   | X Walk 1 Width (in)  |
|                               |       | X Walk 1 Slope (%)   |
|                               |       | X Walk 1 X Slope (%  |
|                               | N/A   | Ramp inside XWalk    |
|                               |       | Road Slope (%)       |
|                               |       |                      |