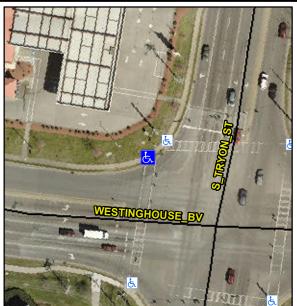

## **Access Compliance Report Public Rights-of-Way** (Curb Ramps)

Data

9.1

2.2

N/A

Intersection ID: 21992 Main Street: WESTINGHOUSE BV **Cross Street: S TRYON ST** Location: NW **Overall Compliance: No Severity Score:** ADA ID: 1213C7CD213D Ramp Type: Perp Initial Pass/Fail: Fail 22.5