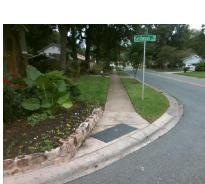

48.0

**EASTBROOK RD** Street 1 Name Stop Condition-Street 1 StopSign N/A Street 2 Name Stop Condition-Street 2 N/A Remove & Replace Curb Ramp With Two New Directional Ramps or Equivalent. Remove & Replace Gutter.

Surveyor Notes:

N/A

PROW/ADA:

Not Found, R304.2.2-Perp, R304.3.2-

Para, R304.5.3, R305.2, R304.5.4 Total Cost: 3950.00

N/A N/A Flare Type LT Sloped Flare Type RT Sloped N/A Flare Slope LT (%) 0.3 N/A Flare Slope RT (%) 1.8 N/A Flare Traversable LT? Nο N/A Flare Traversable RT? No Landing Length (in) 57.0 Yes **DWS Provided?** Yes Yes Yes Landing Width (in) 48.0 Yes **DWS Contrast?** Yes 2.2 Yes No Landing Slope (%) DWS Length (in) 24.0 No Landing X Slope (%) 2.6 Yes DWS Full Width? Yes N/A Landing Curb? (Y/N) No No DWS Offset (in) 4.5 N/A Shared Landing? No **Gutter Ponding?** No No Gutter Slope (%) Yes 5.7 Yes Gutter Lip Ht (in) 0.0 Yes Gutter X Slope (%) 1.5 N/A Painted X Walk1? No N/A Painted X Walk2? N/A X Walk 1 Direction To E X Walk 2 Direction N/A N/A X Walk 1 Width (in) X Walk 2 Width (in) N/A X Walk 1 Slope (%) 2.3 X Walk 2 Slope (%) N/A X Walk 1 X Slope (%) 0.7 X Walk 2 X Slope (%) N/A N/A N/A Ramp inside XWalk2? N/A N/A Ramp inside XWalk1? Road Slope (%) 0.7 Clear Space? Yes Road X Slope (%) 2.3 N/A Clear Space to XWalk (in) N/A No Yes Any Obstructions? Yes Storm Grate/Utility Hazard? No **Obstruction Type** Storm Grate/Utility Type N/A N/A Yes Surface Condition? (G/P) Good No 16.6 Curb Slope (%)