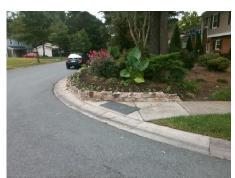

48.0

**EASTBROOK RD** Street 1 Name Stop Condition-Street 1 StopSign N/A Street 2 Name Stop Condition-Street 2 N/A Remove & Replace Curb Ramp With Two New Directional Ramps or Equivalent. Remove & Replace Gutter.

Surveyor Notes:

N/A

PROW/ADA:

Not Found, R304.2.2-Perp, R304.3.2-

Para, R304.5.3, R305.2, R304.5.4 Total Cost: 3950.00

N/A N/A Flare Type LT Sloped Flare Type RT Sloped N/A Flare Slope LT (%) 0.3 N/A Flare Slope RT (%) 1.8 N/A Flare Traversable LT? Nο N/A Flare Traversable RT? No Landing Length (in) 57.0 Yes **DWS Provided?** Yes Yes Yes Landing Width (in) 48.0 Yes **DWS Contrast?** Yes 2.2 Yes No Landing Slope (%) DWS Length (in) 24.0 No Landing X Slope (%) 2.6 Yes DWS Full Width? Yes N/A Landing Curb? (Y/N) No No DWS Offset (in) 4.5 N/A Shared Landing? No **Gutter Ponding?** No No Gutter Slope (%) Yes 5.7 Yes Gutter Lip Ht (in) 0.0 Yes Gutter X Slope (%) 1.5 N/A Painted X Walk1? No N/A Painted X Walk2? N/A X Walk 1 Direction To E X Walk 2 Direction N/A N/A X Walk 1 Width (in) X Walk 2 Width (in) N/A X Walk 1 Slope (%) 2.3 X Walk 2 Slope (%) N/A X Walk 1 X Slope (%) 0.7 X Walk 2 X Slope (%) N/A N/A N/A Ramp inside XWalk2? N/A N/A Ramp inside XWalk1? Road Slope (%) 0.7 Clear Space? Yes Road X Slope (%) 2.3 N/A Clear Space to XWalk (in) N/A No Yes Any Obstructions? Yes Storm Grate/Utility Hazard? No **Obstruction Type** Storm Grate/Utility Type N/A N/A Yes Surface Condition? (G/P) Good No 16.6 Curb Slope (%)