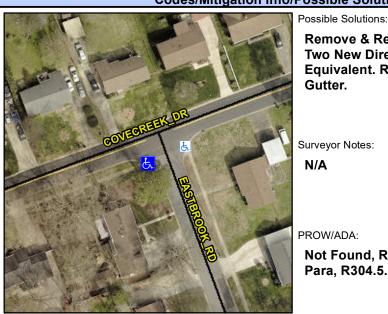

## **Access Compliance Report Public Rights-of-Way** (Curb Ramps)

Data

1.6

0.5

Intersection ID: 8758 Main Street: COVECREEK DR Cross Street: EASTBROOK RD SW Location: ADA ID: 1215DD358025 **Overall Compliance: No Severity Score:** 5 Ramp Type: BlendTrans1 Initial Pass/Fail: Pass

48.0

**EASTBROOK RD** Street 1 Name Stop Condition-Street 1 StopSign N/A Street 2 Name Stop Condition-Street 2 N/A Remove & Replace Curb Ramp With Two New Directional Ramps or Equivalent. Remove & Replace Gutter.