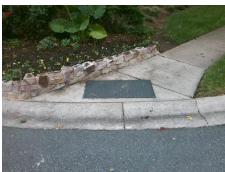

48.0

**EASTBROOK RD** Street 1 Name Stop Condition-Street 1 StopSign N/A Street 2 Name Stop Condition-Street 2 N/A Remove & Replace Curb Ramp With Two New Directional Ramps or Equivalent. Remove & Replace Gutter.

Surveyor Notes:

N/A

PROW/ADA:

Not Found, R304.2.2-Perp, R304.3.2-

Para, R304.5.3, R305.2, R304.5.4 Total Cost: 3950.00

N/A N/A Flare Type LT Sloped Flare Type RT Sloped N/A Flare Slope LT (%) 0.3 N/A Flare Slope RT (%) 1.8 N/A Flare Traversable LT? Nο N/A Flare Traversable RT? No Landing Length (in) 57.0 Yes **DWS Provided?** Yes Yes Yes Landing Width (in) 48.0 Yes **DWS Contrast?** Yes 2.2 Yes No Landing Slope (%) DWS Length (in) 24.0 No Landing X Slope (%) 2.6 Yes DWS Full Width? Yes N/A Landing Curb? (Y/N) No No DWS Offset (in) 4.5 N/A Shared Landing? No **Gutter Ponding?** No No Gutter Slope (%) Yes 5.7 Yes Gutter Lip Ht (in) 0.0 Yes Gutter X Slope (%) 1.5 N/A Painted X Walk1? No N/A Painted X Walk2? N/A X Walk 1 Direction To E X Walk 2 Direction N/A N/A X Walk 1 Width (in) X Walk 2 Width (in) N/A X Walk 1 Slope (%) 2.3 X Walk 2 Slope (%) N/A X Walk 1 X Slope (%) 0.7 X Walk 2 X Slope (%) N/A N/A N/A Ramp inside XWalk2? N/A N/A Ramp inside XWalk1? Road Slope (%) 0.7 Clear Space? Yes Road X Slope (%) 2.3 N/A Clear Space to XWalk (in) N/A No Yes Any Obstructions? Yes Storm Grate/Utility Hazard? No **Obstruction Type** Storm Grate/Utility Type N/A N/A Yes Surface Condition? (G/P) Good No 16.6 Curb Slope (%)