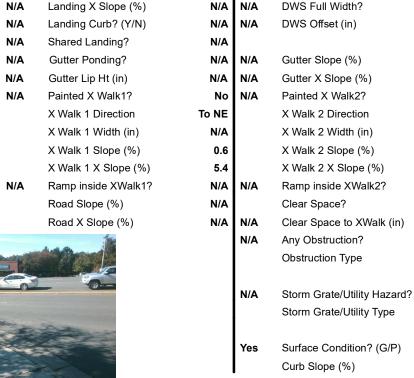

## Access Compliance Report Public Rights-of-Way (Curb Ramps)

Data

64.0

36.0

0.7

2.9

6.4

5.2

N/A

Good 12.9

Intersection ID: 10037286 Main Street: SARDIS\_RD\_NORTH Cross Street: N/A Location: SE

ADA ID: 121ACBB874DF Ramp Type: Combination1 Initial Pass/Fail: Fail Overall Compliance: No Severity Score: 33.75

1800.00

Compliance Description

Ramp Length LT (in)

Ramp Width LT (in)

Ramp Slope LT (%)

Ramp Length (in)

Ramp Width (in)

Flare Slope LT (%)

Landing Length (in)

Landing Width (in)

Landing Slope (%)

Flare Traversable LT?

Flare Type LT

Ramp XSlope LT (%)

N/A

No

No

No

N/A

No

N/A

N/A

N/A

N/A

N/A

N/A

Codes/Mitigation Info/Possible Solution

## Field Measurements/Component Compliance

N/A

No

Yes

No

Yes

No

N/A

N/A

N/A

N/A

N/A

N/A

Compliance Description

Ramp Length RT (in)

Ramp Width RT (in)

Ramp Slope RT (%)

Ramp Slope (%)

Flare Type RT

Ramp XSlope (%)

Flare Slope RT (%)

DWS Provided?

**DWS Contrast?** 

DWS Length (in)

Flare Traversable RT?

Ramp XSlope RT (%)

Data

66.0

36.0

9.5

3.8

36.0

44.0

N/A

N/A

N/A

N/A

N/A

N/A

Street 1 Name
StopSign
Stop Condition-Street 1
ENTRANCE
Street 2 Name
N/A
Stop Condition-Street 2
N/A