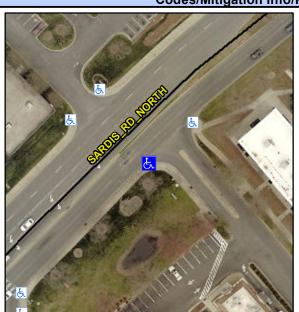

N/A

Good 12.9

Intersection ID: 10037286 Main Street: SARDIS\_RD\_NORTH Cross Street: N/A Location: SE

ADA ID: 121ACBB874DF Ramp Type: Combination1 Initial Pass/Fail: Fail Overall Compliance: No Severity Score: 33.75

44.0

N/A

N/A

N/A

N/A

N/A

N/A

Street 1 Name
StopSign
Stop Condition-Street 1
ENTRANCE
Street 2 Name
N/A
Stop Condition-Street 2
N/A