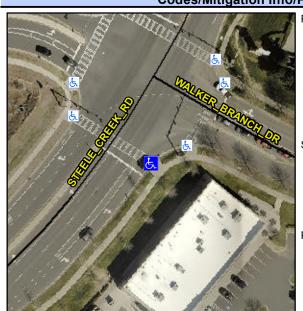

## Access Compliance Report Public Rights-of-Way (Curb Ramps)

Intersection ID: 48863 Main Street: STEELE\_CREEK\_RD Cross Street: WALKER\_BRANCH\_DR Location: SW

ADA ID: 121BFB590B66 Ramp Type: Perp Initial Pass/Fail: Fail Overall Compliance: No Severity Score: 8.75