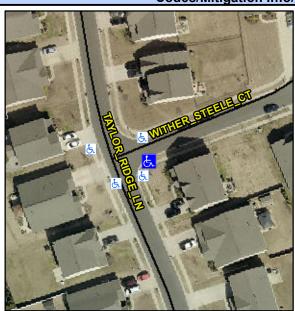

## **Access Compliance Report Public Rights-of-Way** (Curb Ramps)

Intersection ID: 52783 Main Street: TAYLOR RIDGE LN **Cross Street: WITHER\_STEELE\_CT** Location: SE ADA ID: 121E93F6F0D7 Ramp Type: Perp Initial Pass/Fail: Fail **Overall Compliance: No Severity Score:** 8.75

**Codes/Mitigation Info/Possible Solution** 

Street 1 Name WITHER STEELE CT Stop Condition-Street 2 StopSign Street 2 Name N/A Stop Condition-Street 1 N/A Possible Solutions: Remove & Replace Entire Ramp. Surveyor Notes: N/A PROW/ADA: Not Found, R304.5.1