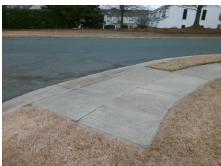

Total Cost: 1850.00

| Field Measurements/Component Compliance |                        |                       |      |                        |                             |      |
|-----------------------------------------|------------------------|-----------------------|------|------------------------|-----------------------------|------|
|                                         | Compliance Description |                       | Data | Compliance Description |                             | Data |
|                                         | N/A                    | Ramp Length (in)      | 51.0 | No                     | Ramp Slope (%)              | 11.6 |
|                                         | Yes                    | Ramp Width (in)       | 51.0 | Yes                    | Ramp XSlope (%)             | 0.2  |
|                                         | N/A                    | Flare Type LT         | N/A  | N/A                    | Flare Type RT               | N/A  |
|                                         | N/A                    | Flare Slope LT (%)    | N/A  | N/A                    | Flare Slope RT (%)          | N/A  |
|                                         | N/A                    | Flare Traversable LT? | N/A  | N/A                    | Flare Traversable RT?       | N/A  |
|                                         | N/A                    | Landing Length (in)   | N/A  | N/A                    | DWS Provided?               | N/A  |
|                                         | N/A                    | Landing Width (in)    | N/A  | N/A                    | DWS Contrast?               | N/A  |
|                                         | N/A                    | Landing Slope (%)     | N/A  | N/A                    | DWS Length (in)             | N/A  |
|                                         | N/A                    | Landing X Slope (%)   | N/A  | N/A                    | DWS Full Width?             | N/A  |
|                                         | N/A                    | Landing Curb? (Y/N)   | N/A  | N/A                    | DWS Offset (in)             | N/A  |
|                                         | N/A                    | Shared Landing?       | N/A  |                        |                             |      |
|                                         | N/A                    | Gutter Ponding?       | N/A  | N/A                    | Gutter Slope (%)            | N/A  |
|                                         | N/A                    | Gutter Lip Ht (in)    | N/A  | N/A                    | Gutter X Slope (%)          | N/A  |
|                                         | N/A                    | Painted X Walk1?      | No   | N/A                    | Painted X Walk2?            | N/A  |
|                                         |                        | X Walk 1 Direction    | To W |                        | X Walk 2 Direction          | N/A  |
|                                         | N/A                    | X Walk 1 Width (in)   | N/A  | N/A                    | X Walk 2 Width (in)         | N/A  |
|                                         |                        | X Walk 1 Slope (%)    | 2.5  |                        | X Walk 2 Slope (%)          | N/A  |
|                                         |                        | X Walk 1 X Slope (%)  | 0.9  |                        | X Walk 2 X Slope (%)        | N/A  |
|                                         | N/A                    | Ramp inside XWalk1?   | N/A  | N/A                    | Ramp inside XWalk2?         | N/A  |
|                                         |                        | Road Slope (%)        | N/A  | N/A                    | Clear Space?                | N/A  |
|                                         |                        | Road X Slope (%)      | N/A  | N/A                    | Clear Space to XWalk (in)   | N/A  |
|                                         | N/A                    | Any Obstructions?     | N/A  | N/A                    | Storm Grate/Utility Hazard? | N/A  |
|                                         |                        | Obstruction Type      |      |                        | Storm Grate/Utility Type    |      |
|                                         |                        |                       | N/A  |                        |                             | N/A  |
|                                         |                        |                       |      | Yes                    | Surface Condition? (G/P)    | Good |
|                                         |                        |                       |      | -                      |                             |      |