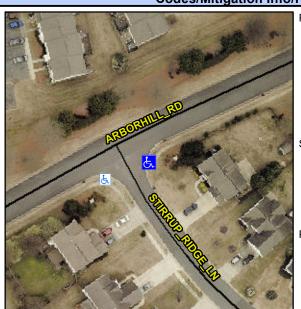

## **Access Compliance Report Public Rights-of-Way** (Curb Ramps)

Intersection ID: 26566 Main Street: ARBORHILL RD Cross Street: STIRRUP\_RIDGE\_LN Location: SE ADA ID: 121F1E537FD1 Ramp Type: Perp Initial Pass/Fail: Fail **Overall Compliance: No Severity Score:** 12.5

**Codes/Mitigation Info/Possible Solution** 

STIRRUP RIDGE LN Street 1 Name Stop Condition-Street 2 StopSign Street 2 Name N/A Stop Condition-Street 1 N/A Possible Solutions: Remove & Replace Entire Ramp. Surveyor Notes: N/A PROW/ADA: Not Found, R304.2.2