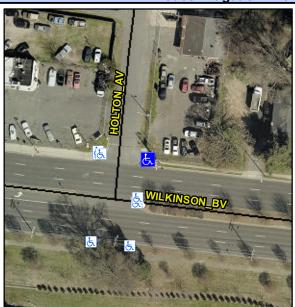

N/A

Good 0.3

Intersection ID: 12448 Main Street: HOLTON AV **Cross Street: WILKINSON BV** NE Location: **Overall Compliance: No Severity Score:** 0 ADA ID: 12220D549673 Ramp Type: Combination1Diag Initial Pass/Fail: Fail

Ramp Length (in)

Ramp Width (in)

Ramp XSlope LT (%)

StopSign Street 1 Name **HOLTON AV** Stop Condition-Street 1 Street 2 Name None Stop Condition-Street 2 WILKINSON BV

Compliance Description Possible Solutions: N/A Remove & Replace Curb Ramp With Two New Directional Ramps or Yes Equivalent. Yes No N/A Yes Surveyor Notes: N/A N/A N/A N/A N/A N/A PROW/ADA: N/A R304.5.3 N/A N/A N/A N/A N/A N/A