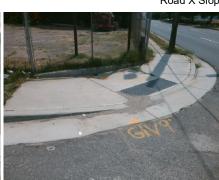

N/A

Good 0.3

Intersection ID: 12448 Main Street: HOLTON AV **Cross Street: WILKINSON BV** NE Location: **Overall Compliance: No Severity Score:** 0 ADA ID: 12220D549673 Ramp Type: Combination1Diag Initial Pass/Fail: Fail

Ramp Length (in)

Ramp Width (in)

Ramp XSlope LT (%)

StopSign Street 1 Name **HOLTON AV** Stop Condition-Street 1 Street 2 Name None Stop Condition-Street 2 WILKINSON BV

Compliance Description Possible Solutions: N/A Remove & Replace Curb Ramp With Two New Directional Ramps or Yes Equivalent. Yes No N/A Yes Surveyor Notes: N/A N/A N/A N/A N/A N/A PROW/ADA: N/A R304.5.3 N/A N/A N/A N/A N/A N/A