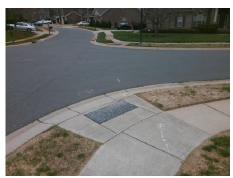

## Field Measurements/Component Compliance

Street 1 Name
Stop Condition-Street 1
Street 2 Name
Stop Condition-Street 2

PINE CHAPEL DR StopSign WINGED TEAL RD None Possible Solutions:

Remove & Replace Curb Ramp With
Two New Directional Ramps or
Equivalent.

Surveyor Notes:

N/A

PROW/ADA:

R304.5.3

Total Cost: \$ 3200.00

| Compliance Description |                       | Data | Comp | liance Description          | Data |
|------------------------|-----------------------|------|------|-----------------------------|------|
| N/A                    | Ramp Length (in)      | 51.0 | Yes  | BlendTrans Slope (%)        | 3.7  |
| Yes                    | Ramp Width (in)       | 48.0 | No   | BlendTrans XSlope (%)       | 5.5  |
| N/A                    | Flare Type LT         | N/A  | N/A  | Flare Type RT               | N/A  |
| N/A                    | Flare Slope LT (%)    | N/A  | N/A  | Flare Slope RT (%)          | N/A  |
| N/A                    | Flare Traversable LT? | N/A  | N/A  | Flare Traversable RT?       | N/A  |
| N/A                    | Landing Length (in)   | N/A  | N/A  | DWS Provided?               | N/A  |
| N/A                    | Landing Width (in)    | N/A  | N/A  | DWS Contrast?               | N/A  |
| N/A                    | Landing Slope (%)     | N/A  | N/A  | DWS Length (in)             | N/A  |
| N/A                    | Landing X Slope (%)   | N/A  | N/A  | DWS Full Width?             | N/A  |
| N/A                    | Landing Curb? (Y/N)   | N/A  | N/A  | DWS Offset (in)             | N/A  |
| N/A                    | Shared Landing?       | N/A  |      |                             |      |
| N/A                    | Gutter Ponding?       | N/A  | N/A  | Gutter Slope (%)            | N/A  |
| N/A                    | Gutter Lip Ht (in)    | N/A  | N/A  | Gutter X Slope (%)          | N/A  |
| N/A                    | Painted X Walk1?      | No   | N/A  | Painted X Walk2?            | No   |
|                        | X Walk 1 Direction    | To E |      | X Walk 2 Direction          | To N |
|                        | X Walk 1 Width (in)   | N/A  |      | X Walk 2 Width (in)         | N/A  |
|                        | X Walk 1 Slope (%)    | 0.4  |      | X Walk 2 Slope (%)          | 4.4  |
|                        | X Walk 1 X Slope (%)  | 4.0  |      | X Walk 2 X Slope (%)        | 0.4  |
| N/A                    | Ramp inside XWalk1?   | N/A  | N/A  | Ramp inside XWalk2?         | N/A  |
|                        | Road Slope (%)        | 2.8  |      | Clear Space?                | N/A  |
|                        | Road X Slope (%)      | 2.9  | N/A  | Clear Space to XWalk (in)   | N/A  |
| N/A                    | Any Obstructions?     | N/A  | N/A  | Storm Grate/Utility Hazard? | N/A  |
|                        | Obstruction Type      |      |      | Storm Grate/Utility Type    |      |
|                        |                       | N/A  |      |                             | N/A  |
|                        |                       |      | Yes  | Surface Condition? (G/P)    | Good |
|                        |                       |      | N/A  | Curb Slope (%)              | 2.1  |