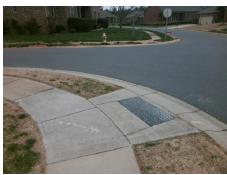

## Field Measurements/Component Compliance

Street 1 Name
Stop Condition-Street 1
Street 2 Name
Stop Condition-Street 2

PINE CHAPEL DR StopSign WINGED TEAL RD None Possible Solutions:

Remove & Replace Curb Ramp With
Two New Directional Ramps or
Equivalent.

Surveyor Notes:

N/A

PROW/ADA:

R304.5.3

Total Cost: \$ 3200.00

| Compliance Description |                       | Data | Comp | liance Description          | Data |
|------------------------|-----------------------|------|------|-----------------------------|------|
| N/A                    | Ramp Length (in)      | 51.0 | Yes  | BlendTrans Slope (%)        | 3.7  |
| Yes                    | Ramp Width (in)       | 48.0 | No   | BlendTrans XSlope (%)       | 5.5  |
| N/A                    | Flare Type LT         | N/A  | N/A  | Flare Type RT               | N/A  |
| N/A                    | Flare Slope LT (%)    | N/A  | N/A  | Flare Slope RT (%)          | N/A  |
| N/A                    | Flare Traversable LT? | N/A  | N/A  | Flare Traversable RT?       | N/A  |
| N/A                    | Landing Length (in)   | N/A  | N/A  | DWS Provided?               | N/A  |
| N/A                    | Landing Width (in)    | N/A  | N/A  | DWS Contrast?               | N/A  |
| N/A                    | Landing Slope (%)     | N/A  | N/A  | DWS Length (in)             | N/A  |
| N/A                    | Landing X Slope (%)   | N/A  | N/A  | DWS Full Width?             | N/A  |
| N/A                    | Landing Curb? (Y/N)   | N/A  | N/A  | DWS Offset (in)             | N/A  |
| N/A                    | Shared Landing?       | N/A  |      |                             |      |
| N/A                    | Gutter Ponding?       | N/A  | N/A  | Gutter Slope (%)            | N/A  |
| N/A                    | Gutter Lip Ht (in)    | N/A  | N/A  | Gutter X Slope (%)          | N/A  |
| N/A                    | Painted X Walk1?      | No   | N/A  | Painted X Walk2?            | No   |
|                        | X Walk 1 Direction    | To E |      | X Walk 2 Direction          | To N |
|                        | X Walk 1 Width (in)   | N/A  |      | X Walk 2 Width (in)         | N/A  |
|                        | X Walk 1 Slope (%)    | 0.4  |      | X Walk 2 Slope (%)          | 4.4  |
|                        | X Walk 1 X Slope (%)  | 4.0  |      | X Walk 2 X Slope (%)        | 0.4  |
| N/A                    | Ramp inside XWalk1?   | N/A  | N/A  | Ramp inside XWalk2?         | N/A  |
|                        | Road Slope (%)        | 2.8  |      | Clear Space?                | N/A  |
|                        | Road X Slope (%)      | 2.9  | N/A  | Clear Space to XWalk (in)   | N/A  |
| N/A                    | Any Obstructions?     | N/A  | N/A  | Storm Grate/Utility Hazard? | N/A  |
|                        | Obstruction Type      |      |      | Storm Grate/Utility Type    |      |
|                        |                       | N/A  |      |                             | N/A  |
|                        |                       |      | Yes  | Surface Condition? (G/P)    | Good |
|                        |                       |      | N/A  | Curb Slope (%)              | 2.1  |