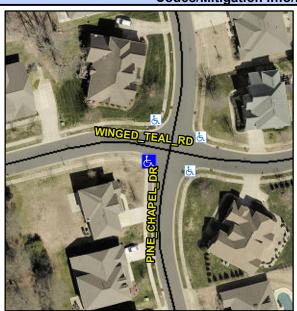

## Access Compliance Report Public Rights-of-Way (Curb Ramps)

Intersection ID: 50301 Main Street: WINGED\_TEAL\_RD Cross Street: PINE\_CHAPEL\_DR Location: SW

ADA ID: 122222B2FD07 Ramp Type: BlendTrans1 Initial Pass/Fail: Fail Overall Compliance: No Severity Score: 12.5

## Field Measurements/Component Compliance

Street 1 Name
Stop Condition-Street 1
Street 2 Name
Stop Condition-Street 2

PINE CHAPEL DR StopSign WINGED TEAL RD None Possible Solutions:

Remove & Replace Curb Ramp With
Two New Directional Ramps or
Equivalent.