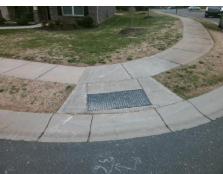

## Field Measurements/Component Compliance

Street 1 Name
Stop Condition-Street 1
Street 2 Name
Stop Condition-Street 2

PINE CHAPEL DR StopSign WINGED TEAL RD None Possible Solutions:

Remove & Replace Curb Ramp With
Two New Directional Ramps or
Equivalent.

Surveyor Notes:

N/A

PROW/ADA:

R304.5.3

Total Cost: \$ 3200.00

| Compliance Description |                       | Data | Comp | liance Description          | Data |
|------------------------|-----------------------|------|------|-----------------------------|------|
| N/A                    | Ramp Length (in)      | 51.0 | Yes  | BlendTrans Slope (%)        | 3.7  |
| Yes                    | Ramp Width (in)       | 48.0 | No   | BlendTrans XSlope (%)       | 5.5  |
| N/A                    | Flare Type LT         | N/A  | N/A  | Flare Type RT               | N/A  |
| N/A                    | Flare Slope LT (%)    | N/A  | N/A  | Flare Slope RT (%)          | N/A  |
| N/A                    | Flare Traversable LT? | N/A  | N/A  | Flare Traversable RT?       | N/A  |
| N/A                    | Landing Length (in)   | N/A  | N/A  | DWS Provided?               | N/A  |
| N/A                    | Landing Width (in)    | N/A  | N/A  | DWS Contrast?               | N/A  |
| N/A                    | Landing Slope (%)     | N/A  | N/A  | DWS Length (in)             | N/A  |
| N/A                    | Landing X Slope (%)   | N/A  | N/A  | DWS Full Width?             | N/A  |
| N/A                    | Landing Curb? (Y/N)   | N/A  | N/A  | DWS Offset (in)             | N/A  |
| N/A                    | Shared Landing?       | N/A  |      |                             |      |
| N/A                    | Gutter Ponding?       | N/A  | N/A  | Gutter Slope (%)            | N/A  |
| N/A                    | Gutter Lip Ht (in)    | N/A  | N/A  | Gutter X Slope (%)          | N/A  |
| N/A                    | Painted X Walk1?      | No   | N/A  | Painted X Walk2?            | No   |
|                        | X Walk 1 Direction    | To E |      | X Walk 2 Direction          | To N |
|                        | X Walk 1 Width (in)   | N/A  |      | X Walk 2 Width (in)         | N/A  |
|                        | X Walk 1 Slope (%)    | 0.4  |      | X Walk 2 Slope (%)          | 4.4  |
|                        | X Walk 1 X Slope (%)  | 4.0  |      | X Walk 2 X Slope (%)        | 0.4  |
| N/A                    | Ramp inside XWalk1?   | N/A  | N/A  | Ramp inside XWalk2?         | N/A  |
|                        | Road Slope (%)        | 2.8  |      | Clear Space?                | N/A  |
|                        | Road X Slope (%)      | 2.9  | N/A  | Clear Space to XWalk (in)   | N/A  |
| N/A                    | Any Obstructions?     | N/A  | N/A  | Storm Grate/Utility Hazard? | N/A  |
|                        | Obstruction Type      |      |      | Storm Grate/Utility Type    |      |
|                        |                       | N/A  |      |                             | N/A  |
|                        |                       |      | Yes  | Surface Condition? (G/P)    | Good |
|                        |                       |      | N/A  | Curb Slope (%)              | 2.1  |