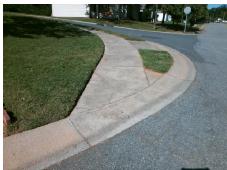

3.9

N/A

3.9

**BROOKCHASE LN** Street 1 Name Stop Condition-Street 2 None N/A Street 2 Name Stop Condition-Street 1 N/A Possible Solutions: Compliance Description N/A Remove & Replace Entire Ramp. Yes N/A N/A N/A N/A Surveyor Notes: N/A N/A N/A N/A N/A PROW/ADA: Not Found, R304.2.2