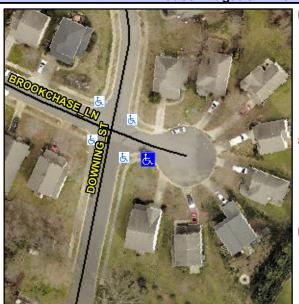

## **Access Compliance Report Public Rights-of-Way** (Curb Ramps)

Data

12.4

3.4

N/A

Intersection ID: 29470 Main Street: BROOKCHASE LN Cross Street: N/A Location:

Initial Pass/Fail: Fail **Overall Compliance: No** ADA ID: 12251B838B84 Ramp Type: Perp Severity Score: 26.25