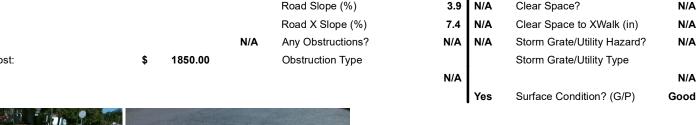

3.9

N/A

3.9

**BROOKCHASE LN** Street 1 Name Stop Condition-Street 2 None N/A Street 2 Name Stop Condition-Street 1 N/A Possible Solutions: Compliance Description N/A Remove & Replace Entire Ramp. Yes N/A N/A N/A N/A Surveyor Notes: N/A N/A N/A N/A N/A PROW/ADA: Not Found, R304.2.2

N/A N/A N/A N/A N/A N/A Total Cost: 1850.00

Ramp Length (in)

Ramp Width (in)

Flare Slope LT (%)

Landing Length (in)

Landing Width (in)

Landing Slope (%)

Landing X Slope (%)