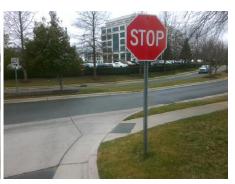

## Field Measurements/Component Compliance

Street 1 Name ENTRANCE
Stop Condition-Street 1 StopSign
Street 2 Name N/A
Stop Condition-Street 2 N/A

Possible Solutions:

Remove & Replace Entire Ramp.

No.

No.

No.