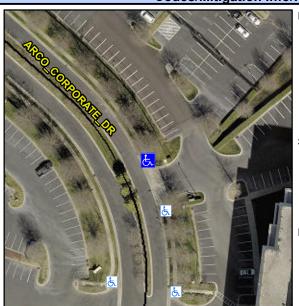

## Access Compliance Report Public Rights-of-Way (Curb Ramps)

Intersection ID: 10019902Main Street: ARCO\_CORPORATE\_DRCross Street: N/ALocation:NWADA ID: 1226EC870430Ramp Type: Directional1Initial Pass/Fail: FailOverall Compliance: NoSeverity Score:25