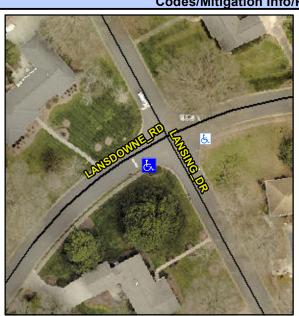

## Access Compliance Report Public Rights-of-Way (Curb Ramps)

Intersection ID: 20004 Main Street: LANSDOWNE\_RD Cross Street: LANSING\_DR Location: SW

ADA ID: 122764B9B390 Ramp Type: PerpDiag Initial Pass/Fail: Fail Overall Compliance: No Severity Score: 12.5