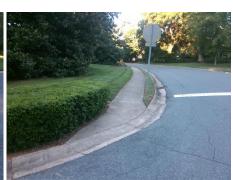

## Access Compliance Report Public Rights-of-Way (Curb Ramps)

Intersection ID: 20004 Main Street: LANSDOWNE\_RD Cross Street: LANSING\_DR Location: SW

ADA ID: 122764B9B390 Ramp Type: PerpDiag Initial Pass/Fail: Fail Overall Compliance: No Severity Score: 12.5

Surveyor Notes:
N/A

PROW/ADA:

Not Found, R304.5.3

Total Cost:

3200.00

| Field Measurements/Component Compnance |                       |      |                        |                             |      |
|----------------------------------------|-----------------------|------|------------------------|-----------------------------|------|
| Compliance Description                 |                       | Data | Compliance Description |                             | Data |
| N/A                                    | Ramp Length (in)      | 62.0 | Yes                    | Ramp Slope (%)              | 6.1  |
| Yes                                    | Ramp Width (in)       | 54.0 | No                     | Ramp XSlope (%)             | 5.6  |
| N/A                                    | Flare Type LT         | N/A  | N/A                    | Flare Type RT               | N/A  |
| N/A                                    | Flare Slope LT (%)    | N/A  | N/A                    | Flare Slope RT (%)          | N/A  |
| N/A                                    | Flare Traversable LT? | N/A  | N/A                    | Flare Traversable RT?       | N/A  |
| N/A                                    | Landing Length (in)   | N/A  | N/A                    | DWS Provided?               | N/A  |
| N/A                                    | Landing Width (in)    | N/A  | N/A                    | DWS Contrast?               | N/A  |
| N/A                                    | Landing Slope (%)     | N/A  | N/A                    | DWS Length (in)             | N/A  |
| N/A                                    | Landing X Slope (%)   | N/A  | N/A                    | DWS Full Width?             | N/A  |
| N/A                                    | Landing Curb? (Y/N)   | N/A  | N/A                    | DWS Offset (in)             | N/A  |
| N/A                                    | Shared Landing?       | N/A  |                        |                             |      |
| N/A                                    | Gutter Ponding?       | N/A  | N/A                    | Gutter Slope (%)            | N/A  |
| N/A                                    | Gutter Lip Ht (in)    | N/A  | N/A                    | Gutter X Slope (%)          | N/A  |
| N/A                                    | Painted X Walk1?      | No   | N/A                    | Painted X Walk2?            | No   |
|                                        | X Walk 1 Direction    | To E |                        | X Walk 2 Direction          | To N |
| N/A                                    | X Walk 1 Width (in)   | N/A  | N/A                    | X Walk 2 Width (in)         | N/A  |
|                                        | X Walk 1 Slope (%)    | 0.0  |                        | X Walk 2 Slope (%)          | 5.2  |
|                                        | X Walk 1 X Slope (%)  | 3.0  |                        | X Walk 2 X Slope (%)        | 2.2  |
| N/A                                    | Ramp inside XWalk1?   | N/A  | N/A                    | Ramp inside XWalk2?         | N/A  |
|                                        | Road Slope (%)        | 2.1  | N/A                    | Clear Space?                | N/A  |
|                                        | Road X Slope (%)      | 0.8  | N/A                    | Clear Space to XWalk (in)   | N/A  |
| N/A                                    | Any Obstructions?     | N/A  | N/A                    | Storm Grate/Utility Hazard? | N/A  |
|                                        | Obstruction Type      |      |                        | Storm Grate/Utility Type    |      |
|                                        |                       | N/A  |                        |                             | N/A  |
|                                        |                       |      | Yes                    | Surface Condition? (G/P)    | Good |