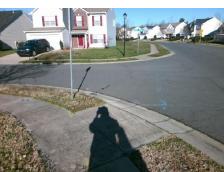

## **Access Compliance Report Public Rights-of-Way** (Curb Ramps)

16.4

Intersection ID: 31891 Main Street: CENTERLINE DR Cross Street: MOUNTAIN SPRINGS DR SW Location: **Severity Score:** ADA ID: 122D7DBD41FD Ramp Type: BlendTrans1 Initial Pass/Fail: Fail **Overall Compliance: No** 8.75

## Field Measurements/Component Compliance

Street 1 Name Stop Condition-Street 1 Street 2 Name Stop Condition-Street 2

**CENTERLINE DR** None **MOUNTAIN SPRINGS DR** StopSign Possible Solutions: Remove & Replace Curb Ramp With Two New Directional Ramps or Equivalent. Surveyor Notes: N/A PROW/ADA: Not Found, R304.5.1

Total Cost: 3200.00 Compliance Description Data Compliance Description Data Yes N/A Ramp Length (in) 47.5 BlendTrans Slope (%) 4.5 Yes No Ramp Width (in) 45.3 BlendTrans XSlope (%) 0.9 N/A N/A Flare Type LT N/A Flare Type RT N/A N/A Flare Slope LT (%) N/A N/A Flare Slope RT (%) N/A N/A Flare Traversable LT? N/A N/A Flare Traversable RT? N/A N/A Landing Length (in) N/A N/A **DWS Provided?** N/A N/A Landing Width (in) N/A N/A **DWS Contrast?** N/A N/A N/A N/A Landing Slope (%) DWS Length (in) N/A N/A Landing X Slope (%) N/A N/A DWS Full Width? N/A N/A Landing Curb? (Y/N) N/A N/A DWS Offset (in) N/A N/A N/A Shared Landing? N/A **Gutter Ponding?** N/A N/A Gutter Slope (%) N/A N/A Gutter Lip Ht (in) N/A N/A Gutter X Slope (%) N/A N/A Painted X Walk1? No N/A Painted X Walk2? No X Walk 1 Direction To NE X Walk 2 Direction To NW N/A X Walk 1 Width (in) X Walk 2 Width (in) N/A X Walk 1 Slope (%) 0.7 X Walk 2 Slope (%) 3.4 X Walk 1 X Slope (%) 0.9 X Walk 2 X Slope (%) 2.7 N/A N/A Ramp inside XWalk2? N/A N/A Ramp inside XWalk1? Road Slope (%) 1.1 Clear Space? N/A Road X Slope (%) 1.7 N/A Clear Space to XWalk (in) N/A N/A N/A N/A Any Obstructions? Storm Grate/Utility Hazard? N/A **Obstruction Type** Storm Grate/Utility Type N/A N/A Yes Surface Condition? (G/P) Good No Curb Slope (%)