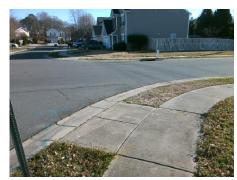

## **Access Compliance Report Public Rights-of-Way** (Curb Ramps)

16.4

Intersection ID: 31891 Main Street: CENTERLINE DR Cross Street: MOUNTAIN SPRINGS DR SW Location: **Severity Score:** ADA ID: 122D7DBD41FD Ramp Type: BlendTrans1 Initial Pass/Fail: Fail **Overall Compliance: No** 8.75

## Field Measurements/Component Compliance

Street 1 Name Stop Condition-Street 1 Street 2 Name Stop Condition-Street 2

**CENTERLINE DR** None **MOUNTAIN SPRINGS DR** StopSign Possible Solutions: Remove & Replace Curb Ramp With Two New Directional Ramps or Equivalent. Surveyor Notes: N/A PROW/ADA: Not Found, R304.5.1

Total Cost: 3200.00 Compliance Description Data Compliance Description Data Yes N/A Ramp Length (in) 47.5 BlendTrans Slope (%) 4.5 Yes No Ramp Width (in) 45.3 BlendTrans XSlope (%) 0.9 N/A N/A Flare Type LT N/A Flare Type RT N/A N/A Flare Slope LT (%) N/A N/A Flare Slope RT (%) N/A N/A Flare Traversable LT? N/A N/A Flare Traversable RT? N/A N/A Landing Length (in) N/A N/A **DWS Provided?** N/A N/A Landing Width (in) N/A N/A **DWS Contrast?** N/A N/A N/A N/A Landing Slope (%) DWS Length (in) N/A N/A Landing X Slope (%) N/A N/A DWS Full Width? N/A N/A Landing Curb? (Y/N) N/A N/A DWS Offset (in) N/A N/A N/A Shared Landing? N/A **Gutter Ponding?** N/A N/A Gutter Slope (%) N/A N/A Gutter Lip Ht (in) N/A N/A Gutter X Slope (%) N/A N/A Painted X Walk1? No N/A Painted X Walk2? No X Walk 1 Direction To NE X Walk 2 Direction To NW N/A X Walk 1 Width (in) X Walk 2 Width (in) N/A X Walk 1 Slope (%) 0.7 X Walk 2 Slope (%) 3.4 X Walk 1 X Slope (%) 0.9 X Walk 2 X Slope (%) 2.7 N/A N/A Ramp inside XWalk2? N/A N/A Ramp inside XWalk1? Road Slope (%) 1.1 Clear Space? N/A Road X Slope (%) 1.7 N/A Clear Space to XWalk (in) N/A N/A N/A N/A Any Obstructions? Storm Grate/Utility Hazard? N/A **Obstruction Type** Storm Grate/Utility Type N/A N/A Yes Surface Condition? (G/P) Good No Curb Slope (%)