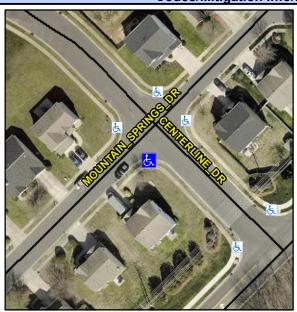

## **Access Compliance Report Public Rights-of-Way** (Curb Ramps)

16.4

Intersection ID: 31891 Main Street: CENTERLINE DR Cross Street: MOUNTAIN SPRINGS DR SW Location: **Severity Score:** ADA ID: 122D7DBD41FD Ramp Type: BlendTrans1 Initial Pass/Fail: Fail **Overall Compliance: No** 8.75

## Field Measurements/Component Compliance

Street 1 Name Stop Condition-Street 1 Street 2 Name Stop Condition-Street 2

**CENTERLINE DR** None **MOUNTAIN SPRINGS DR** StopSign Possible Solutions: Remove & Replace Curb Ramp With Two New Directional Ramps or Equivalent. Surveyor Notes: N/A PROW/ADA: Not Found, R304.5.1