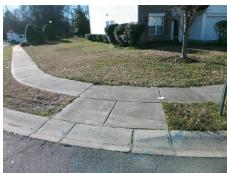

## **Access Compliance Report Public Rights-of-Way** (Curb Ramps)

16.4

Intersection ID: 31891 Main Street: CENTERLINE DR Cross Street: MOUNTAIN SPRINGS DR SW Location: **Severity Score:** ADA ID: 122D7DBD41FD Ramp Type: BlendTrans1 Initial Pass/Fail: Fail **Overall Compliance: No** 8.75

## Field Measurements/Component Compliance

Street 1 Name Stop Condition-Street 1 Street 2 Name Stop Condition-Street 2

**CENTERLINE DR** None **MOUNTAIN SPRINGS DR** StopSign Possible Solutions: Remove & Replace Curb Ramp With Two New Directional Ramps or Equivalent. Surveyor Notes: N/A PROW/ADA: Not Found, R304.5.1

Total Cost: 3200.00 Compliance Description Data Compliance Description Data Yes N/A Ramp Length (in) 47.5 BlendTrans Slope (%) 4.5 Yes No Ramp Width (in) 45.3 BlendTrans XSlope (%) 0.9 N/A N/A Flare Type LT N/A Flare Type RT N/A N/A Flare Slope LT (%) N/A N/A Flare Slope RT (%) N/A N/A Flare Traversable LT? N/A N/A Flare Traversable RT? N/A N/A Landing Length (in) N/A N/A **DWS Provided?** N/A N/A Landing Width (in) N/A N/A **DWS Contrast?** N/A N/A N/A N/A Landing Slope (%) DWS Length (in) N/A N/A Landing X Slope (%) N/A N/A DWS Full Width? N/A N/A Landing Curb? (Y/N) N/A N/A DWS Offset (in) N/A N/A N/A Shared Landing? N/A **Gutter Ponding?** N/A N/A Gutter Slope (%) N/A N/A Gutter Lip Ht (in) N/A N/A Gutter X Slope (%) N/A N/A Painted X Walk1? No N/A Painted X Walk2? No X Walk 1 Direction To NE X Walk 2 Direction To NW N/A X Walk 1 Width (in) X Walk 2 Width (in) N/A X Walk 1 Slope (%) 0.7 X Walk 2 Slope (%) 3.4 X Walk 1 X Slope (%) 0.9 X Walk 2 X Slope (%) 2.7 N/A N/A Ramp inside XWalk2? N/A N/A Ramp inside XWalk1? Road Slope (%) 1.1 Clear Space? N/A Road X Slope (%) 1.7 N/A Clear Space to XWalk (in) N/A N/A N/A N/A Any Obstructions? Storm Grate/Utility Hazard? N/A **Obstruction Type** Storm Grate/Utility Type N/A N/A Yes Surface Condition? (G/P) Good No Curb Slope (%)