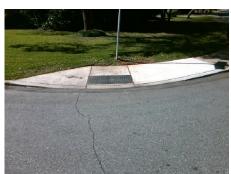

## Access Compliance Report Public Rights-of-Way (Curb Ramps)

Data

2.0

8.0

N/A

Intersection ID: 14673 Main Street: BRIGHTON\_PL Cross Street: WOODLAND\_DR Location: SW

ADA ID: 122E96262FBA Ramp Type: BlendTrans2 Initial Pass/Fail: Fail Overall Compliance: No Severity Score: 8.75

0.5

No

To E

N/A

Street 1 Name BRIGHTON PL
Stop Condition-Street 1 StopSign
Street 2 Name N/A
Stop Condition-Street 2 N/A

Remove & Replace Curb Ramp With Two New Directional Ramps or Equivalent.

Surveyor Notes: