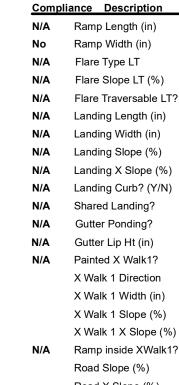

## Field Measurements/Component Compliance

Yes

Yes

N/A

Compliance Description

Flare Type RT

Flare Slope RT (%)

**DWS Provided?** 

**DWS Contrast?** 

DWS Length (in)

DWS Full Width?

DWS Offset (in)

Gutter Slope (%)

Gutter X Slope (%)

Painted X Walk2?

X Walk 2 Direction

X Walk 2 Width (in)

Flare Traversable RT?

BlendTrans Slope (%)

BlendTrans XSlope (%)

Data

68.0

47.0

N/A

Possible Solutions:

**NO LT SW** 

PROW/ADA:

Not Found, R304.5.1

SHTON PL
StopSign
N/A
N/A
Total Cost:

X Walk 1 Slope (%) 2.0 X Walk 2 Slope (%) N/A X Walk 1 X Slope (%) 2.7 X Walk 2 X Slope (%) N/A N/A N/A Ramp inside XWalk2? Ramp inside XWalk1? N/A Road Slope (%) 2.7 Clear Space? N/A Road X Slope (%) 2.0 N/A Clear Space to XWalk (in) N/A N/A N/A N/A Any Obstructions? Storm Grate/Utility Hazard? N/A **Obstruction Type** 3200.00 Storm Grate/Utility Type N/A N/A Yes Surface Condition? (G/P) Good No 7.1 Curb Slope (%)