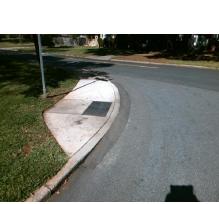

## Access Compliance Report Public Rights-of-Way (Curb Ramps)

Data

2.0

8.0

N/A

Intersection ID: 14673 Main Street: BRIGHTON\_PL Cross Street: WOODLAND\_DR Location: SW

ADA ID: 122E96262FBA Ramp Type: BlendTrans2 Initial Pass/Fail: Fail Overall Compliance: No Severity Score: 8.75

0.5

No

To E

N/A

Street 1 Name BRIGHTON PL
Stop Condition-Street 1 StopSign
Street 2 Name N/A
Stop Condition-Street 2 N/A

Remove & Replace Curb Ramp With Two New Directional Ramps or Equivalent.

Surveyor Notes: