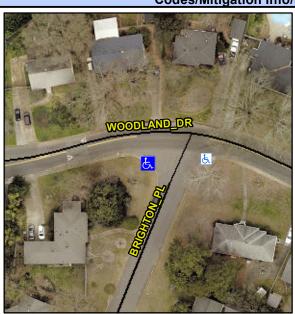

## Access Compliance Report Public Rights-of-Way (Curb Ramps)

Data

2.0

8.0

N/A

Intersection ID: 14673 Main Street: BRIGHTON\_PL Cross Street: WOODLAND\_DR Location: SW

ADA ID: 122E96262FBA Ramp Type: BlendTrans2 Initial Pass/Fail: Fail Overall Compliance: No Severity Score: 8.75

0.5

No

To E

N/A

Street 1 Name BRIGHTON PL
Stop Condition-Street 1 StopSign
Street 2 Name N/A
Stop Condition-Street 2 N/A

Remove & Replace Curb Ramp With Two New Directional Ramps or Equivalent.

Surveyor Notes: