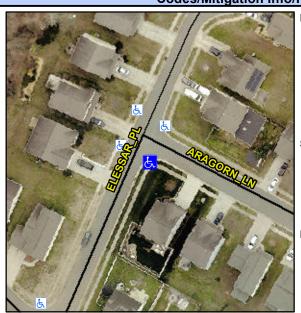

## Access Compliance Report Public Rights-of-Way (Curb Ramps)

Intersection ID: 45164 Main Street: ELESSAR\_PL Cross Street: ARAGORN\_LN Location: S

ADA ID: 122FD70469FC Ramp Type: PerpDiag Initial Pass/Fail: Fail Overall Compliance: No Severity Score: 37.5