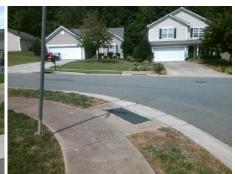

## Field Measurements/Component Compliance

Street 1 Name
Stop Condition-Street 2
Street 2 Name
Stop Condition-Street 1

ARAGORN LN StopSign ELESSAR PL None Possible Solutions:

Remove & Replace Curb Ramp With
Two New Directional Ramps or
Equivalent.

Surveyor Notes:

N/A

PROW/ADA:

R304.2.2, R304.5.3

Total Cost: \$ 3200.00

| Compliance Description |                       | Data  | Compliance Description |                             | Data  |
|------------------------|-----------------------|-------|------------------------|-----------------------------|-------|
| N/A                    | Ramp Length (in)      | 48.0  | No                     | Ramp Slope (%)              | 10.6  |
| Yes                    | Ramp Width (in)       | 48.0  | No                     | Ramp XSlope (%)             | 7.6   |
| N/A                    | Flare Type LT         | N/A   | N/A                    | Flare Type RT               | N/A   |
| N/A                    | Flare Slope LT (%)    | N/A   | N/A                    | Flare Slope RT (%)          | N/A   |
| N/A                    | Flare Traversable LT? | N/A   | N/A                    | Flare Traversable RT?       | N/A   |
| N/A                    | Landing Length (in)   | N/A   | N/A                    | DWS Provided?               | N/A   |
| N/A                    | Landing Width (in)    | N/A   | N/A                    | DWS Contrast?               | N/A   |
| N/A                    | Landing Slope (%)     | N/A   | N/A                    | DWS Length (in)             | N/A   |
| N/A                    | Landing X Slope (%)   | N/A   | N/A                    | DWS Full Width?             | N/A   |
| N/A                    | Landing Curb? (Y/N)   | N/A   | N/A                    | DWS Offset (in)             | N/A   |
| N/A                    | Shared Landing?       | N/A   |                        |                             |       |
| N/A                    | Gutter Ponding?       | N/A   | N/A                    | Gutter Slope (%)            | N/A   |
| N/A                    | Gutter Lip Ht (in)    | N/A   | N/A                    | Gutter X Slope (%)          | N/A   |
| N/A                    | Painted X Walk1?      | No    | N/A                    | Painted X Walk2?            | No    |
|                        | X Walk 1 Direction    | To NE |                        | X Walk 2 Direction          | To NW |
| N/A                    | X Walk 1 Width (in)   | N/A   | N/A                    | X Walk 2 Width (in)         | N/A   |
|                        | X Walk 1 Slope (%)    | 4.4   |                        | X Walk 2 Slope (%)          | 3.9   |
|                        | X Walk 1 X Slope (%)  | 4.0   |                        | X Walk 2 X Slope (%)        | 6.3   |
| N/A                    | Ramp inside XWalk1?   | N/A   | N/A                    | Ramp inside XWalk2?         | N/A   |
|                        | Road Slope (%)        | 7.9   | N/A                    | Clear Space?                | N/A   |
|                        | Road X Slope (%)      | 1.1   | N/A                    | Clear Space to XWalk (in)   | N/A   |
| N/A                    | Any Obstructions?     | N/A   | N/A                    | Storm Grate/Utility Hazard? | N/A   |
|                        | Obstruction Type      |       | l                      | Storm Grate/Utility Type    |       |
|                        |                       | N/A   |                        |                             | N/A   |