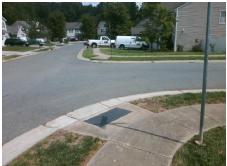

## Field Measurements/Component Compliance

Street 1 Name
Stop Condition-Street 2
Street 2 Name
Stop Condition-Street 1

ARAGORN LN StopSign ELESSAR PL None Possible Solutions:

Remove & Replace Curb Ramp With
Two New Directional Ramps or
Equivalent.

Surveyor Notes:

N/A

PROW/ADA:

R304.2.2, R304.5.3

Total Cost: \$ 3200.00

| Compliance Description |                       | Data  | Compliance Description |                             | Data  |
|------------------------|-----------------------|-------|------------------------|-----------------------------|-------|
| N/A                    | Ramp Length (in)      | 48.0  | No                     | Ramp Slope (%)              | 10.6  |
| Yes                    | Ramp Width (in)       | 48.0  | No                     | Ramp XSlope (%)             | 7.6   |
| N/A                    | Flare Type LT         | N/A   | N/A                    | Flare Type RT               | N/A   |
| N/A                    | Flare Slope LT (%)    | N/A   | N/A                    | Flare Slope RT (%)          | N/A   |
| N/A                    | Flare Traversable LT? | N/A   | N/A                    | Flare Traversable RT?       | N/A   |
| N/A                    | Landing Length (in)   | N/A   | N/A                    | DWS Provided?               | N/A   |
| N/A                    | Landing Width (in)    | N/A   | N/A                    | DWS Contrast?               | N/A   |
| N/A                    | Landing Slope (%)     | N/A   | N/A                    | DWS Length (in)             | N/A   |
| N/A                    | Landing X Slope (%)   | N/A   | N/A                    | DWS Full Width?             | N/A   |
| N/A                    | Landing Curb? (Y/N)   | N/A   | N/A                    | DWS Offset (in)             | N/A   |
| N/A                    | Shared Landing?       | N/A   |                        |                             |       |
| N/A                    | Gutter Ponding?       | N/A   | N/A                    | Gutter Slope (%)            | N/A   |
| N/A                    | Gutter Lip Ht (in)    | N/A   | N/A                    | Gutter X Slope (%)          | N/A   |
| N/A                    | Painted X Walk1?      | No    | N/A                    | Painted X Walk2?            | No    |
|                        | X Walk 1 Direction    | To NE |                        | X Walk 2 Direction          | To NW |
| N/A                    | X Walk 1 Width (in)   | N/A   | N/A                    | X Walk 2 Width (in)         | N/A   |
|                        | X Walk 1 Slope (%)    | 4.4   |                        | X Walk 2 Slope (%)          | 3.9   |
|                        | X Walk 1 X Slope (%)  | 4.0   |                        | X Walk 2 X Slope (%)        | 6.3   |
| N/A                    | Ramp inside XWalk1?   | N/A   | N/A                    | Ramp inside XWalk2?         | N/A   |
|                        | Road Slope (%)        | 7.9   | N/A                    | Clear Space?                | N/A   |
|                        | Road X Slope (%)      | 1.1   | N/A                    | Clear Space to XWalk (in)   | N/A   |
| N/A                    | Any Obstructions?     | N/A   | N/A                    | Storm Grate/Utility Hazard? | N/A   |
|                        | Obstruction Type      |       | l                      | Storm Grate/Utility Type    |       |
|                        |                       | N/A   |                        |                             | N/A   |