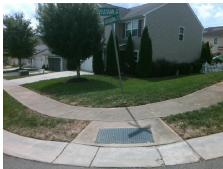

## Field Measurements/Component Compliance

Street 1 Name
Stop Condition-Street 2
Street 2 Name
Stop Condition-Street 1

ARAGORN LN StopSign ELESSAR PL None Possible Solutions:

Remove & Replace Curb Ramp With
Two New Directional Ramps or
Equivalent.

Surveyor Notes:

N/A

PROW/ADA:

R304.2.2, R304.5.3

Total Cost: \$ 3200.00

| Compliance Description |                       | Data  | Compliance Description |                             | Data  |
|------------------------|-----------------------|-------|------------------------|-----------------------------|-------|
| N/A                    | Ramp Length (in)      | 48.0  | No                     | Ramp Slope (%)              | 10.6  |
| Yes                    | Ramp Width (in)       | 48.0  | No                     | Ramp XSlope (%)             | 7.6   |
| N/A                    | Flare Type LT         | N/A   | N/A                    | Flare Type RT               | N/A   |
| N/A                    | Flare Slope LT (%)    | N/A   | N/A                    | Flare Slope RT (%)          | N/A   |
| N/A                    | Flare Traversable LT? | N/A   | N/A                    | Flare Traversable RT?       | N/A   |
| N/A                    | Landing Length (in)   | N/A   | N/A                    | DWS Provided?               | N/A   |
| N/A                    | Landing Width (in)    | N/A   | N/A                    | DWS Contrast?               | N/A   |
| N/A                    | Landing Slope (%)     | N/A   | N/A                    | DWS Length (in)             | N/A   |
| N/A                    | Landing X Slope (%)   | N/A   | N/A                    | DWS Full Width?             | N/A   |
| N/A                    | Landing Curb? (Y/N)   | N/A   | N/A                    | DWS Offset (in)             | N/A   |
| N/A                    | Shared Landing?       | N/A   |                        |                             |       |
| N/A                    | Gutter Ponding?       | N/A   | N/A                    | Gutter Slope (%)            | N/A   |
| N/A                    | Gutter Lip Ht (in)    | N/A   | N/A                    | Gutter X Slope (%)          | N/A   |
| N/A                    | Painted X Walk1?      | No    | N/A                    | Painted X Walk2?            | No    |
|                        | X Walk 1 Direction    | To NE |                        | X Walk 2 Direction          | To NW |
| N/A                    | X Walk 1 Width (in)   | N/A   | N/A                    | X Walk 2 Width (in)         | N/A   |
|                        | X Walk 1 Slope (%)    | 4.4   |                        | X Walk 2 Slope (%)          | 3.9   |
|                        | X Walk 1 X Slope (%)  | 4.0   |                        | X Walk 2 X Slope (%)        | 6.3   |
| N/A                    | Ramp inside XWalk1?   | N/A   | N/A                    | Ramp inside XWalk2?         | N/A   |
|                        | Road Slope (%)        | 7.9   | N/A                    | Clear Space?                | N/A   |
|                        | Road X Slope (%)      | 1.1   | N/A                    | Clear Space to XWalk (in)   | N/A   |
| N/A                    | Any Obstructions?     | N/A   | N/A                    | Storm Grate/Utility Hazard? | N/A   |
|                        | Obstruction Type      |       | l                      | Storm Grate/Utility Type    |       |
|                        |                       | N/A   |                        |                             | N/A   |