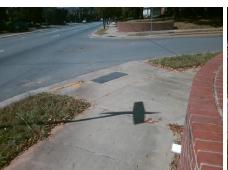

## **Access Compliance Report Public Rights-of-Way** (Curb Ramps)

Data

9.0

0.4

N/A

Good

Intersection ID: 13661 Main Street: CENTRAL AV **Cross Street: FLYNNWOOD DR** Location: NE **Overall Compliance: No** ADA ID: 1230986FFEA1 Ramp Type: Perp Initial Pass/Fail: Fail Severity Score: 21.25

N/A

N/A

To NW

**FLYNNWOOD DR** Street 1 Name Stop Condition-Street 2 StopSign N/A Street 2 Name Stop Condition-Street 1 N/A Possible Solutions: Remove & Replace Entire Ramp. Surveyor Notes: N/A PROW/ADA: Not Found, R304.5.1, R304.2.2