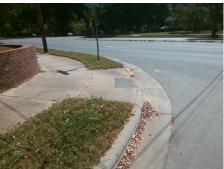

## **Access Compliance Report Public Rights-of-Way** (Curb Ramps)

Data

9.0

0.4

N/A

Good

Intersection ID: 13661 Main Street: CENTRAL AV **Cross Street: FLYNNWOOD DR** Location: NE **Overall Compliance: No** ADA ID: 1230986FFEA1 Ramp Type: Perp Initial Pass/Fail: Fail Severity Score: 21.25

N/A

N/A

To NW

**FLYNNWOOD DR** Street 1 Name Stop Condition-Street 2 StopSign N/A Street 2 Name Stop Condition-Street 1 N/A Possible Solutions: Remove & Replace Entire Ramp. Surveyor Notes: N/A PROW/ADA: Not Found, R304.5.1, R304.2.2