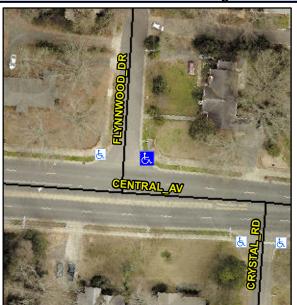

## **Access Compliance Report Public Rights-of-Way** (Curb Ramps)

Data

9.0

0.4

N/A

Good

Intersection ID: 13661 Main Street: CENTRAL AV **Cross Street: FLYNNWOOD DR** Location: NE **Overall Compliance: No** ADA ID: 1230986FFEA1 Ramp Type: Perp Initial Pass/Fail: Fail Severity Score: 21.25

N/A

N/A

To NW

**FLYNNWOOD DR** Street 1 Name Stop Condition-Street 2 StopSign N/A Street 2 Name Stop Condition-Street 1 N/A Possible Solutions: Remove & Replace Entire Ramp. Surveyor Notes: N/A PROW/ADA: Not Found, R304.5.1, R304.2.2