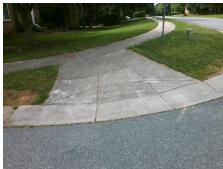

## **Access Compliance Report Public Rights-of-Way** (Curb Ramps)

Intersection ID: 2805 Main Street: GLEN\_MANOR\_DR Cross Street: GLEN\_ROYAL\_DR Location: ADA ID: 123642860684 Ramp Type: Perp Initial Pass/Fail: Fail **Overall Compliance: No** Severity Score: 58.75

**Codes/Mitigation Info/Possible Solution** 

**GLEN ROYAL DR** Street 1 Name Stop Condition-Street 2 StopSign Street 2 Name N/A Stop Condition-Street 1 N/A Possible Solutions: Remove & Replace Entire Ramp. Surveyor Notes: N/A PROW/ADA: Not Found, R304.5.1, R304.2.2, R304.5.3

Total Cost: 1850.00

| Field Measurements/Component Compliance |                       |       |      |                    |                         |      |
|-----------------------------------------|-----------------------|-------|------|--------------------|-------------------------|------|
| Compliance Description                  |                       | Data  | Comp | liance             | Description             | Data |
| N/A                                     | Ramp Length (in)      | 83.0  | No   | Ramp               | Slope (%)               | 12.4 |
| No                                      | Ramp Width (in)       | 38.5  | No   | Ramp XSlope (%)    |                         | 8.1  |
| N/A                                     | Flare Type LT         | N/A   | N/A  | A Flare Type RT    |                         | N/A  |
| N/A                                     | Flare Slope LT (%)    | N/A   | N/A  | Flare Slope RT (%) |                         | N/A  |
| N/A                                     | Flare Traversable LT? | N/A   | N/A  | Flare              | Traversable RT?         | N/A  |
| N/A                                     | Landing Length (in)   | N/A   | N/A  | DWS                | Provided?               | N/A  |
| N/A                                     | Landing Width (in)    | N/A   | N/A  | DWS                | Contrast?               | N/A  |
| N/A                                     | Landing Slope (%)     | N/A   | N/A  | DWS                | Length (in)             | N/A  |
| N/A                                     | Landing X Slope (%)   | N/A   | N/A  | DWS                | Full Width?             | N/A  |
| N/A                                     | Landing Curb? (Y/N)   | N/A   | N/A  | DWS                | Offset (in)             | N/A  |
| N/A                                     | Shared Landing?       | N/A   |      |                    |                         |      |
| N/A                                     | Gutter Ponding?       | N/A   | N/A  | Gutte              | r Slope (%)             | N/A  |
| N/A                                     | Gutter Lip Ht (in)    | N/A   | N/A  | Gutte              | r X Slope (%)           | N/A  |
| N/A                                     | Painted X Walk1?      | No    | N/A  | Paint              | ed X Walk2?             | N/A  |
|                                         | X Walk 1 Direction    | To NW |      | X Wa               | lk 2 Direction          | N/A  |
| N/A                                     | X Walk 1 Width (in)   | N/A   | N/A  | X Wa               | lk 2 Width (in)         | N/A  |
|                                         | X Walk 1 Slope (%)    | 0.6   |      | X Wa               | lk 2 Slope (%)          | N/A  |
|                                         | X Walk 1 X Slope (%)  | 4.9   |      | X Wa               | lk 2 X Slope (%)        | N/A  |
| N/A                                     | Ramp inside XWalk1?   | N/A   | N/A  | Ram                | inside XWalk2?          | N/A  |
|                                         | Road Slope (%)        | N/A   | N/A  | Clear              | Space?                  | N/A  |
|                                         | Road X Slope (%)      | N/A   | N/A  | Clear              | Space to XWalk (in)     | N/A  |
| N/A                                     | Any Obstructions?     | N/A   | N/A  | Storn              | n Grate/Utility Hazard? | N/A  |
|                                         | Obstruction Type      |       |      | Storn              | n Grate/Utility Type    |      |
|                                         |                       | N/A   |      |                    |                         | N/A  |
|                                         |                       |       | Yes  | Surfa              | ce Condition? (G/P)     | Good |
|                                         | 120                   |       |      |                    |                         |      |