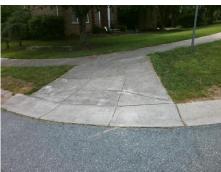

## **Access Compliance Report Public Rights-of-Way** (Curb Ramps)

Intersection ID: 2805 Main Street: GLEN\_MANOR\_DR Cross Street: GLEN\_ROYAL\_DR Location: ADA ID: 123642860684 Ramp Type: Perp Initial Pass/Fail: Fail **Overall Compliance: No** Severity Score: 58.75

**Codes/Mitigation Info/Possible Solution** 

**GLEN ROYAL DR** Street 1 Name Stop Condition-Street 2 StopSign Street 2 Name N/A Stop Condition-Street 1 N/A Possible Solutions: Remove & Replace Entire Ramp. Surveyor Notes: N/A PROW/ADA: Not Found, R304.5.1, R304.2.2, R304.5.3

Total Cost: 1850.00

| Field Measurements/Component Compliance |                       |       |      |                    |                         |      |
|-----------------------------------------|-----------------------|-------|------|--------------------|-------------------------|------|
| Compliance Description                  |                       | Data  | Comp | liance             | Description             | Data |
| N/A                                     | Ramp Length (in)      | 83.0  | No   | Ramp               | Slope (%)               | 12.4 |
| No                                      | Ramp Width (in)       | 38.5  | No   | Ramp XSlope (%)    |                         | 8.1  |
| N/A                                     | Flare Type LT         | N/A   | N/A  | A Flare Type RT    |                         | N/A  |
| N/A                                     | Flare Slope LT (%)    | N/A   | N/A  | Flare Slope RT (%) |                         | N/A  |
| N/A                                     | Flare Traversable LT? | N/A   | N/A  | Flare              | Traversable RT?         | N/A  |
| N/A                                     | Landing Length (in)   | N/A   | N/A  | DWS                | Provided?               | N/A  |
| N/A                                     | Landing Width (in)    | N/A   | N/A  | DWS                | Contrast?               | N/A  |
| N/A                                     | Landing Slope (%)     | N/A   | N/A  | DWS                | Length (in)             | N/A  |
| N/A                                     | Landing X Slope (%)   | N/A   | N/A  | DWS                | Full Width?             | N/A  |
| N/A                                     | Landing Curb? (Y/N)   | N/A   | N/A  | DWS                | Offset (in)             | N/A  |
| N/A                                     | Shared Landing?       | N/A   |      |                    |                         |      |
| N/A                                     | Gutter Ponding?       | N/A   | N/A  | Gutte              | r Slope (%)             | N/A  |
| N/A                                     | Gutter Lip Ht (in)    | N/A   | N/A  | Gutte              | r X Slope (%)           | N/A  |
| N/A                                     | Painted X Walk1?      | No    | N/A  | Paint              | ed X Walk2?             | N/A  |
|                                         | X Walk 1 Direction    | To NW |      | X Wa               | lk 2 Direction          | N/A  |
| N/A                                     | X Walk 1 Width (in)   | N/A   | N/A  | X Wa               | lk 2 Width (in)         | N/A  |
|                                         | X Walk 1 Slope (%)    | 0.6   |      | X Wa               | lk 2 Slope (%)          | N/A  |
|                                         | X Walk 1 X Slope (%)  | 4.9   |      | X Wa               | lk 2 X Slope (%)        | N/A  |
| N/A                                     | Ramp inside XWalk1?   | N/A   | N/A  | Ram                | inside XWalk2?          | N/A  |
|                                         | Road Slope (%)        | N/A   | N/A  | Clear              | Space?                  | N/A  |
|                                         | Road X Slope (%)      | N/A   | N/A  | Clear              | Space to XWalk (in)     | N/A  |
| N/A                                     | Any Obstructions?     | N/A   | N/A  | Storn              | n Grate/Utility Hazard? | N/A  |
|                                         | Obstruction Type      |       |      | Storn              | n Grate/Utility Type    |      |
|                                         |                       | N/A   |      |                    |                         | N/A  |
|                                         |                       |       | Yes  | Surfa              | ce Condition? (G/P)     | Good |
|                                         | 120                   |       |      |                    |                         |      |