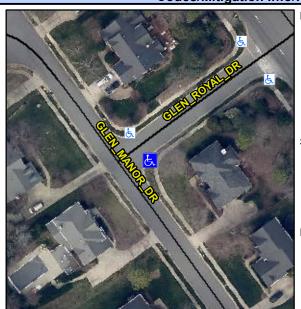

## **Access Compliance Report Public Rights-of-Way** (Curb Ramps)

Intersection ID: 2805 Main Street: GLEN\_MANOR\_DR Cross Street: GLEN\_ROYAL\_DR Location: ADA ID: 123642860684 Ramp Type: Perp Initial Pass/Fail: Fail **Overall Compliance: No** Severity Score: 58.75