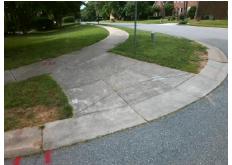

## **Access Compliance Report Public Rights-of-Way** (Curb Ramps)

Intersection ID: 2805 Main Street: GLEN\_MANOR\_DR Cross Street: GLEN\_ROYAL\_DR Location: ADA ID: 123642860684 Ramp Type: Perp Initial Pass/Fail: Fail **Overall Compliance: No** Severity Score: 58.75

**Codes/Mitigation Info/Possible Solution** 

**GLEN ROYAL DR** Street 1 Name Stop Condition-Street 2 StopSign Street 2 Name N/A Stop Condition-Street 1 N/A Possible Solutions: Remove & Replace Entire Ramp. Surveyor Notes: N/A PROW/ADA: Not Found, R304.5.1, R304.2.2, R304.5.3

Total Cost: 1850.00

| Field Measurements/Component Compliance |                       |       |      |                    |                         |      |
|-----------------------------------------|-----------------------|-------|------|--------------------|-------------------------|------|
| Compliance Description                  |                       | Data  | Comp | liance             | Description             | Data |
| N/A                                     | Ramp Length (in)      | 83.0  | No   | Ramp               | Slope (%)               | 12.4 |
| No                                      | Ramp Width (in)       | 38.5  | No   | Ramp XSlope (%)    |                         | 8.1  |
| N/A                                     | Flare Type LT         | N/A   | N/A  | A Flare Type RT    |                         | N/A  |
| N/A                                     | Flare Slope LT (%)    | N/A   | N/A  | Flare Slope RT (%) |                         | N/A  |
| N/A                                     | Flare Traversable LT? | N/A   | N/A  | Flare              | Traversable RT?         | N/A  |
| N/A                                     | Landing Length (in)   | N/A   | N/A  | DWS                | Provided?               | N/A  |
| N/A                                     | Landing Width (in)    | N/A   | N/A  | DWS                | Contrast?               | N/A  |
| N/A                                     | Landing Slope (%)     | N/A   | N/A  | DWS                | Length (in)             | N/A  |
| N/A                                     | Landing X Slope (%)   | N/A   | N/A  | DWS                | Full Width?             | N/A  |
| N/A                                     | Landing Curb? (Y/N)   | N/A   | N/A  | DWS                | Offset (in)             | N/A  |
| N/A                                     | Shared Landing?       | N/A   |      |                    |                         |      |
| N/A                                     | Gutter Ponding?       | N/A   | N/A  | Gutte              | r Slope (%)             | N/A  |
| N/A                                     | Gutter Lip Ht (in)    | N/A   | N/A  | Gutte              | r X Slope (%)           | N/A  |
| N/A                                     | Painted X Walk1?      | No    | N/A  | Paint              | ed X Walk2?             | N/A  |
|                                         | X Walk 1 Direction    | To NW |      | X Wa               | lk 2 Direction          | N/A  |
| N/A                                     | X Walk 1 Width (in)   | N/A   | N/A  | X Wa               | lk 2 Width (in)         | N/A  |
|                                         | X Walk 1 Slope (%)    | 0.6   |      | X Wa               | lk 2 Slope (%)          | N/A  |
|                                         | X Walk 1 X Slope (%)  | 4.9   |      | X Wa               | lk 2 X Slope (%)        | N/A  |
| N/A                                     | Ramp inside XWalk1?   | N/A   | N/A  | Ram                | inside XWalk2?          | N/A  |
|                                         | Road Slope (%)        | N/A   | N/A  | Clear              | Space?                  | N/A  |
|                                         | Road X Slope (%)      | N/A   | N/A  | Clear              | Space to XWalk (in)     | N/A  |
| N/A                                     | Any Obstructions?     | N/A   | N/A  | Storn              | n Grate/Utility Hazard? | N/A  |
|                                         | Obstruction Type      |       |      | Storn              | n Grate/Utility Type    |      |
|                                         |                       | N/A   |      |                    |                         | N/A  |
|                                         |                       |       | Yes  | Surfa              | ce Condition? (G/P)     | Good |
|                                         | 120                   |       |      |                    |                         |      |