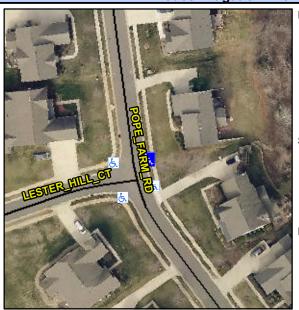

## Access Compliance Report Public Rights-of-Way (Curb Ramps)

Intersection ID: 49137Main Street:LESTER\_HILL\_CTCross Street:POPE\_FARM\_RDLocation:NEADA ID: 1240ABB85A7CRamp Type:PerpInitial Pass/Fail:PassOverall Compliance:NoSeverity Score:0