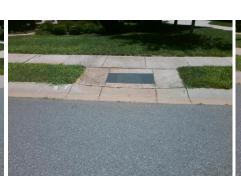

Total Cost:

1850.00

| Field Measurements/Component Compliance |                       |        |      |        |                         |      |  |  |
|-----------------------------------------|-----------------------|--------|------|--------|-------------------------|------|--|--|
| Compl                                   | iance Description     | Data   | Comp | liance | Description             | Data |  |  |
| N/A                                     | Ramp Length (in)      | 46.5   | Yes  | Ramp   | Slope (%)               | 6.7  |  |  |
| Yes                                     | Ramp Width (in)       | 48.0   | Yes  | Ramp   | XSlope (%)              | 0.6  |  |  |
| N/A                                     | Flare Type LT         | Sloped | N/A  | Flare  | Type RT                 | N/A  |  |  |
| N/A                                     | Flare Slope LT (%)    | 9.6    | Yes  | Flare  | Slope RT (%)            | 7.9  |  |  |
| N/A                                     | Flare Traversable LT? | Yes    | N/A  | Flare  | Traversable RT?         | Yes  |  |  |
| Yes                                     | Landing Length (in)   | 48.0   | Yes  | DWS    | Provided?               | Yes  |  |  |
| Yes                                     | Landing Width (in)    | 48.0   | Yes  | DWS    | Contrast?               | Yes  |  |  |
| No                                      | Landing Slope (%)     | 3.1    | Yes  | DWS    | Length (in)             | 24.5 |  |  |
| Yes                                     | Landing X Slope (%)   | 0.5    | Yes  | DWS    | Full Width?             | Yes  |  |  |
| N/A                                     | Landing Curb? (Y/N)   | No     | No   | DWS    | Offset (in)             | 8.0  |  |  |
| N/A                                     | Shared Landing?       | No     |      |        |                         |      |  |  |
| Yes                                     | Gutter Ponding?       | No     | Yes  | Gutte  | r Slope (%)             | 0.6  |  |  |
| Yes                                     | Gutter Lip Ht (in)    | 0.0    | Yes  | Gutte  | r X Slope (%)           | 0.2  |  |  |
| N/A                                     | Painted X Walk1?      | No     | N/A  | Paint  | ed X Walk2?             | N/A  |  |  |
|                                         | X Walk 1 Direction    | To W   |      | X Wa   | lk 2 Direction          | N/A  |  |  |
| N/A                                     | X Walk 1 Width (in)   | N/A    | N/A  | X Wa   | lk 2 Width (in)         | N/A  |  |  |
|                                         | X Walk 1 Slope (%)    | 0.5    |      | X Wa   | lk 2 Slope (%)          | N/A  |  |  |
|                                         | X Walk 1 X Slope (%)  | 5.1    |      | X Wa   | lk 2 X Slope (%)        | N/A  |  |  |
| N/A                                     | Ramp inside XWalk1?   | N/A    | N/A  | Ram    | inside XWalk2?          | N/A  |  |  |
|                                         | Road Slope (%)        | N/A    | N/A  | Clear  | Space?                  | Yes  |  |  |
|                                         | Road X Slope (%)      | N/A    | N/A  | Clear  | Space to XWalk (in)     | N/A  |  |  |
| Yes                                     | Any Obstructions?     | No     | Yes  | Storn  | n Grate/Utility Hazard? | No   |  |  |
|                                         | Obstruction Type      |        |      | Storn  | n Grate/Utility Type    |      |  |  |
|                                         |                       | N/A    |      |        |                         | N/A  |  |  |
|                                         |                       |        | Yes  | Surfa  | ce Condition? (G/P)     | Good |  |  |