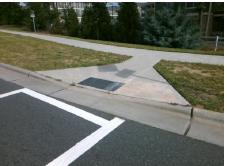

Sloped

Street 1 Name CRAVEN THOMAS RD
Stop Condition-Street 2 YieldSign
Street 2 Name N/A
Stop Condition-Street 1 N/A

Possible Solutions:

Remove & Replace Detectable
Warning System.

Surveyor Notes:
N/A

PROW/ADA:
R305.2