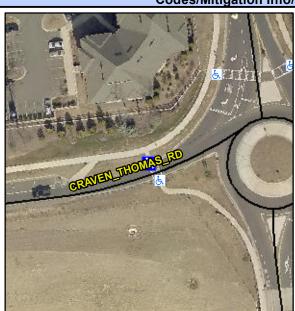

Good

Intersection ID: 53289 Main Street: PROSPERITY\_RIDGE\_RD Cross Street: CRAVEN\_THOMAS\_RD Location: W

ADA ID: 1245A1A65208 Ramp Type: Perp Initial Pass/Fail: Pass Overall Compliance: No Severity Score: 0

Sloped

Street 1 Name CRAVEN THOMAS RD
Stop Condition-Street 2 YieldSign
Street 2 Name N/A
Stop Condition-Street 1 N/A

Possible Solutions:

Remove & Replace Detectable
Warning System.

Surveyor Notes:
N/A

PROW/ADA:
R305.2