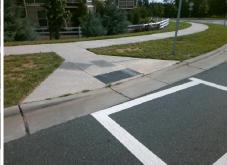

Sloped

Street 1 Name CRAVEN THOMAS RD
Stop Condition-Street 2 YieldSign
Street 2 Name N/A
Stop Condition-Street 1 N/A

Possible Solutions:

Remove & Replace Detectable
Warning System.

Surveyor Notes:
N/A

PROW/ADA:
R305.2