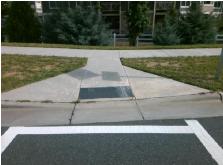

Sloped

Street 1 Name CRAVEN THOMAS RD
Stop Condition-Street 2 YieldSign
Street 2 Name N/A
Stop Condition-Street 1 N/A

Possible Solutions:

Remove & Replace Detectable
Warning System.

Surveyor Notes:
N/A

PROW/ADA:
R305.2