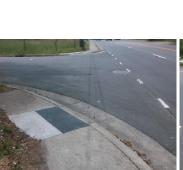

Good

Intersection ID: 14033 Main Street: ELMIN ST **Cross Street: MORNING DR** Location: SE Ramp Type: Combination2Diag Initial Pass/Fail: Fail **Overall Compliance: No** 0 ADA ID: 12488C12E0DC **Severity Score:** 

N/A No

None Street 1 Name Stop Condition-Street 1 **WEST BV** Street 2 Name None Stop Condition-Street 2 MORNING DR Possible Solutions: Remove & Replace Curb Ramp With Two New Directional Ramps or Equivalent. Surveyor Notes: N/A