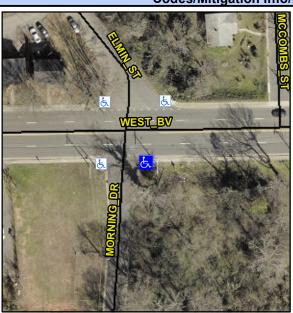

Good

Intersection ID: 14033 Main Street: ELMIN ST **Cross Street: MORNING DR** Location: SE Ramp Type: Combination2Diag Initial Pass/Fail: Fail **Overall Compliance: No** 0 ADA ID: 12488C12E0DC **Severity Score:** 

N/A No

None Street 1 Name Stop Condition-Street 1 **WEST BV** Street 2 Name None Stop Condition-Street 2 MORNING DR Possible Solutions: Remove & Replace Curb Ramp With Two New Directional Ramps or Equivalent. Surveyor Notes: N/A