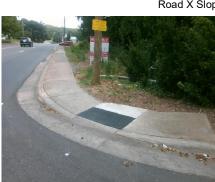

Good

Intersection ID: 14033 Main Street: ELMIN ST **Cross Street: MORNING DR** Location: SE Ramp Type: Combination2Diag Initial Pass/Fail: Fail **Overall Compliance: No** 0 ADA ID: 12488C12E0DC **Severity Score:** 

N/A No

None Street 1 Name Stop Condition-Street 1 **WEST BV** Street 2 Name None Stop Condition-Street 2 MORNING DR Possible Solutions: Remove & Replace Curb Ramp With Two New Directional Ramps or Equivalent. Surveyor Notes: N/A