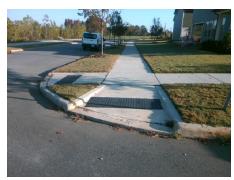

## **Field Measurements/Component Compliance**

**WILLOW GREEN PL** Street 1 Name Stop Condition-Street 1 StopSign Street 2 Name N/A Stop Condition-Street 2 N/A

| Possible Solutions:           |  |  |  |  |  |  |
|-------------------------------|--|--|--|--|--|--|
| Remove & Replace Entire Ramp. |  |  |  |  |  |  |
|                               |  |  |  |  |  |  |
|                               |  |  |  |  |  |  |
|                               |  |  |  |  |  |  |
|                               |  |  |  |  |  |  |
| Cumrayar Mataa                |  |  |  |  |  |  |
| Surveyor Notes:               |  |  |  |  |  |  |
| N/A                           |  |  |  |  |  |  |
|                               |  |  |  |  |  |  |
|                               |  |  |  |  |  |  |
| PROW/ADA:                     |  |  |  |  |  |  |
| R304.5.3                      |  |  |  |  |  |  |
|                               |  |  |  |  |  |  |
|                               |  |  |  |  |  |  |
|                               |  |  |  |  |  |  |
|                               |  |  |  |  |  |  |
|                               |  |  |  |  |  |  |
|                               |  |  |  |  |  |  |

| ο.      | N/A | Ramp   |
|---------|-----|--------|
|         | Yes | Ramp   |
|         | Yes | Ramp   |
|         | No  | Ramp   |
|         | N/A | Flare  |
|         | N/A | Flare  |
|         | N/A | Flare  |
|         | N/A | Landi  |
|         | N/A | Share  |
|         | N/A | Gutte  |
|         | N/A | Gutte  |
|         | N/A | Painte |
|         |     | X Wal  |
|         | N/A | Ramp   |
|         | N/A | Any C  |
| 1600.00 |     | Obstr  |
|         |     |        |

| Comp | liance Description    | Data | Comp | liance Description          | Data |
|------|-----------------------|------|------|-----------------------------|------|
| N/A  | Ramp Length (in)      | 69.0 | N/A  | Grade Break?                | N/A  |
| Yes  | Ramp Width (in)       | 60.0 | N/A  | Grade Break Slope (%)       | 0.0  |
| Yes  | Ramp Slope (%)        | 7.4  | N/A  | Grade Break XSlope (%)      | 0.0  |
| No   | Ramp XSlope (%)       | 2.4  |      |                             |      |
| N/A  | Flare Type LT         | N/A  | N/A  | Flare Type RT               | N/A  |
| N/A  | Flare Slope LT (%)    | N/A  | N/A  | Flare Slope RT (%)          | 0.0  |
| N/A  | Flare Traversable LT? | N/A  | N/A  | Flare Traversable RT?       | N/A  |
| N/A  | Landing Length (in)   | 0.0  | N/A  | DWS Provided?               | N/A  |
| N/A  | Landing Width (in)    | 0.0  | N/A  | DWS Contrast?               | N/A  |
| N/A  | Landing Slope (%)     | 0.0  | N/A  | DWS Length (in)             | N/A  |
| N/A  | Landing X Slope (%)   | 0.0  | N/A  | DWS Full Width?             | N/A  |
| N/A  | Landing Curb? (Y/N)   | N/A  | N/A  | DWS Offset LT (in)          | N/A  |
| N/A  | Shared Landing?       | N/A  | N/A  | DWS Offset RT (in)          | N/A  |
| N/A  | Gutter Ponding?       | 0.0  | N/A  | Gutter Slope (%)            | N/A  |
| N/A  | Gutter Lip Ht (in)    | 0.0  | N/A  | Gutter X Slope (%)          | N/A  |
| N/A  | Painted X Walk1?      | No   |      | Road Slope (%)              | 3.0  |
|      | X Walk 1 Direction    | To S |      | Road X Slope (%)            | 1.7  |
|      | X Walk 1 Width (in)   | N/A  |      | Clear Space?                | N/A  |
|      | X Walk 1 Slope (%)    | 3.0  | N/A  | Clear Space to XWalk (in)   | N/A  |
|      | X Walk 1 X Slope (%)  | 1.7  | N/A  | Storm Grate/Utility Hazard? | N/A  |
| N/A  | Ramp inside XWalk1?   | N/A  |      | Storm Grate/Utility Type    |      |
| N/A  | Any Obstructions?     | N/A  |      |                             | N/A  |
|      | Obstruction Type      |      | Yes  | Surface Condition? (G/P)    | Good |
|      |                       | N/A  | N/A  | Curb Slope (%)              | 6.1  |
|      |                       |      |      |                             |      |