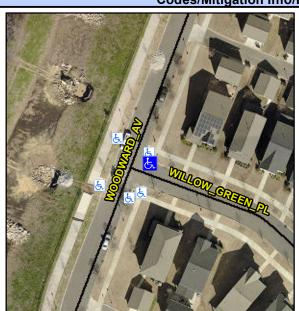

## **Access Compliance Report Public Rights-of-Way** (Curb Ramps)

Intersection ID: 52915 Main Street: WILLOW GREEN PL **Cross Street: WOODWARD AV** Location: NE ADA ID: 124B4B16A1B5 Ramp Type: Directional1 Initial Pass/Fail: Fail **Overall Compliance: No Severity Score:** 1.25