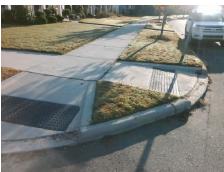

## **Field Measurements/Component Compliance**

**WILLOW GREEN PL** Street 1 Name Stop Condition-Street 1 StopSign Street 2 Name N/A Stop Condition-Street 2 N/A

| Possible Solutions:           |  |  |  |  |  |  |
|-------------------------------|--|--|--|--|--|--|
| Remove & Replace Entire Ramp. |  |  |  |  |  |  |
|                               |  |  |  |  |  |  |
|                               |  |  |  |  |  |  |
|                               |  |  |  |  |  |  |
|                               |  |  |  |  |  |  |
| Cumrayar Mataa                |  |  |  |  |  |  |
| Surveyor Notes:               |  |  |  |  |  |  |
| N/A                           |  |  |  |  |  |  |
|                               |  |  |  |  |  |  |
|                               |  |  |  |  |  |  |
| PROW/ADA:                     |  |  |  |  |  |  |
| R304.5.3                      |  |  |  |  |  |  |
|                               |  |  |  |  |  |  |
|                               |  |  |  |  |  |  |
|                               |  |  |  |  |  |  |
|                               |  |  |  |  |  |  |
|                               |  |  |  |  |  |  |
|                               |  |  |  |  |  |  |

| ο.      | N/A | Ramp   |
|---------|-----|--------|
|         | Yes | Ramp   |
|         | Yes | Ramp   |
|         | No  | Ramp   |
|         | N/A | Flare  |
|         | N/A | Flare  |
|         | N/A | Flare  |
|         | N/A | Landi  |
|         | N/A | Share  |
|         | N/A | Gutte  |
|         | N/A | Gutte  |
|         | N/A | Painte |
|         |     | X Wal  |
|         | N/A | Ramp   |
|         | N/A | Any C  |
| 1600.00 |     | Obstr  |
|         |     |        |

| Comp | liance Description    | Data | Comp | liance Description          | Data |
|------|-----------------------|------|------|-----------------------------|------|
| N/A  | Ramp Length (in)      | 69.0 | N/A  | Grade Break?                | N/A  |
| Yes  | Ramp Width (in)       | 60.0 | N/A  | Grade Break Slope (%)       | 0.0  |
| Yes  | Ramp Slope (%)        | 7.4  | N/A  | Grade Break XSlope (%)      | 0.0  |
| No   | Ramp XSlope (%)       | 2.4  |      |                             |      |
| N/A  | Flare Type LT         | N/A  | N/A  | Flare Type RT               | N/A  |
| N/A  | Flare Slope LT (%)    | N/A  | N/A  | Flare Slope RT (%)          | 0.0  |
| N/A  | Flare Traversable LT? | N/A  | N/A  | Flare Traversable RT?       | N/A  |
| N/A  | Landing Length (in)   | 0.0  | N/A  | DWS Provided?               | N/A  |
| N/A  | Landing Width (in)    | 0.0  | N/A  | DWS Contrast?               | N/A  |
| N/A  | Landing Slope (%)     | 0.0  | N/A  | DWS Length (in)             | N/A  |
| N/A  | Landing X Slope (%)   | 0.0  | N/A  | DWS Full Width?             | N/A  |
| N/A  | Landing Curb? (Y/N)   | N/A  | N/A  | DWS Offset LT (in)          | N/A  |
| N/A  | Shared Landing?       | N/A  | N/A  | DWS Offset RT (in)          | N/A  |
| N/A  | Gutter Ponding?       | 0.0  | N/A  | Gutter Slope (%)            | N/A  |
| N/A  | Gutter Lip Ht (in)    | 0.0  | N/A  | Gutter X Slope (%)          | N/A  |
| N/A  | Painted X Walk1?      | No   |      | Road Slope (%)              | 3.0  |
|      | X Walk 1 Direction    | To S |      | Road X Slope (%)            | 1.7  |
|      | X Walk 1 Width (in)   | N/A  |      | Clear Space?                | N/A  |
|      | X Walk 1 Slope (%)    | 3.0  | N/A  | Clear Space to XWalk (in)   | N/A  |
|      | X Walk 1 X Slope (%)  | 1.7  | N/A  | Storm Grate/Utility Hazard? | N/A  |
| N/A  | Ramp inside XWalk1?   | N/A  |      | Storm Grate/Utility Type    |      |
| N/A  | Any Obstructions?     | N/A  |      |                             | N/A  |
|      | Obstruction Type      |      | Yes  | Surface Condition? (G/P)    | Good |
|      |                       | N/A  | N/A  | Curb Slope (%)              | 6.1  |
|      |                       |      |      |                             |      |