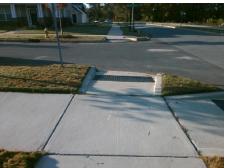

## **Field Measurements/Component Compliance**

**WILLOW GREEN PL** Street 1 Name Stop Condition-Street 1 StopSign Street 2 Name N/A Stop Condition-Street 2 N/A

| Possible Solutions:           |  |  |  |  |  |  |
|-------------------------------|--|--|--|--|--|--|
| Remove & Replace Entire Ramp. |  |  |  |  |  |  |
|                               |  |  |  |  |  |  |
|                               |  |  |  |  |  |  |
|                               |  |  |  |  |  |  |
|                               |  |  |  |  |  |  |
| Cumrayar Mataa                |  |  |  |  |  |  |
| Surveyor Notes:               |  |  |  |  |  |  |
| N/A                           |  |  |  |  |  |  |
|                               |  |  |  |  |  |  |
|                               |  |  |  |  |  |  |
| PROW/ADA:                     |  |  |  |  |  |  |
| R304.5.3                      |  |  |  |  |  |  |
|                               |  |  |  |  |  |  |
|                               |  |  |  |  |  |  |
|                               |  |  |  |  |  |  |
|                               |  |  |  |  |  |  |
|                               |  |  |  |  |  |  |
|                               |  |  |  |  |  |  |

| ο.      | N/A | Ramp   |
|---------|-----|--------|
|         | Yes | Ramp   |
|         | Yes | Ramp   |
|         | No  | Ramp   |
|         | N/A | Flare  |
|         | N/A | Flare  |
|         | N/A | Flare  |
|         | N/A | Landi  |
|         | N/A | Share  |
|         | N/A | Gutte  |
|         | N/A | Gutte  |
|         | N/A | Painte |
|         |     | X Wal  |
|         | N/A | Ramp   |
|         | N/A | Any C  |
| 1600.00 |     | Obstr  |
|         |     |        |

| Comp | liance Description    | Data | Comp | liance Description          | Data |
|------|-----------------------|------|------|-----------------------------|------|
| N/A  | Ramp Length (in)      | 69.0 | N/A  | Grade Break?                | N/A  |
| Yes  | Ramp Width (in)       | 60.0 | N/A  | Grade Break Slope (%)       | 0.0  |
| Yes  | Ramp Slope (%)        | 7.4  | N/A  | Grade Break XSlope (%)      | 0.0  |
| No   | Ramp XSlope (%)       | 2.4  |      |                             |      |
| N/A  | Flare Type LT         | N/A  | N/A  | Flare Type RT               | N/A  |
| N/A  | Flare Slope LT (%)    | N/A  | N/A  | Flare Slope RT (%)          | 0.0  |
| N/A  | Flare Traversable LT? | N/A  | N/A  | Flare Traversable RT?       | N/A  |
| N/A  | Landing Length (in)   | 0.0  | N/A  | DWS Provided?               | N/A  |
| N/A  | Landing Width (in)    | 0.0  | N/A  | DWS Contrast?               | N/A  |
| N/A  | Landing Slope (%)     | 0.0  | N/A  | DWS Length (in)             | N/A  |
| N/A  | Landing X Slope (%)   | 0.0  | N/A  | DWS Full Width?             | N/A  |
| N/A  | Landing Curb? (Y/N)   | N/A  | N/A  | DWS Offset LT (in)          | N/A  |
| N/A  | Shared Landing?       | N/A  | N/A  | DWS Offset RT (in)          | N/A  |
| N/A  | Gutter Ponding?       | 0.0  | N/A  | Gutter Slope (%)            | N/A  |
| N/A  | Gutter Lip Ht (in)    | 0.0  | N/A  | Gutter X Slope (%)          | N/A  |
| N/A  | Painted X Walk1?      | No   |      | Road Slope (%)              | 3.0  |
|      | X Walk 1 Direction    | To S |      | Road X Slope (%)            | 1.7  |
|      | X Walk 1 Width (in)   | N/A  |      | Clear Space?                | N/A  |
|      | X Walk 1 Slope (%)    | 3.0  | N/A  | Clear Space to XWalk (in)   | N/A  |
|      | X Walk 1 X Slope (%)  | 1.7  | N/A  | Storm Grate/Utility Hazard? | N/A  |
| N/A  | Ramp inside XWalk1?   | N/A  |      | Storm Grate/Utility Type    |      |
| N/A  | Any Obstructions?     | N/A  |      |                             | N/A  |
|      | Obstruction Type      |      | Yes  | Surface Condition? (G/P)    | Good |
|      |                       | N/A  | N/A  | Curb Slope (%)              | 6.1  |
|      |                       |      |      |                             |      |