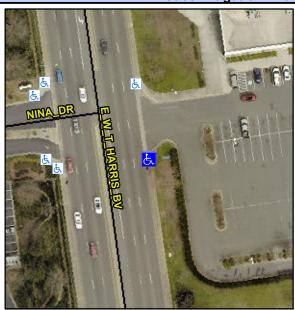

## Access Compliance Report Public Rights-of-Way (Curb Ramps)

Intersection ID: N/A Main Street: N/A Cross Street: W\_T\_HARRIS\_BV Location: SE

ADA ID: 124FC001392C Ramp Type: PerpDiag Initial Pass/Fail: Fail Overall Compliance: No Severity Score: 12.5

## Field Measurements/Component Compliance

Street 1 Name
Stop Condition-Street 2
Street 2 Name
Stop Condition-Street 1

ENTRANCE StopSign W T HARRIS BV None Possible Solutions:

Remove & Replace Curb Ramp With
Two New Directional Ramps or
Equivalent.