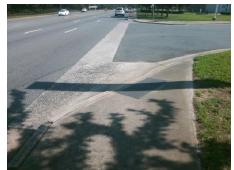

## Access Compliance Report Public Rights-of-Way (Curb Ramps)

Intersection ID: N/A Main Street: N/A Cross Street: W\_T\_HARRIS\_BV Location: SE

ADA ID: 124FC001392C Ramp Type: PerpDiag Initial Pass/Fail: Fail Overall Compliance: No Severity Score: 12.5

## Field Measurements/Component Compliance

Street 1 Name
Stop Condition-Street 2
Street 2 Name
Stop Condition-Street 1

ENTRANCE StopSign W T HARRIS BV None Possible Solutions:

Remove & Replace Curb Ramp With
Two New Directional Ramps or
Equivalent.

Total Cost: \$ 3200.00

| Field Measurements/Component Compliance |      |                       |      |     |        |                         |      |
|-----------------------------------------|------|-----------------------|------|-----|--------|-------------------------|------|
|                                         | Comp | liance Description    | Data |     | liance | Description             | Data |
|                                         | N/A  | Ramp Length (in)      | 53.0 | No  | Ramp   | Slope (%)               | 9.0  |
|                                         | Yes  | Ramp Width (in)       | 48.0 | Yes | Ramp   | XSlope (%)              | 1.6  |
|                                         | N/A  | Flare Type LT         | N/A  | N/A | Flare  | Type RT                 | N/A  |
|                                         | N/A  | Flare Slope LT (%)    | N/A  | N/A | Flare  | Slope RT (%)            | N/A  |
|                                         | N/A  | Flare Traversable LT? | N/A  | N/A | Flare  | Traversable RT?         | N/A  |
|                                         | N/A  | Landing Length (in)   | N/A  | N/A | DWS    | Provided?               | N/A  |
|                                         | N/A  | Landing Width (in)    | N/A  | N/A | DWS    | Contrast?               | N/A  |
|                                         | N/A  | Landing Slope (%)     | N/A  | N/A | DWS    | Length (in)             | N/A  |
|                                         | N/A  | Landing X Slope (%)   | N/A  | N/A | DWS    | Full Width?             | N/A  |
|                                         | N/A  | Landing Curb? (Y/N)   | N/A  | N/A | DWS    | Offset (in)             | N/A  |
|                                         | N/A  | Shared Landing?       | N/A  |     |        |                         |      |
|                                         | N/A  | Gutter Ponding?       | N/A  | N/A | Gutte  | r Slope (%)             | N/A  |
|                                         | N/A  | Gutter Lip Ht (in)    | N/A  | N/A | Gutte  | r X Slope (%)           | N/A  |
|                                         | N/A  | Painted X Walk1?      | No   | N/A | Paint  | ed X Walk2?             | No   |
|                                         |      | X Walk 1 Direction    | To N |     | X Wa   | lk 2 Direction          | To W |
|                                         | N/A  | X Walk 1 Width (in)   | N/A  | N/A | X Wa   | lk 2 Width (in)         | N/A  |
|                                         |      | X Walk 1 Slope (%)    | 3.9  |     | X Wa   | lk 2 Slope (%)          | 1.8  |
|                                         |      | X Walk 1 X Slope (%)  | 0.9  |     | X Wa   | lk 2 X Slope (%)        | 0.7  |
|                                         | N/A  | Ramp inside XWalk1?   | N/A  | N/A | Ram    | inside XWalk2?          | N/A  |
|                                         |      | Road Slope (%)        | 1.4  | N/A | Clear  | Space?                  | N/A  |
|                                         |      | Road X Slope (%)      | 1.0  | N/A | Clear  | Space to XWalk (in)     | N/A  |
|                                         | N/A  | Any Obstructions?     | N/A  | N/A | Storn  | n Grate/Utility Hazard? | N/A  |
|                                         |      | Obstruction Type      |      |     | Storn  | n Grate/Utility Type    |      |
|                                         |      |                       | N/A  |     |        |                         | N/A  |
|                                         |      |                       |      | Yes | Surfa  | ce Condition? (G/P)     | Good |
|                                         |      |                       |      | •   |        |                         |      |