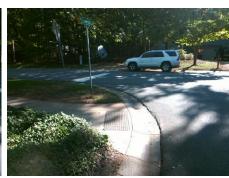

## Field Measurements/Component Compliance

Street 1 Name
Stop Condition-Street 1
Street 2 Name
Stop Condition-Street 2

COVEWOOD CT StopSign COVEDALE DR StopSign Possible Solutions:

Remove & Replace Curb Ramp With
Two New Directional Ramps or
Equivalent.

Surveyor Notes:

ASP LIP 1.5

PROW/ADA:

Not Found, R304.5.3

Total Cost: \$ 3200.00

| Compliance Description |                       | Data | Compliance Description |                             | Data |
|------------------------|-----------------------|------|------------------------|-----------------------------|------|
| N/A                    | Ramp Length (in)      | 48.0 | Yes                    | BlendTrans Slope (%)        | 3.9  |
| Yes                    | Ramp Width (in)       | 48.0 | No                     | BlendTrans XSlope (%)       | 3.4  |
| N/A                    | Flare Type LT         | N/A  | N/A                    | Flare Type RT               | N/A  |
| N/A                    | Flare Slope LT (%)    | N/A  | N/A                    | Flare Slope RT (%)          | N/A  |
| N/A                    | Flare Traversable LT? | N/A  | N/A                    | Flare Traversable RT?       | N/A  |
| N/A                    | Landing Length (in)   | N/A  | N/A                    | DWS Provided?               | N/A  |
| N/A                    | Landing Width (in)    | N/A  | N/A                    | DWS Contrast?               | N/A  |
| N/A                    | Landing Slope (%)     | N/A  | N/A                    | DWS Length (in)             | N/A  |
| N/A                    | Landing X Slope (%)   | N/A  | N/A                    | DWS Full Width?             | N/A  |
| N/A                    | Landing Curb? (Y/N)   | N/A  | N/A                    | DWS Offset (in)             | N/A  |
| N/A                    | Shared Landing?       | N/A  |                        |                             |      |
| N/A                    | Gutter Ponding?       | N/A  | N/A                    | Gutter Slope (%)            | N/A  |
| N/A                    | Gutter Lip Ht (in)    | N/A  | N/A                    | Gutter X Slope (%)          | N/A  |
| N/A                    | Painted X Walk1?      | No   | N/A                    | Painted X Walk2?            | No   |
|                        | X Walk 1 Direction    | To S |                        | X Walk 2 Direction          | To E |
|                        | X Walk 1 Width (in)   | N/A  |                        | X Walk 2 Width (in)         | N/A  |
|                        | X Walk 1 Slope (%)    | 0.7  |                        | X Walk 2 Slope (%)          | 2.8  |
|                        | X Walk 1 X Slope (%)  | 3.4  |                        | X Walk 2 X Slope (%)        | 1.2  |
| N/A                    | Ramp inside XWalk1?   | N/A  | N/A                    | Ramp inside XWalk2?         | N/A  |
|                        | Road Slope (%)        | 5.0  |                        | Clear Space?                | N/A  |
|                        | Road X Slope (%)      | 2.9  | N/A                    | Clear Space to XWalk (in)   | N/A  |
| N/A                    | Any Obstructions?     | N/A  | N/A                    | Storm Grate/Utility Hazard? | N/A  |
|                        | Obstruction Type      |      |                        | Storm Grate/Utility Type    |      |
|                        |                       | N/A  |                        |                             | N/A  |
|                        |                       |      | Yes                    | Surface Condition? (G/P)    | Good |