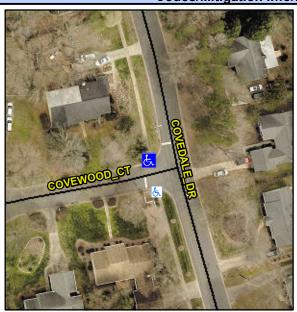

## Access Compliance Report Public Rights-of-Way (Curb Ramps)

Intersection ID: 21448 Main Street: COVEDALE\_DR Cross Street: COVEWOOD\_CT Location: NW

ADA ID: 1250434DE0A4 Ramp Type: BlendTrans1 Initial Pass/Fail: Fail Overall Compliance: No Severity Score: 1.25

## Field Measurements/Component Compliance

Street 1 Name
Stop Condition-Street 1
Street 2 Name
Stop Condition-Street 2

COVEWOOD CT StopSign COVEDALE DR StopSign Possible Solutions:

Remove & Replace Curb Ramp With
Two New Directional Ramps or
Equivalent.