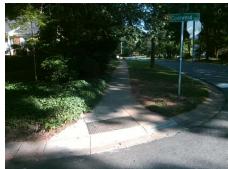

## Field Measurements/Component Compliance

Street 1 Name
Stop Condition-Street 1
Street 2 Name
Stop Condition-Street 2

COVEWOOD CT StopSign COVEDALE DR StopSign Possible Solutions:

Remove & Replace Curb Ramp With
Two New Directional Ramps or
Equivalent.

Surveyor Notes:

ASP LIP 1.5

PROW/ADA:

Not Found, R304.5.3

Total Cost: \$ 3200.00

| Compliance Description |                       | Data | Compliance Description |                             | Data |
|------------------------|-----------------------|------|------------------------|-----------------------------|------|
| N/A                    | Ramp Length (in)      | 48.0 | Yes                    | BlendTrans Slope (%)        | 3.9  |
| Yes                    | Ramp Width (in)       | 48.0 | No                     | BlendTrans XSlope (%)       | 3.4  |
| N/A                    | Flare Type LT         | N/A  | N/A                    | Flare Type RT               | N/A  |
| N/A                    | Flare Slope LT (%)    | N/A  | N/A                    | Flare Slope RT (%)          | N/A  |
| N/A                    | Flare Traversable LT? | N/A  | N/A                    | Flare Traversable RT?       | N/A  |
| N/A                    | Landing Length (in)   | N/A  | N/A                    | DWS Provided?               | N/A  |
| N/A                    | Landing Width (in)    | N/A  | N/A                    | DWS Contrast?               | N/A  |
| N/A                    | Landing Slope (%)     | N/A  | N/A                    | DWS Length (in)             | N/A  |
| N/A                    | Landing X Slope (%)   | N/A  | N/A                    | DWS Full Width?             | N/A  |
| N/A                    | Landing Curb? (Y/N)   | N/A  | N/A                    | DWS Offset (in)             | N/A  |
| N/A                    | Shared Landing?       | N/A  |                        |                             |      |
| N/A                    | Gutter Ponding?       | N/A  | N/A                    | Gutter Slope (%)            | N/A  |
| N/A                    | Gutter Lip Ht (in)    | N/A  | N/A                    | Gutter X Slope (%)          | N/A  |
| N/A                    | Painted X Walk1?      | No   | N/A                    | Painted X Walk2?            | No   |
|                        | X Walk 1 Direction    | To S |                        | X Walk 2 Direction          | To E |
|                        | X Walk 1 Width (in)   | N/A  |                        | X Walk 2 Width (in)         | N/A  |
|                        | X Walk 1 Slope (%)    | 0.7  |                        | X Walk 2 Slope (%)          | 2.8  |
|                        | X Walk 1 X Slope (%)  | 3.4  |                        | X Walk 2 X Slope (%)        | 1.2  |
| N/A                    | Ramp inside XWalk1?   | N/A  | N/A                    | Ramp inside XWalk2?         | N/A  |
|                        | Road Slope (%)        | 5.0  |                        | Clear Space?                | N/A  |
|                        | Road X Slope (%)      | 2.9  | N/A                    | Clear Space to XWalk (in)   | N/A  |
| N/A                    | Any Obstructions?     | N/A  | N/A                    | Storm Grate/Utility Hazard? | N/A  |
|                        | Obstruction Type      |      |                        | Storm Grate/Utility Type    |      |
|                        |                       | N/A  |                        |                             | N/A  |
|                        |                       |      | Yes                    | Surface Condition? (G/P)    | Good |