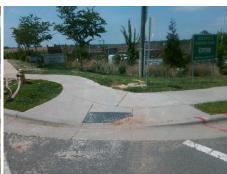

## Field Measurements/Component Compliance

Street 1 Name Inverness
Stop Condition-Street 2 StopSign
Street 2 Name Dixie River
Stop Condition-Street 1 StopSign

Possible Solutions:

Remove & Replace Curb Ramp With
Two New Directional Ramps or
Equivalent.

Surveyor Notes:
N/A

PROW/ADA:
R304.5.1, R304.5.3

Total Cost: \$ 3200.00

| Field Measurements/Component Compliance |                       |      |                        |                             |       |
|-----------------------------------------|-----------------------|------|------------------------|-----------------------------|-------|
| Compliance Description                  |                       | Data | Compliance Description |                             | Data  |
| N/A                                     | Ramp Length (in)      | 42.0 | Yes                    | Ramp Slope (%)              | 5.5   |
| No                                      | Ramp Width (in)       | 43.0 | No                     | Ramp XSlope (%)             | 4.8   |
| N/A                                     | Flare Type LT         | N/A  | N/A                    | Flare Type RT               | N/A   |
| N/A                                     | Flare Slope LT (%)    | N/A  | N/A                    | Flare Slope RT (%)          | N/A   |
| N/A                                     | Flare Traversable LT? | N/A  | N/A                    | Flare Traversable RT?       | N/A   |
| N/A                                     | Landing Length (in)   | N/A  | N/A                    | DWS Provided?               | N/A   |
| N/A                                     | Landing Width (in)    | N/A  | N/A                    | DWS Contrast?               | N/A   |
| N/A                                     | Landing Slope (%)     | N/A  | N/A                    | DWS Length (in)             | N/A   |
| N/A                                     | Landing X Slope (%)   | N/A  | N/A                    | DWS Full Width?             | N/A   |
| N/A                                     | Landing Curb? (Y/N)   | N/A  | N/A                    | DWS Offset (in)             | N/A   |
| N/A                                     | Shared Landing?       | N/A  |                        |                             |       |
| N/A                                     | Gutter Ponding?       | N/A  | N/A                    | Gutter Slope (%)            | N/A   |
| N/A                                     | Gutter Lip Ht (in)    | N/A  | N/A                    | Gutter X Slope (%)          | N/A   |
| N/A                                     | Painted X Walk1?      | No   | N/A                    | Painted X Walk2?            | Yes   |
|                                         | X Walk 1 Direction    | To S |                        | X Walk 2 Direction          | To E  |
| N/A                                     | X Walk 1 Width (in)   | N/A  | N/A                    | X Walk 2 Width (in)         | 102.0 |
|                                         | X Walk 1 Slope (%)    | 0.9  |                        | X Walk 2 Slope (%)          | 0.0   |
|                                         | X Walk 1 X Slope (%)  | 1.3  |                        | X Walk 2 X Slope (%)        | 3.5   |
| N/A                                     | Ramp inside XWalk1?   | N/A  | N/A                    | Ramp inside XWalk2?         | Yes   |
|                                         | Road Slope (%)        | 1.7  | N/A                    | Clear Space?                | N/A   |
|                                         | Road X Slope (%)      | 1.6  | N/A                    | Clear Space to XWalk (in)   | N/A   |
| N/A                                     | Any Obstructions?     | N/A  | N/A                    | Storm Grate/Utility Hazard? | N/A   |
|                                         | Obstruction Type      |      |                        | Storm Grate/Utility Type    |       |
|                                         |                       | N/A  |                        |                             | N/A   |
|                                         |                       |      | Yes                    | Surface Condition? (G/P)    | Good  |
|                                         |                       | '    | •                      | . ,                         |       |