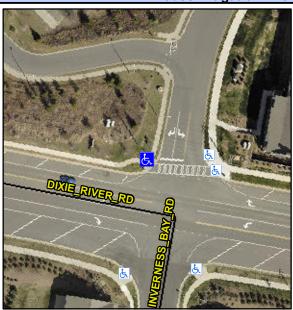

## Access Compliance Report Public Rights-of-Way (Curb Ramps)

Intersection ID: N/AMain Street: DIXIE\_RIVER\_RDCross Street: INVERNESS\_BAY\_RDLocation:NWADA ID: 126483467D7BRamp Type: PerpDiagInitial Pass/Fail: FailOverall Compliance: NoSeverity Score:10

## Field Measurements/Component Compliance

Street 1 Name Inverness
Stop Condition-Street 2 StopSign
Street 2 Name Dixie River
Stop Condition-Street 1 StopSign

Possible Solutions:

Remove & Replace Curb Ramp With
Two New Directional Ramps or
Equivalent.