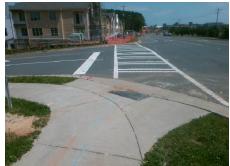

## Field Measurements/Component Compliance

Street 1 Name Inverness
Stop Condition-Street 2 StopSign
Street 2 Name Dixie River
Stop Condition-Street 1 StopSign

Possible Solutions:

Remove & Replace Curb Ramp With
Two New Directional Ramps or
Equivalent.

Surveyor Notes:
N/A

PROW/ADA:
R304.5.1, R304.5.3

Total Cost: \$ 3200.00

| Field Measurements/Component Compliance |                       |      |                        |                             |       |
|-----------------------------------------|-----------------------|------|------------------------|-----------------------------|-------|
| Compliance Description                  |                       | Data | Compliance Description |                             | Data  |
| N/A                                     | Ramp Length (in)      | 42.0 | Yes                    | Ramp Slope (%)              | 5.5   |
| No                                      | Ramp Width (in)       | 43.0 | No                     | Ramp XSlope (%)             | 4.8   |
| N/A                                     | Flare Type LT         | N/A  | N/A                    | Flare Type RT               | N/A   |
| N/A                                     | Flare Slope LT (%)    | N/A  | N/A                    | Flare Slope RT (%)          | N/A   |
| N/A                                     | Flare Traversable LT? | N/A  | N/A                    | Flare Traversable RT?       | N/A   |
| N/A                                     | Landing Length (in)   | N/A  | N/A                    | DWS Provided?               | N/A   |
| N/A                                     | Landing Width (in)    | N/A  | N/A                    | DWS Contrast?               | N/A   |
| N/A                                     | Landing Slope (%)     | N/A  | N/A                    | DWS Length (in)             | N/A   |
| N/A                                     | Landing X Slope (%)   | N/A  | N/A                    | DWS Full Width?             | N/A   |
| N/A                                     | Landing Curb? (Y/N)   | N/A  | N/A                    | DWS Offset (in)             | N/A   |
| N/A                                     | Shared Landing?       | N/A  |                        |                             |       |
| N/A                                     | Gutter Ponding?       | N/A  | N/A                    | Gutter Slope (%)            | N/A   |
| N/A                                     | Gutter Lip Ht (in)    | N/A  | N/A                    | Gutter X Slope (%)          | N/A   |
| N/A                                     | Painted X Walk1?      | No   | N/A                    | Painted X Walk2?            | Yes   |
|                                         | X Walk 1 Direction    | To S |                        | X Walk 2 Direction          | To E  |
| N/A                                     | X Walk 1 Width (in)   | N/A  | N/A                    | X Walk 2 Width (in)         | 102.0 |
|                                         | X Walk 1 Slope (%)    | 0.9  |                        | X Walk 2 Slope (%)          | 0.0   |
|                                         | X Walk 1 X Slope (%)  | 1.3  |                        | X Walk 2 X Slope (%)        | 3.5   |
| N/A                                     | Ramp inside XWalk1?   | N/A  | N/A                    | Ramp inside XWalk2?         | Yes   |
|                                         | Road Slope (%)        | 1.7  | N/A                    | Clear Space?                | N/A   |
|                                         | Road X Slope (%)      | 1.6  | N/A                    | Clear Space to XWalk (in)   | N/A   |
| N/A                                     | Any Obstructions?     | N/A  | N/A                    | Storm Grate/Utility Hazard? | N/A   |
|                                         | Obstruction Type      |      |                        | Storm Grate/Utility Type    |       |
|                                         |                       | N/A  |                        |                             | N/A   |
|                                         |                       |      | Yes                    | Surface Condition? (G/P)    | Good  |
|                                         |                       | '    | •                      | . ,                         |       |