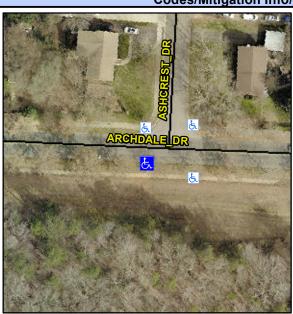

## **Access Compliance Report Public Rights-of-Way** (Curb Ramps)

Intersection ID: 19886 Main Street: ARCHDALE DR Cross Street: ASHCREST\_DR Location: SW **Overall Compliance: No** ADA ID: 1264DB0C054D Ramp Type: Perp Initial Pass/Fail: Pass **Severity Score:** 2.75

**Codes/Mitigation Info/Possible Solution** 

**ARCHDALE DR** Street 1 Name Stop Condition-Street 2 None Street 2 Name N/A Stop Condition-Street 1 N/A

| C33IDIC COIULIOII              |   |
|--------------------------------|---|
| Possible Solutions:            |   |
| Remove & Replace Entire Ramp.  | N |
| Remove & Replace Gutter.       | Y |
|                                | N |
|                                | N |
|                                | 1 |
|                                | ١ |
| Surveyor Notes:                | ١ |
| N/A                            | ١ |
|                                | N |
|                                | N |
|                                | N |
| PROW/ADA:                      | ١ |
| Not Found, R304.5.3, R305.1.4, | Y |
| R305.2                         | N |
|                                | N |
|                                |   |
|                                |   |