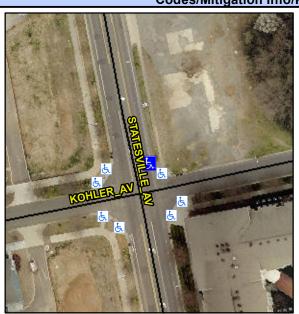

## **Access Compliance Report Public Rights-of-Way** (Curb Ramps)

8.75

**Severity Score:** 

Intersection ID: 9489 Main Street: STATESVILLE AV **Cross Street: KOHLER AV** Location: NE **Overall Compliance: No** 

## Field Measurements/Component Compliance

STATESVILLE AV Street 1 Name Stop Condition-Street 2 None N/A Street 2 Name Stop Condition-Street 1 N/A

| 1 COOLDIC COLUMN              |     |
|-------------------------------|-----|
| Possible Solutions:           | Con |
| Remove & Replace Entire Ramp. | N/A |
| •                             | No  |
|                               | N/A |
|                               | N/A |
|                               | N/A |
|                               | N/A |
| Surveyor Notes:               | N/A |
| N/A                           | N/A |
|                               | N/A |
|                               | N/A |
|                               | N/A |
| PROW/ADA:                     | N/A |
| Not Found, R304.5.1           | N/A |
|                               | N/A |
|                               | N/A |
|                               | N/A |