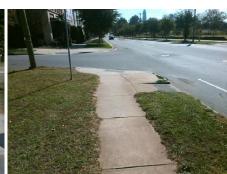

Initial Pass/Fail: Fail

**Codes/Mitigation Info/Possible Solution** 

Ramp Type: Perp

## Field Measurements/Component Compliance

STATESVILLE AV Street 1 Name Stop Condition-Street 2 None N/A Street 2 Name Stop Condition-Street 1 N/A

| 1 COOLDIC COLUMN              |     |
|-------------------------------|-----|
| Possible Solutions:           | Con |
| Remove & Replace Entire Ramp. | N/A |
| •                             | No  |
|                               | N/A |
|                               | N/A |
|                               | N/A |
|                               | N/A |
| Surveyor Notes:               | N/A |
| N/A                           | N/A |
|                               | N/A |
|                               | N/A |
|                               | N/A |
| PROW/ADA:                     | N/A |
| Not Found, R304.5.1           | N/A |
|                               | N/A |
|                               | N/A |
|                               | N/A |