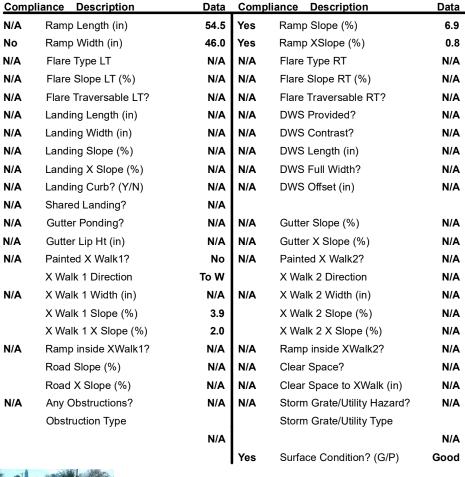

## Field Measurements/Component Compliance

STATESVILLE AV Street 1 Name Stop Condition-Street 2 None N/A Street 2 Name Stop Condition-Street 1 N/A

| 1 COOLDIC COLUMN              |     |
|-------------------------------|-----|
| Possible Solutions:           | Con |
| Remove & Replace Entire Ramp. | N/A |
| •                             | No  |
|                               | N/A |
|                               | N/A |
|                               | N/A |
|                               | N/A |
| Surveyor Notes:               | N/A |
| N/A                           | N/A |
|                               | N/A |
|                               | N/A |
|                               | N/A |
| PROW/ADA:                     | N/A |
| Not Found, R304.5.1           | N/A |
|                               | N/A |
|                               | N/A |
|                               | N/A |