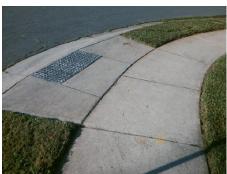

## Access Compliance Report Public Rights-of-Way (Curb Ramps)

Data

1.6

1.7

N/A

Intersection ID: 29431 Main Street: CASTLE\_TERRACE\_CT Cross Street: SHINY\_MEADOW\_LN Location: NW

ADA ID: 126B8FDEDB86 Ramp Type: BlendTrans1 Initial Pass/Fail: Fail Overall Compliance: No Severity Score: 8.75

Data

51.0

47.0

N/A

Street 1 Name
SHINY MEADOW LN
Stop Condition-Street 1
None
Street 2 Name
CASTLE TERRACE CT
Stop Condition-Street 2
StopSign

Possible Solutions:

Remove & Replace Curb Ramp With Two New Directional Ramps or Equivalent.

Flare Type LT

Flare Slope LT (%) N/A N/A Flare Slope RT (%) N/A Flare Traversable LT? N/A N/A Flare Traversable RT? N/A Landing Length (in) N/A N/A **DWS Provided?** N/A Landing Width (in) N/A N/A **DWS Contrast?** N/A N/A N/A Landing Slope (%) DWS Length (in) N/A Landing X Slope (%) N/A N/A DWS Full Width? N/A Landing Curb? (Y/N) N/A N/A DWS Offset (in) N/A N/A Shared Landing? **Gutter Ponding?** N/A N/A Gutter Slope (%) N/A Gutter Lip Ht (in) N/A N/A Gutter X Slope (%) N/A Painted X Walk1? No N/A Painted X Walk2? No X Walk 1 Direction To S X Walk 2 Direction To E N/A X Walk 1 Width (in) X Walk 2 Width (in) N/A X Walk 1 Slope (%) 4.9 X Walk 2 Slope (%) 4.7 X Walk 1 X Slope (%) 2.6 X Walk 2 X Slope (%) 0.4 N/A N/A Ramp inside XWalk2? N/A Ramp inside XWalk1? Road Slope (%) 0.6 Clear Space? N/A N/A Road X Slope (%) 5.6 Clear Space to XWalk (in) N/A N/A N/A Any Obstructions? Storm Grate/Utility Hazard? N/A **Obstruction Type** Storm Grate/Utility Type N/A N/A Yes Surface Condition? (G/P) Good No Curb Slope (%) 10.3