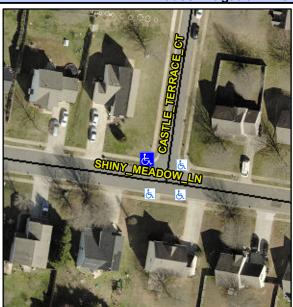

## Access Compliance Report Public Rights-of-Way (Curb Ramps)

Data

1.6

1.7

N/A

Intersection ID: 29431 Main Street: CASTLE\_TERRACE\_CT Cross Street: SHINY\_MEADOW\_LN Location: NW

ADA ID: 126B8FDEDB86 Ramp Type: BlendTrans1 Initial Pass/Fail: Fail Overall Compliance: No Severity Score: 8.75

Data

51.0

47.0

N/A

Street 1 Name
SHINY MEADOW LN
Stop Condition-Street 1
None
Street 2 Name
CASTLE TERRACE CT
Stop Condition-Street 2
StopSign

Possible Solutions:

Remove & Replace Curb Ramp With Two New Directional Ramps or Equivalent.