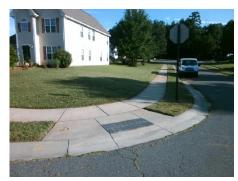

## Access Compliance Report Public Rights-of-Way (Curb Ramps)

Data

1.6

1.7

N/A

Intersection ID: 29431 Main Street: CASTLE\_TERRACE\_CT Cross Street: SHINY\_MEADOW\_LN Location: NW

ADA ID: 126B8FDEDB86 Ramp Type: BlendTrans1 Initial Pass/Fail: Fail Overall Compliance: No Severity Score: 8.75

Data

51.0

47.0

N/A

Street 1 Name
SHINY MEADOW LN
Stop Condition-Street 1
None
Street 2 Name
CASTLE TERRACE CT
Stop Condition-Street 2
StopSign

Possible Solutions:

Remove & Replace Curb Ramp With Two New Directional Ramps or Equivalent.

Flare Type LT

Flare Slope LT (%) N/A N/A Flare Slope RT (%) N/A Flare Traversable LT? N/A N/A Flare Traversable RT? N/A Landing Length (in) N/A N/A **DWS Provided?** N/A Landing Width (in) N/A N/A **DWS Contrast?** N/A N/A N/A Landing Slope (%) DWS Length (in) N/A Landing X Slope (%) N/A N/A DWS Full Width? N/A Landing Curb? (Y/N) N/A N/A DWS Offset (in) N/A N/A Shared Landing? **Gutter Ponding?** N/A N/A Gutter Slope (%) N/A Gutter Lip Ht (in) N/A N/A Gutter X Slope (%) N/A Painted X Walk1? No N/A Painted X Walk2? No X Walk 1 Direction To S X Walk 2 Direction To E N/A X Walk 1 Width (in) X Walk 2 Width (in) N/A X Walk 1 Slope (%) 4.9 X Walk 2 Slope (%) 4.7 X Walk 1 X Slope (%) 2.6 X Walk 2 X Slope (%) 0.4 N/A N/A Ramp inside XWalk2? N/A Ramp inside XWalk1? Road Slope (%) 0.6 Clear Space? N/A N/A Road X Slope (%) 5.6 Clear Space to XWalk (in) N/A N/A N/A Any Obstructions? Storm Grate/Utility Hazard? N/A **Obstruction Type** Storm Grate/Utility Type N/A N/A Yes Surface Condition? (G/P) Good No Curb Slope (%) 10.3