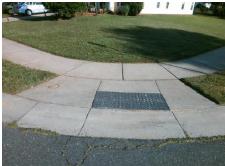

## Access Compliance Report Public Rights-of-Way (Curb Ramps)

Data

1.6

1.7

N/A

Intersection ID: 29431 Main Street: CASTLE\_TERRACE\_CT Cross Street: SHINY\_MEADOW\_LN Location: NW

ADA ID: 126B8FDEDB86 Ramp Type: BlendTrans1 Initial Pass/Fail: Fail Overall Compliance: No Severity Score: 8.75

Data

51.0

47.0

N/A

Street 1 Name
SHINY MEADOW LN
Stop Condition-Street 1
None
Street 2 Name
CASTLE TERRACE CT
Stop Condition-Street 2
StopSign

Possible Solutions:

Remove & Replace Curb Ramp With Two New Directional Ramps or Equivalent.

Flare Type LT

Flare Slope LT (%) N/A N/A Flare Slope RT (%) N/A Flare Traversable LT? N/A N/A Flare Traversable RT? N/A Landing Length (in) N/A N/A **DWS Provided?** N/A Landing Width (in) N/A N/A **DWS Contrast?** N/A N/A N/A Landing Slope (%) DWS Length (in) N/A Landing X Slope (%) N/A N/A DWS Full Width? N/A Landing Curb? (Y/N) N/A N/A DWS Offset (in) N/A N/A Shared Landing? **Gutter Ponding?** N/A N/A Gutter Slope (%) N/A Gutter Lip Ht (in) N/A N/A Gutter X Slope (%) N/A Painted X Walk1? No N/A Painted X Walk2? No X Walk 1 Direction To S X Walk 2 Direction To E N/A X Walk 1 Width (in) X Walk 2 Width (in) N/A X Walk 1 Slope (%) 4.9 X Walk 2 Slope (%) 4.7 X Walk 1 X Slope (%) 2.6 X Walk 2 X Slope (%) 0.4 N/A N/A Ramp inside XWalk2? N/A Ramp inside XWalk1? Road Slope (%) 0.6 Clear Space? N/A N/A Road X Slope (%) 5.6 Clear Space to XWalk (in) N/A N/A N/A Any Obstructions? Storm Grate/Utility Hazard? N/A **Obstruction Type** Storm Grate/Utility Type N/A N/A Yes Surface Condition? (G/P) Good No Curb Slope (%) 10.3