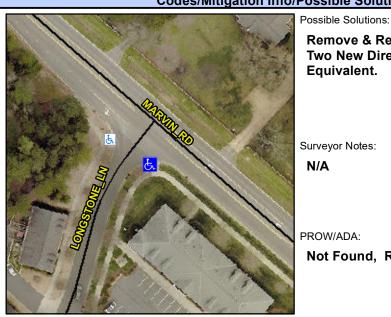

## **Access Compliance Report Public Rights-of-Way** (Curb Ramps)

Intersection ID: 50232 Main Street: MARVIN\_RD **Cross Street: LONGSTONE LN** Location: ADA ID: 126C05C1072C Ramp Type: PerpDiag Initial Pass/Fail: Fail **Overall Compliance: No** Severity Score: 21.25

## Field Measurements/Component Compliance

Street 1 Name Stop Condition-Street 2 Street 2 Name Stop Condition-Street 1

**MARVIN RD** None **LONGSTONE LN** StopSign Remove & Replace Curb Ramp With Two New Directional Ramps or Equivalent.