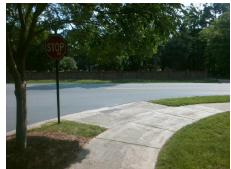

## Field Measurements/Component Compliance

Street 1 Name Stop Condition-Street 2 Street 2 Name Stop Condition-Street 1

**MARVIN RD** None **LONGSTONE LN** StopSign Remove & Replace Curb Ramp With Two New Directional Ramps or Equivalent.

Surveyor Notes: N/A

PROW/ADA:

Not Found, R304.5.1, R304.2.2

Total Cost:

| Compliance Description |                       | Data  | Compliance Description |                             | Data  |
|------------------------|-----------------------|-------|------------------------|-----------------------------|-------|
| N/A                    | Ramp Length (in)      | 94.0  | No                     | Ramp Slope (%)              | 8.7   |
| No                     | Ramp Width (in)       | 46.5  | Yes                    | Ramp XSlope (%)             | 0.8   |
| N/A                    | Flare Type LT         | N/A   | N/A                    | Flare Type RT               | N/A   |
| N/A                    | Flare Slope LT (%)    | N/A   | N/A                    | Flare Slope RT (%)          | N/A   |
| N/A                    | Flare Traversable LT? | N/A   | N/A                    | Flare Traversable RT?       | N/A   |
| N/A                    | Landing Length (in)   | N/A   | N/A                    | DWS Provided?               | N/A   |
| N/A                    | Landing Width (in)    | N/A   | N/A                    | DWS Contrast?               | N/A   |
| N/A                    | Landing Slope (%)     | N/A   | N/A                    | DWS Length (in)             | N/A   |
| N/A                    | Landing X Slope (%)   | N/A   | N/A                    | DWS Full Width?             | N/A   |
| N/A                    | Landing Curb? (Y/N)   | N/A   | N/A                    | DWS Offset (in)             | N/A   |
| N/A                    | Shared Landing?       | N/A   |                        |                             |       |
| N/A                    | Gutter Ponding?       | N/A   | N/A                    | Gutter Slope (%)            | N/A   |
| N/A                    | Gutter Lip Ht (in)    | N/A   | N/A                    | Gutter X Slope (%)          | N/A   |
| N/A                    | Painted X Walk1?      | No    | N/A                    | Painted X Walk2?            | No    |
|                        | X Walk 1 Direction    | To NE |                        | X Walk 2 Direction          | To NW |
| N/A                    | X Walk 1 Width (in)   | N/A   | N/A                    | X Walk 2 Width (in)         | N/A   |
|                        | X Walk 1 Slope (%)    | 3.0   |                        | X Walk 2 Slope (%)          | 0.6   |
|                        | X Walk 1 X Slope (%)  | 1.4   |                        | X Walk 2 X Slope (%)        | 2.5   |
| N/A                    | Ramp inside XWalk1?   | N/A   | N/A                    | Ramp inside XWalk2?         | N/A   |
|                        | Road Slope (%)        | 0.6   | N/A                    | Clear Space?                | N/A   |
|                        | Road X Slope (%)      | 3.8   | N/A                    | Clear Space to XWalk (in)   | N/A   |
| N/A                    | Any Obstructions?     | N/A   | N/A                    | Storm Grate/Utility Hazard? | N/A   |
|                        | Obstruction Type      |       | l                      | Storm Grate/Utility Type    |       |
|                        |                       | N/A   |                        |                             | N/A   |