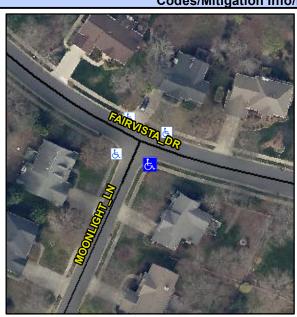

## Access Compliance Report Public Rights-of-Way (Curb Ramps)

Intersection ID: 2626Main Street:FAIRVISTA\_DRCross Street:MOONLIGHT\_LNLocation:SADA ID: 127864F723F4Ramp Type:PerpDiagInitial Pass/Fail:FailOverall Compliance:NoSeverity Score:58.75

## Field Measurements/Component Compliance

Street 1 Name
Stop Condition-Street 2
Street 2 Name
Stop Condition-Street 1

FAIRVISTA DR None MOONLIGHT LN StopSign Possible Solutions:

Remove & Replace Curb Ramp With
Two New Directional Ramps or
Equivalent.