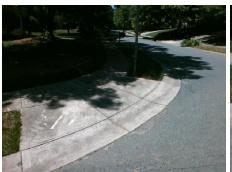

## Field Measurements/Component Compliance

Street 1 Name
Stop Condition-Street 2
Street 2 Name
Stop Condition-Street 1

FAIRVISTA DR None MOONLIGHT LN StopSign Possible Solutions:

Remove & Replace Curb Ramp With
Two New Directional Ramps or
Equivalent.

Surveyor Notes:

N/A

PROW/ADA:

Not Found, R304.5.1, R304.2.2,
R304.5.3

Total Cost: \$ 3200.00

| Field Measurements/Component Compliance |                       |       |      |                             |       |
|-----------------------------------------|-----------------------|-------|------|-----------------------------|-------|
| Compliance Description                  |                       | Data  | Comp | liance Description          | Data  |
| N/A                                     | Ramp Length (in)      | 47.0  | No   | Ramp Slope (%)              | 15.5  |
| No                                      | Ramp Width (in)       | 40.5  | No   | Ramp XSlope (%)             | 8.2   |
| N/A                                     | Flare Type LT         | N/A   | N/A  | Flare Type RT               | N/A   |
| N/A                                     | Flare Slope LT (%)    | N/A   | N/A  | Flare Slope RT (%)          | N/A   |
| N/A                                     | Flare Traversable LT? | N/A   | N/A  | Flare Traversable RT?       | N/A   |
| N/A                                     | Landing Length (in)   | N/A   | N/A  | DWS Provided?               | N/A   |
| N/A                                     | Landing Width (in)    | N/A   | N/A  | DWS Contrast?               | N/A   |
| N/A                                     | Landing Slope (%)     | N/A   | N/A  | DWS Length (in)             | N/A   |
| N/A                                     | Landing X Slope (%)   | N/A   | N/A  | DWS Full Width?             | N/A   |
| N/A                                     | Landing Curb? (Y/N)   | N/A   | N/A  | DWS Offset (in)             | N/A   |
| N/A                                     | Shared Landing?       | N/A   |      |                             |       |
| N/A                                     | Gutter Ponding?       | N/A   | N/A  | Gutter Slope (%)            | N/A   |
| N/A                                     | Gutter Lip Ht (in)    | N/A   | N/A  | Gutter X Slope (%)          | N/A   |
| N/A                                     | Painted X Walk1?      | No    | N/A  | Painted X Walk2?            | No    |
|                                         | X Walk 1 Direction    | To NE |      | X Walk 2 Direction          | To NW |
| N/A                                     | X Walk 1 Width (in)   | N/A   | N/A  | X Walk 2 Width (in)         | N/A   |
|                                         | X Walk 1 Slope (%)    | 0.5   |      | X Walk 2 Slope (%)          | 5.9   |
|                                         | X Walk 1 X Slope (%)  | 7.3   |      | X Walk 2 X Slope (%)        | 3.4   |
| N/A                                     | Ramp inside XWalk1?   | N/A   | N/A  | Ramp inside XWalk2?         | N/A   |
|                                         | Road Slope (%)        | 5.6   | N/A  | Clear Space?                | N/A   |
|                                         | Road X Slope (%)      | 3.4   | N/A  | Clear Space to XWalk (in)   | N/A   |
| N/A                                     | Any Obstructions?     | N/A   | N/A  | Storm Grate/Utility Hazard? | N/A   |
|                                         | Obstruction Type      |       |      | Storm Grate/Utility Type    |       |
|                                         |                       | N/A   |      |                             | N/A   |
|                                         |                       |       | Yes  | Surface Condition? (G/P)    | Good  |
| 1                                       |                       |       |      |                             |       |