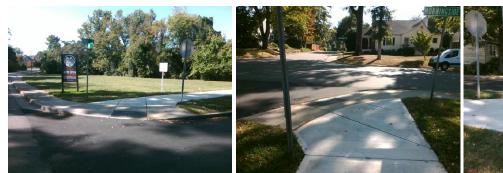

## Access Compliance Report Public Rights-of-Way (Curb Ramps)

| Intersection ID: 13784                  | Main Str            | eet: MORNINGSIDE_DR                         | Cross   | Street:                                       | IVEY_DR               | Location: | SW                       |                             |       |
|-----------------------------------------|---------------------|---------------------------------------------|---------|-----------------------------------------------|-----------------------|-----------|--------------------------|-----------------------------|-------|
| ADA ID: 127AF45DD214                    | Ramp Type: PerpDiag |                                             |         | nitial Pass/Fail: Fail Overall Compliance: No |                       |           |                          | o Severity Score:           | 13.75 |
| Codes/Mitigation Info/Possible Solution |                     |                                             |         | Field Measurements/Component Compliance       |                       |           |                          |                             |       |
|                                         |                     | Possible Solutions:                         |         | Compliance Description Da                     |                       |           | a Compliance Description |                             | Data  |
|                                         |                     | Remove & Replace Curb Ramp V                | Vith    | N/A                                           | Ramp Length (in)      | 47.5      | No                       | Ramp Slope (%)              | 9.2   |
|                                         |                     | Two New Directional Ramps or<br>Equivalent. |         | Yes                                           | Ramp Width (in)       | 48.0      | No                       | Ramp XSlope (%)             | 2.7   |
|                                         |                     |                                             |         | N/A                                           | Flare Type LT         | N/A       | N/A                      | Flare Type RT               | N/A   |
|                                         |                     |                                             |         | N/A                                           | Flare Slope LT (%)    | N/A       | N/A                      | Flare Slope RT (%)          | N/A   |
|                                         |                     |                                             |         | N/A                                           | Flare Traversable LT? | N/A       | N/A                      | Flare Traversable RT?       | N/A   |
|                                         |                     |                                             |         | N/A                                           | Landing Length (in)   | N/A       | N/A                      | DWS Provided?               | N/A   |
|                                         |                     | Surveyor Notes:                             |         | N/A                                           | Landing Width (in)    | N/A       | N/A                      | DWS Contrast?               | N/A   |
|                                         |                     | N/A                                         |         | N/A                                           | Landing Slope (%)     | N/A       | N/A                      | DWS Length (in)             | N/A   |
|                                         |                     |                                             |         | N/A                                           | Landing X Slope (%)   | N/A       | N/A                      | DWS Full Width?             | N/A   |
|                                         |                     |                                             |         | N/A                                           | Landing Curb? (Y/N)   | N/A       | N/A                      | DWS Offset (in)             | N/A   |
|                                         |                     |                                             |         | N/A                                           | Shared Landing?       | N/A       |                          |                             |       |
|                                         |                     | PROW/ADA:                                   |         | N/A                                           | Gutter Ponding?       | N/A       | N/A                      | Gutter Slope (%)            | N/A   |
|                                         |                     | R304.2.2, R304.5.3                          |         | N/A                                           | Gutter Lip Ht (in)    | N/A       | N/A                      | Gutter X Slope (%)          | N/A   |
|                                         |                     | ,                                           |         | N/A                                           | Painted X Walk1?      | No        | N/A                      | Painted X Walk2?            | No    |
|                                         | Mr. N Marchine      |                                             |         |                                               | X Walk 1 Direction    | To E      |                          | X Walk 2 Direction          | To N  |
| and the second second                   | THE REAL            |                                             |         | N/A                                           | X Walk 1 Width (in)   | N/A       | N/A                      | X Walk 2 Width (in)         | N/A   |
| Street 1 Name                           | MORNINGSIDE DR      | _                                           |         |                                               | X Walk 1 Slope (%)    | 3.5       |                          | X Walk 2 Slope (%)          | 3.7   |
| Stop Condition-Street 2                 | None                |                                             |         |                                               | X Walk 1 X Slope (%)  | 1.1       |                          | X Walk 2 X Slope (%)        | 0.6   |
| Street 2 Name                           | IVEY DR             |                                             |         | N/A                                           | Ramp inside XWalk1?   | N/A       | N/A                      | Ramp inside XWalk2?         | N/A   |
| Stop Condition-Street 1                 | StopSign            |                                             |         |                                               | Road Slope (%)        | 4.4       | N/A                      | Clear Space?                | N/A   |
|                                         |                     |                                             |         |                                               | Road X Slope (%)      | 0.2       | N/A                      | Clear Space to XWalk (in)   | N/A   |
|                                         |                     |                                             |         | N/A                                           | Any Obstructions?     | N/A       | N/A                      | Storm Grate/Utility Hazard? | N/A   |
|                                         |                     | Total Cost: \$                              | 3200.00 |                                               | Obstruction Type      |           |                          | Storm Grate/Utility Type    |       |
|                                         |                     |                                             |         |                                               |                       | N/A       |                          |                             | N/A   |