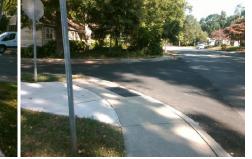

## Access Compliance Report Public Rights-of-Way (Curb Ramps)

| Intersection ID: 13784                  | Main Str            | eet: MORNINGSIDE_DR                         | Cross   | Street:                                       | IVEY_DR               | Location: | SW                       |                             |       |
|-----------------------------------------|---------------------|---------------------------------------------|---------|-----------------------------------------------|-----------------------|-----------|--------------------------|-----------------------------|-------|
| ADA ID: 127AF45DD214                    | Ramp Type: PerpDiag |                                             |         | nitial Pass/Fail: Fail Overall Compliance: No |                       |           |                          | o Severity Score:           | 13.75 |
| Codes/Mitigation Info/Possible Solution |                     |                                             |         | Field Measurements/Component Compliance       |                       |           |                          |                             |       |
|                                         |                     | Possible Solutions:                         |         | Compliance Description Da                     |                       |           | a Compliance Description |                             | Data  |
|                                         |                     | Remove & Replace Curb Ramp V                | Vith    | N/A                                           | Ramp Length (in)      | 47.5      | No                       | Ramp Slope (%)              | 9.2   |
|                                         |                     | Two New Directional Ramps or<br>Equivalent. |         | Yes                                           | Ramp Width (in)       | 48.0      | No                       | Ramp XSlope (%)             | 2.7   |
|                                         |                     |                                             |         | N/A                                           | Flare Type LT         | N/A       | N/A                      | Flare Type RT               | N/A   |
|                                         |                     |                                             |         | N/A                                           | Flare Slope LT (%)    | N/A       | N/A                      | Flare Slope RT (%)          | N/A   |
|                                         |                     |                                             |         | N/A                                           | Flare Traversable LT? | N/A       | N/A                      | Flare Traversable RT?       | N/A   |
|                                         |                     |                                             |         | N/A                                           | Landing Length (in)   | N/A       | N/A                      | DWS Provided?               | N/A   |
|                                         |                     | Surveyor Notes:                             |         | N/A                                           | Landing Width (in)    | N/A       | N/A                      | DWS Contrast?               | N/A   |
|                                         |                     | N/A                                         |         | N/A                                           | Landing Slope (%)     | N/A       | N/A                      | DWS Length (in)             | N/A   |
|                                         |                     |                                             |         | N/A                                           | Landing X Slope (%)   | N/A       | N/A                      | DWS Full Width?             | N/A   |
|                                         |                     |                                             |         | N/A                                           | Landing Curb? (Y/N)   | N/A       | N/A                      | DWS Offset (in)             | N/A   |
|                                         |                     |                                             |         | N/A                                           | Shared Landing?       | N/A       |                          |                             |       |
|                                         |                     | PROW/ADA:                                   |         | N/A                                           | Gutter Ponding?       | N/A       | N/A                      | Gutter Slope (%)            | N/A   |
|                                         |                     | R304.2.2, R304.5.3                          |         | N/A                                           | Gutter Lip Ht (in)    | N/A       | N/A                      | Gutter X Slope (%)          | N/A   |
|                                         |                     | ,                                           |         | N/A                                           | Painted X Walk1?      | No        | N/A                      | Painted X Walk2?            | No    |
|                                         | Mr. N Marchine      |                                             |         |                                               | X Walk 1 Direction    | To E      |                          | X Walk 2 Direction          | To N  |
| and the second second                   | THE REAL            |                                             |         | N/A                                           | X Walk 1 Width (in)   | N/A       | N/A                      | X Walk 2 Width (in)         | N/A   |
| Street 1 Name                           | MORNINGSIDE DR      | _                                           |         |                                               | X Walk 1 Slope (%)    | 3.5       |                          | X Walk 2 Slope (%)          | 3.7   |
| Stop Condition-Street 2                 | None                |                                             |         |                                               | X Walk 1 X Slope (%)  | 1.1       |                          | X Walk 2 X Slope (%)        | 0.6   |
| Street 2 Name                           | IVEY DR             |                                             |         | N/A                                           | Ramp inside XWalk1?   | N/A       | N/A                      | Ramp inside XWalk2?         | N/A   |
| Stop Condition-Street 1                 | StopSign            |                                             |         |                                               | Road Slope (%)        | 4.4       | N/A                      | Clear Space?                | N/A   |
|                                         |                     |                                             |         |                                               | Road X Slope (%)      | 0.2       | N/A                      | Clear Space to XWalk (in)   | N/A   |
|                                         |                     |                                             |         | N/A                                           | Any Obstructions?     | N/A       | N/A                      | Storm Grate/Utility Hazard? | N/A   |
|                                         |                     | Total Cost: \$                              | 3200.00 |                                               | Obstruction Type      |           |                          | Storm Grate/Utility Type    |       |
|                                         |                     |                                             |         |                                               |                       | N/A       |                          |                             | N/A   |