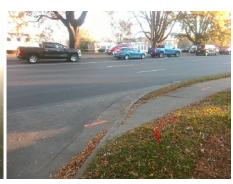

Intersection ID: 10026307 Main Street: FAIRVIEW RD **Cross Street: LIBERTY ROW** Location: SE **ADA ID: 127D4B9D4F8C** Initial Pass/Fail: Fail **Overall Compliance: No Severity Score:** 37.5 Ramp Type: Directional1

## mpliance

Yes

Surface Condition? (G/P)

Curb Slope (%)

LIBERTY ROW Street 1 Name Stop Condition-Street 1 StopSign Street 2 Name N/A Stop Condition-Street 2 N/A

| Possible Solution             | Field Measurements/Component Compliance |                       |      |                        |                             |
|-------------------------------|-----------------------------------------|-----------------------|------|------------------------|-----------------------------|
| Possible Solutions:           | Compliance Description                  |                       | Data | Compliance Description |                             |
| Remove & Replace Entire Ramp. | N/A                                     | Ramp Length (in)      | 56.0 | N/A                    | Grade Break?                |
| ·                             | Yes                                     | Ramp Width (in)       | 60.0 | N/A                    | Grade Break Slope (%)       |
|                               | No                                      | Ramp Slope (%)        | 9.6  | N/A                    | Grade Break XSlope (%)      |
|                               | No                                      | Ramp XSlope (%)       | 12.2 |                        |                             |
|                               | N/A                                     | Flare Type LT         | N/A  | N/A                    | Flare Type RT               |
|                               | N/A                                     | Flare Slope LT (%)    | N/A  | N/A                    | Flare Slope RT (%)          |
| Surveyor Notes:               | N/A                                     | Flare Traversable LT? | N/A  | N/A                    | Flare Traversable RT?       |
| N/A                           | N/A                                     | Landing Length (in)   | 0.0  | N/A                    | DWS Provided?               |
|                               | N/A                                     | Landing Width (in)    | 0.0  | N/A                    | DWS Contrast?               |
|                               | N/A                                     | Landing Slope (%)     | 0.0  | N/A                    | DWS Length (in)             |
|                               | N/A                                     | Landing X Slope (%)   | 0.0  | N/A                    | DWS Full Width?             |
| PROW/ADA:                     | N/A                                     | Landing Curb? (Y/N)   | N/A  | N/A                    | DWS Offset LT (in)          |
| R304.2.2, R304.5.3            | N/A                                     | Shared Landing?       | N/A  | N/A                    | DWS Offset RT (in)          |
|                               | N/A                                     | Gutter Ponding?       | 0.0  | N/A                    | Gutter Slope (%)            |
|                               | N/A                                     | Gutter Lip Ht (in)    | 0.0  | N/A                    | Gutter X Slope (%)          |
|                               | N/A                                     | Painted X Walk1?      | No   |                        | Road Slope (%)              |
|                               |                                         | X Walk 1 Direction    | To W |                        | Road X Slope (%)            |
|                               |                                         | X Walk 1 Width (in)   | N/A  |                        | Clear Space?                |
|                               |                                         | X Walk 1 Slope (%)    | 1.0  | N/A                    | Clear Space to XWalk (in)   |
|                               |                                         | X Walk 1 X Slope (%)  | 2.5  | N/A                    | Storm Grate/Utility Hazard? |
|                               | N/A                                     | Ramp inside XWalk1?   | N/A  |                        | Storm Grate/Utility Type    |
|                               | N/A                                     | Any Obstructions?     | N/A  |                        |                             |
|                               |                                         |                       |      |                        |                             |