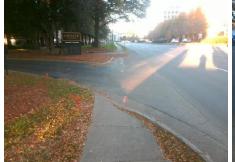

Intersection ID: 10026307 Main Street: FAIRVIEW RD **Cross Street: LIBERTY ROW** Location: SE **ADA ID: 127D4B9D4F8C** Initial Pass/Fail: Fail **Overall Compliance: No Severity Score:** 37.5 Ramp Type: Directional1

## mpliance

Yes

Surface Condition? (G/P)

Curb Slope (%)

LIBERTY ROW Street 1 Name Stop Condition-Street 1 StopSign Street 2 Name N/A Stop Condition-Street 2 N/A

| Possible Solution             | Field Measurements/Component Compliance |                       |      |                        |                             |
|-------------------------------|-----------------------------------------|-----------------------|------|------------------------|-----------------------------|
| Possible Solutions:           | Compliance Description                  |                       | Data | Compliance Description |                             |
| Remove & Replace Entire Ramp. | N/A                                     | Ramp Length (in)      | 56.0 | N/A                    | Grade Break?                |
| ·                             | Yes                                     | Ramp Width (in)       | 60.0 | N/A                    | Grade Break Slope (%)       |
|                               | No                                      | Ramp Slope (%)        | 9.6  | N/A                    | Grade Break XSlope (%)      |
|                               | No                                      | Ramp XSlope (%)       | 12.2 |                        |                             |
|                               | N/A                                     | Flare Type LT         | N/A  | N/A                    | Flare Type RT               |
|                               | N/A                                     | Flare Slope LT (%)    | N/A  | N/A                    | Flare Slope RT (%)          |
| Surveyor Notes:               | N/A                                     | Flare Traversable LT? | N/A  | N/A                    | Flare Traversable RT?       |
| N/A                           | N/A                                     | Landing Length (in)   | 0.0  | N/A                    | DWS Provided?               |
|                               | N/A                                     | Landing Width (in)    | 0.0  | N/A                    | DWS Contrast?               |
|                               | N/A                                     | Landing Slope (%)     | 0.0  | N/A                    | DWS Length (in)             |
|                               | N/A                                     | Landing X Slope (%)   | 0.0  | N/A                    | DWS Full Width?             |
| PROW/ADA:                     | N/A                                     | Landing Curb? (Y/N)   | N/A  | N/A                    | DWS Offset LT (in)          |
| R304.2.2, R304.5.3            | N/A                                     | Shared Landing?       | N/A  | N/A                    | DWS Offset RT (in)          |
|                               | N/A                                     | Gutter Ponding?       | 0.0  | N/A                    | Gutter Slope (%)            |
|                               | N/A                                     | Gutter Lip Ht (in)    | 0.0  | N/A                    | Gutter X Slope (%)          |
|                               | N/A                                     | Painted X Walk1?      | No   |                        | Road Slope (%)              |
|                               |                                         | X Walk 1 Direction    | To W |                        | Road X Slope (%)            |
|                               |                                         | X Walk 1 Width (in)   | N/A  |                        | Clear Space?                |
|                               |                                         | X Walk 1 Slope (%)    | 1.0  | N/A                    | Clear Space to XWalk (in)   |
|                               |                                         | X Walk 1 X Slope (%)  | 2.5  | N/A                    | Storm Grate/Utility Hazard? |
|                               | N/A                                     | Ramp inside XWalk1?   | N/A  |                        | Storm Grate/Utility Type    |
|                               | N/A                                     | Any Obstructions?     | N/A  |                        |                             |
|                               |                                         |                       |      |                        |                             |