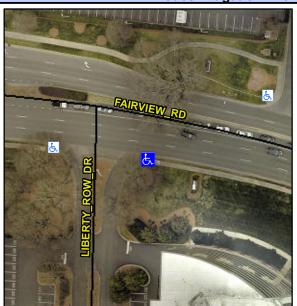

Intersection ID: 10026307 Main Street: FAIRVIEW RD **Cross Street: LIBERTY ROW** Location: SE **ADA ID: 127D4B9D4F8C** Initial Pass/Fail: Fail **Overall Compliance: No Severity Score:** 37.5 Ramp Type: Directional1