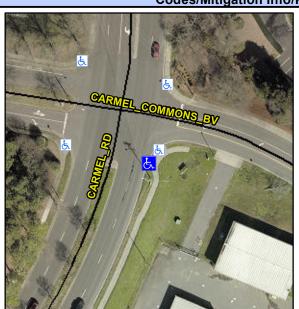

## Access Compliance Report Public Rights-of-Way (Curb Ramps)

Intersection ID: 26025 Main Street: CARMEL\_RD Cross Street: CARMEL\_COMMONS\_BV Location: SE

ADA ID: 1281CE3E98FA Ramp Type: Para Initial Pass/Fail: Fail Overall Compliance: No Severity Score: 12.5

## Field Measurements/Component Compliance

Street 1 Name

CARMEL RD

Stop Condition-Street 1

None

Street 2 Name

N/A

Stop Condition-Street 2