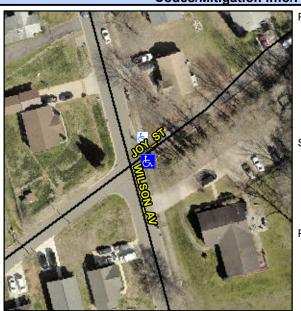

## Access Compliance Report Public Rights-of-Way (Curb Ramps)

Intersection ID: 11550 Main Street: JOY\_ST Cross Street: WILSON\_AV Location: SE

ADA ID: 12832EC500D4 Ramp Type: Perp Initial Pass/Fail: Fail Overall Compliance: No Severity Score: 1.25