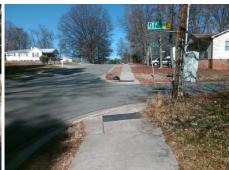

## Access Compliance Report Public Rights-of-Way (Curb Ramps)

Intersection ID: 11550 Main Street: JOY\_ST Cross Street: WILSON\_AV Location: SE

ADA ID: 12832EC500D4 Ramp Type: Perp Initial Pass/Fail: Fail Overall Compliance: No Severity Score: 1.25

## **Field Measurements/Component Compliance**

Street 1 Name

Stop Condition-Street 2

StopSign

Street 2 Name

N/A

Stop Condition-Street 1

N/A

| 7331bic Goldtion              |      |
|-------------------------------|------|
| ossible Solutions:            | Comp |
| Remove & Replace Entire Ramp. | N/A  |
|                               | Yes  |
|                               | N/A  |
|                               | N/A  |
|                               | N/A  |
|                               | N/A  |
| urveyor Notes:                | N/A  |
| N/A                           | N/A  |
|                               | N/A  |
|                               | N/A  |
|                               | N/A  |
| ROW/ADA:                      | N/A  |
| Not Found, R304.5.3           | N/A  |
|                               | N/A  |
|                               | N/A  |
|                               | N/A  |
|                               |      |

|  |  | 1 |
|--|--|---|
|  |  |   |

1850.00

| Comp | iance Description     | Data |     | liance Description          | Data |
|------|-----------------------|------|-----|-----------------------------|------|
| N/A  | Ramp Length (in)      | 56.5 | Yes | Ramp Slope (%)              | 5.2  |
| Yes  | Ramp Width (in)       | 48.0 | No  | Ramp XSlope (%)             | 4.9  |
| N/A  | Flare Type LT         | N/A  | N/A | Flare Type RT               | N/A  |
| N/A  | Flare Slope LT (%)    | N/A  | N/A | Flare Slope RT (%)          | N/A  |
| N/A  | Flare Traversable LT? | N/A  | N/A | Flare Traversable RT?       | N/A  |
| N/A  | Landing Length (in)   | N/A  | N/A | DWS Provided?               | N/A  |
| N/A  | Landing Width (in)    | N/A  | N/A | DWS Contrast?               | N/A  |
| N/A  | Landing Slope (%)     | N/A  | N/A | DWS Length (in)             | N/A  |
| N/A  | Landing X Slope (%)   | N/A  | N/A | DWS Full Width?             | N/A  |
| N/A  | Landing Curb? (Y/N)   | N/A  | N/A | DWS Offset (in)             | N/A  |
| N/A  | Shared Landing?       | N/A  |     |                             |      |
| N/A  | Gutter Ponding?       | N/A  | N/A | Gutter Slope (%)            | N/A  |
| N/A  | Gutter Lip Ht (in)    | N/A  | N/A | Gutter X Slope (%)          | N/A  |
| N/A  | Painted X Walk1?      | No   | N/A | Painted X Walk2?            | N/A  |
|      | X Walk 1 Direction    | To N |     | X Walk 2 Direction          | N/A  |
| N/A  | X Walk 1 Width (in)   | N/A  | N/A | X Walk 2 Width (in)         | N/A  |
|      | X Walk 1 Slope (%)    | 11.3 |     | X Walk 2 Slope (%)          | N/A  |
|      | X Walk 1 X Slope (%)  | 3.3  |     | X Walk 2 X Slope (%)        | N/A  |
| N/A  | Ramp inside XWalk1?   | N/A  | N/A | Ramp inside XWalk2?         | N/A  |
|      | Road Slope (%)        | N/A  | N/A | Clear Space?                | N/A  |
|      | Road X Slope (%)      | N/A  | N/A | Clear Space to XWalk (in)   | N/A  |
| N/A  | Any Obstructions?     | N/A  | N/A | Storm Grate/Utility Hazard? | N/A  |
|      | Obstruction Type      |      |     | Storm Grate/Utility Type    |      |
|      |                       | N/A  |     |                             | N/A  |
|      |                       |      | Yes | Surface Condition? (G/P)    | Good |