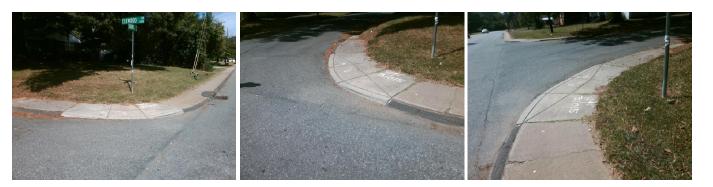

## Access Compliance Report Public Rights-of-Way (Curb Ramps)

| Intersection ID: 11027 Main St          | Main Street: ELKWOOD_CR       |                                         | Cross Street: SHAMROCK_DR                  |       |                    | Location: N                 |       |
|-----------------------------------------|-------------------------------|-----------------------------------------|--------------------------------------------|-------|--------------------|-----------------------------|-------|
| ADA ID: 1286905A3E00 Ramp T             |                               |                                         | Initial Pass/Fail: Fail Overall Compliance |       |                    | o Severity Score:           | 18.75 |
| Codes/Mitigation Info/Possible Solution |                               | Field Measurements/Component Compliance |                                            |       |                    |                             |       |
| Possible Solutions:                     |                               |                                         |                                            |       | liance Description | Data                        |       |
|                                         | Remove & Replace Entire Ramp. | N/A                                     | Ramp Length (in)                           | 52.5  | Yes                | Ramp Slope (%)              | 7.4   |
|                                         | Romovo a Ropiaco Entiro Ramp. | No                                      | Ramp Width (in)                            | 34.0  | No                 | Ramp XSlope (%)             | 3.6   |
| the state of the state                  |                               | N/A                                     | Flare Type LT                              | N/A   |                    | Flare Type RT               | N/A   |
| · · · · · · · · · · · · · · · · · · ·   |                               | N/A                                     | Flare Slope LT (%)                         | N/A   | N/A                | Flare Slope RT (%)          | N/A   |
| RUNCOD ER S                             |                               | N/A                                     | Flare Traversable LT?                      | N/A   | N/A                | Flare Traversable RT?       | N/A   |
|                                         |                               | N/A                                     | Landing Length (in)                        | N/A   | N/A                | DWS Provided?               | N/A   |
|                                         | Surveyor Notes:               | N/A                                     | Landing Width (in)                         | N/A   | N/A                | DWS Contrast?               | N/A   |
|                                         | N/A                           | N/A                                     | Landing Slope (%)                          | N/A   | N/A                | DWS Length (in)             | N/A   |
|                                         |                               | N/A                                     | Landing X Slope (%)                        | N/A   | N/A                | DWS Full Width?             | N/A   |
| 6 St 1                                  | 6                             | N/A                                     | Landing Curb? (Y/N)                        | N/A   | N/A                | DWS Offset (in)             | N/A   |
| AND A CONTRACT OF                       |                               | N/A                                     | Shared Landing?                            | N/A   |                    |                             |       |
| & PALM AV                               | PROW/ADA:                     | N/A                                     | Gutter Ponding?                            | N/A   | N/A                | Gutter Slope (%)            | N/A   |
|                                         | R304.5.1, R304.5.3            | N/A                                     | Gutter Lip Ht (in)                         | N/A   | N/A                | Gutter X Slope (%)          | N/A   |
|                                         |                               | N/A                                     | Painted X Walk1?                           | No    | N/A                | Painted X Walk2?            | N/A   |
|                                         |                               |                                         | X Walk 1 Direction                         | To SW |                    | X Walk 2 Direction          | N/A   |
|                                         |                               | N/A                                     | X Walk 1 Width (in)                        | N/A   | N/A                | X Walk 2 Width (in)         | N/A   |
| Street 1 Name ELKWOOD CR                | -                             |                                         | X Walk 1 Slope (%)                         | 1.2   |                    | X Walk 2 Slope (%)          | N/A   |
| Stop Condition-Street 2 StopSign        |                               |                                         | X Walk 1 X Slope (%)                       | 3.0   |                    | X Walk 2 X Slope (%)        | N/A   |
| Street 2 Name N/A                       |                               | N/A                                     | Ramp inside XWalk1?                        | N/A   | N/A                | Ramp inside XWalk2?         | N/A   |
| Stop Condition-Street 1 N/A             |                               |                                         | Road Slope (%)                             | N/A   | N/A                | Clear Space?                | N/A   |
|                                         |                               |                                         | Road X Slope (%)                           | N/A   | N/A                | Clear Space to XWalk (in)   | N/A   |
|                                         |                               | N/A                                     | Any Obstructions?                          |       | N/A                | Storm Grate/Utility Hazard? | N/A   |
|                                         | Total Cost: \$ 1              | 850.00                                  | Obstruction Type                           |       |                    | Storm Grate/Utility Type    |       |
|                                         |                               |                                         |                                            | N/A   |                    |                             | N/A   |