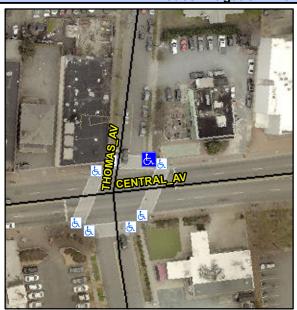

## Access Compliance Report Public Rights-of-Way (Curb Ramps)

Intersection ID: 13137Main Street: CENTRAL\_AVCross Street: THOMAS\_AVLocation:NEADA ID: 128F6DA88F9CRamp Type: PerpInitial Pass/Fail: FailOverall Compliance: NoSeverity Score: 21.25

**Codes/Mitigation Info/Possible Solution** 

Street 1 Name
THOMAS AV
Stop Condition-Street 2
Signal
Street 2 Name
N/A
Stop Condition-Street 1
N/A

|     | Possible Solutions:           | 9 |
|-----|-------------------------------|---|
| 1   | Remove & Replace Entire Ramp. | N |
|     | ·                             | N |
|     |                               | N |
|     |                               | N |
|     |                               | N |
| 0.0 |                               | N |
|     | Surveyor Notes:               | N |
|     | N/A                           | N |
| 0   |                               | N |
|     |                               | N |
| -   |                               | N |
|     | PROW/ADA:                     | N |
|     | Not Found, R304.5.1, R304.2.2 | N |
|     |                               | N |
|     |                               | N |
|     |                               |   |
|     |                               | N |
|     |                               |   |