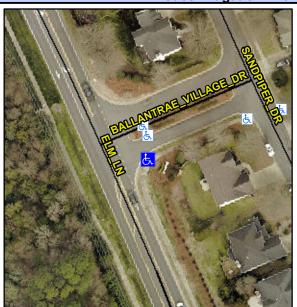

## Access Compliance Report Public Rights-of-Way (Curb Ramps)

Intersection ID: 26208 Main Street: BALLANTRAE\_VILLAGE\_DR Cross Street: ELM LN Location: SE

ADA ID: 128FDFF3789C Ramp Type: Perp Initial Pass/Fail: Fail Overall Compliance: No Severity Score: 33.75