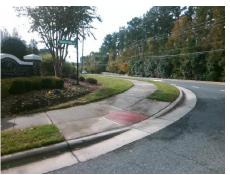

## Access Compliance Report Public Rights-of-Way (Curb Ramps)

Intersection ID: 26208 Main Street: BALLANTRAE\_VILLAGE\_DR Cross Street: ELM LN Location: SE

ADA ID: 128FDFF3789C Ramp Type: Perp Initial Pass/Fail: Fail Overall Compliance: No Severity Score: 33.75

## Field Measurements/Component Compliance

Street 1 Name BALLANTRAE VILLAGE DR
Stop Condition-Street 2 StopSign
Street 2 Name N/A
Stop Condition-Street 1 N/A

Possible Solutions:

Remove & Replace Entire Ramp.

Surveyor Notes:

N/A

PROW/ADA:

R304.5.1, R304.5.3

Total Cost: \$ 1850.00

| Field Measurements/Component Compilance |                        |                       |       |                        |                             |      |
|-----------------------------------------|------------------------|-----------------------|-------|------------------------|-----------------------------|------|
|                                         | Compliance Description |                       | Data  | Compliance Description |                             | Data |
|                                         | N/A                    | Ramp Length (in)      | 107.0 | Yes                    | Ramp Slope (%)              | 8.0  |
|                                         | No                     | Ramp Width (in)       | 42.0  | No                     | Ramp XSlope (%)             | 7.4  |
|                                         | N/A                    | Flare Type LT         | N/A   | N/A                    | Flare Type RT               | N/A  |
|                                         | N/A                    | Flare Slope LT (%)    | N/A   | N/A                    | Flare Slope RT (%)          | N/A  |
|                                         | N/A                    | Flare Traversable LT? | N/A   | N/A                    | Flare Traversable RT?       | N/A  |
|                                         | N/A                    | Landing Length (in)   | N/A   | N/A                    | DWS Provided?               | N/A  |
|                                         | N/A                    | Landing Width (in)    | N/A   | N/A                    | DWS Contrast?               | N/A  |
|                                         | N/A                    | Landing Slope (%)     | N/A   | N/A                    | DWS Length (in)             | N/A  |
|                                         | N/A                    | Landing X Slope (%)   | N/A   | N/A                    | DWS Full Width?             | N/A  |
|                                         | N/A                    | Landing Curb? (Y/N)   | N/A   | N/A                    | DWS Offset (in)             | N/A  |
|                                         | N/A                    | Shared Landing?       | N/A   |                        |                             |      |
|                                         | N/A                    | Gutter Ponding?       | N/A   | N/A                    | Gutter Slope (%)            | N/A  |
|                                         | N/A                    | Gutter Lip Ht (in)    | N/A   | N/A                    | Gutter X Slope (%)          | N/A  |
|                                         | N/A                    | Painted X Walk1?      | No    | N/A                    | Painted X Walk2?            | N/A  |
|                                         |                        | X Walk 1 Direction    | To NE |                        | X Walk 2 Direction          | N/A  |
|                                         | N/A                    | X Walk 1 Width (in)   | N/A   | N/A                    | X Walk 2 Width (in)         | N/A  |
|                                         |                        | X Walk 1 Slope (%)    | 2.6   |                        | X Walk 2 Slope (%)          | N/A  |
|                                         |                        | X Walk 1 X Slope (%)  | 8.3   |                        | X Walk 2 X Slope (%)        | N/A  |
|                                         | N/A                    | Ramp inside XWalk1?   | N/A   | N/A                    | Ramp inside XWalk2?         | N/A  |
|                                         |                        | Road Slope (%)        | N/A   | N/A                    | Clear Space?                | N/A  |
|                                         |                        | Road X Slope (%)      | N/A   | N/A                    | Clear Space to XWalk (in)   | N/A  |
|                                         | N/A                    | Any Obstructions?     | N/A   | N/A                    | Storm Grate/Utility Hazard? | N/A  |
|                                         |                        | Obstruction Type      |       |                        | Storm Grate/Utility Type    |      |
|                                         |                        |                       | N/A   |                        |                             | N/A  |
|                                         |                        |                       |       | Yes                    | Surface Condition? (G/P)    | Good |
|                                         |                        |                       |       |                        |                             |      |