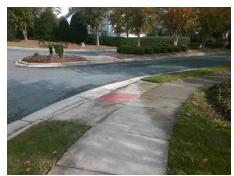

## Access Compliance Report Public Rights-of-Way (Curb Ramps)

Intersection ID: 26208 Main Street: BALLANTRAE\_VILLAGE\_DR Cross Street: ELM LN Location: SE

ADA ID: 128FDFF3789C Ramp Type: Perp Initial Pass/Fail: Fail Overall Compliance: No Severity Score: 33.75

## Field Measurements/Component Compliance

Street 1 Name BALLANTRAE VILLAGE DR
Stop Condition-Street 2 StopSign
Street 2 Name N/A
Stop Condition-Street 1 N/A

Possible Solutions:

Remove & Replace Entire Ramp.

Surveyor Notes:

N/A

PROW/ADA:

R304.5.1, R304.5.3

Total Cost: \$ 1850.00

| Field Measurements/Component Compilance |                        |                       |       |                        |                             |      |
|-----------------------------------------|------------------------|-----------------------|-------|------------------------|-----------------------------|------|
|                                         | Compliance Description |                       | Data  | Compliance Description |                             | Data |
|                                         | N/A                    | Ramp Length (in)      | 107.0 | Yes                    | Ramp Slope (%)              | 8.0  |
|                                         | No                     | Ramp Width (in)       | 42.0  | No                     | Ramp XSlope (%)             | 7.4  |
|                                         | N/A                    | Flare Type LT         | N/A   | N/A                    | Flare Type RT               | N/A  |
|                                         | N/A                    | Flare Slope LT (%)    | N/A   | N/A                    | Flare Slope RT (%)          | N/A  |
|                                         | N/A                    | Flare Traversable LT? | N/A   | N/A                    | Flare Traversable RT?       | N/A  |
|                                         | N/A                    | Landing Length (in)   | N/A   | N/A                    | DWS Provided?               | N/A  |
|                                         | N/A                    | Landing Width (in)    | N/A   | N/A                    | DWS Contrast?               | N/A  |
|                                         | N/A                    | Landing Slope (%)     | N/A   | N/A                    | DWS Length (in)             | N/A  |
|                                         | N/A                    | Landing X Slope (%)   | N/A   | N/A                    | DWS Full Width?             | N/A  |
|                                         | N/A                    | Landing Curb? (Y/N)   | N/A   | N/A                    | DWS Offset (in)             | N/A  |
|                                         | N/A                    | Shared Landing?       | N/A   |                        |                             |      |
|                                         | N/A                    | Gutter Ponding?       | N/A   | N/A                    | Gutter Slope (%)            | N/A  |
|                                         | N/A                    | Gutter Lip Ht (in)    | N/A   | N/A                    | Gutter X Slope (%)          | N/A  |
|                                         | N/A                    | Painted X Walk1?      | No    | N/A                    | Painted X Walk2?            | N/A  |
|                                         |                        | X Walk 1 Direction    | To NE |                        | X Walk 2 Direction          | N/A  |
|                                         | N/A                    | X Walk 1 Width (in)   | N/A   | N/A                    | X Walk 2 Width (in)         | N/A  |
|                                         |                        | X Walk 1 Slope (%)    | 2.6   |                        | X Walk 2 Slope (%)          | N/A  |
|                                         |                        | X Walk 1 X Slope (%)  | 8.3   |                        | X Walk 2 X Slope (%)        | N/A  |
|                                         | N/A                    | Ramp inside XWalk1?   | N/A   | N/A                    | Ramp inside XWalk2?         | N/A  |
|                                         |                        | Road Slope (%)        | N/A   | N/A                    | Clear Space?                | N/A  |
|                                         |                        | Road X Slope (%)      | N/A   | N/A                    | Clear Space to XWalk (in)   | N/A  |
|                                         | N/A                    | Any Obstructions?     | N/A   | N/A                    | Storm Grate/Utility Hazard? | N/A  |
|                                         |                        | Obstruction Type      |       |                        | Storm Grate/Utility Type    |      |
|                                         |                        |                       | N/A   |                        |                             | N/A  |
|                                         |                        |                       |       | Yes                    | Surface Condition? (G/P)    | Good |
|                                         |                        |                       |       |                        |                             |      |