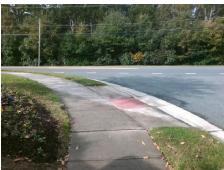

## Access Compliance Report Public Rights-of-Way (Curb Ramps)

Intersection ID: 26208 Main Street: BALLANTRAE\_VILLAGE\_DR Cross Street: ELM LN Location: SE

ADA ID: 128FDFF3789C Ramp Type: Perp Initial Pass/Fail: Fail Overall Compliance: No Severity Score: 33.75

## Field Measurements/Component Compliance

Street 1 Name BALLANTRAE VILLAGE DR
Stop Condition-Street 2 StopSign
Street 2 Name N/A
Stop Condition-Street 1 N/A

Possible Solutions:

Remove & Replace Entire Ramp.

Surveyor Notes:

N/A

PROW/ADA:

R304.5.1, R304.5.3

Total Cost: \$ 1850.00

| Field Measurements/Component Compilance |                        |                       |       |                        |                             |      |
|-----------------------------------------|------------------------|-----------------------|-------|------------------------|-----------------------------|------|
|                                         | Compliance Description |                       | Data  | Compliance Description |                             | Data |
|                                         | N/A                    | Ramp Length (in)      | 107.0 | Yes                    | Ramp Slope (%)              | 8.0  |
|                                         | No                     | Ramp Width (in)       | 42.0  | No                     | Ramp XSlope (%)             | 7.4  |
|                                         | N/A                    | Flare Type LT         | N/A   | N/A                    | Flare Type RT               | N/A  |
|                                         | N/A                    | Flare Slope LT (%)    | N/A   | N/A                    | Flare Slope RT (%)          | N/A  |
|                                         | N/A                    | Flare Traversable LT? | N/A   | N/A                    | Flare Traversable RT?       | N/A  |
|                                         | N/A                    | Landing Length (in)   | N/A   | N/A                    | DWS Provided?               | N/A  |
|                                         | N/A                    | Landing Width (in)    | N/A   | N/A                    | DWS Contrast?               | N/A  |
|                                         | N/A                    | Landing Slope (%)     | N/A   | N/A                    | DWS Length (in)             | N/A  |
|                                         | N/A                    | Landing X Slope (%)   | N/A   | N/A                    | DWS Full Width?             | N/A  |
|                                         | N/A                    | Landing Curb? (Y/N)   | N/A   | N/A                    | DWS Offset (in)             | N/A  |
|                                         | N/A                    | Shared Landing?       | N/A   |                        |                             |      |
|                                         | N/A                    | Gutter Ponding?       | N/A   | N/A                    | Gutter Slope (%)            | N/A  |
|                                         | N/A                    | Gutter Lip Ht (in)    | N/A   | N/A                    | Gutter X Slope (%)          | N/A  |
|                                         | N/A                    | Painted X Walk1?      | No    | N/A                    | Painted X Walk2?            | N/A  |
|                                         |                        | X Walk 1 Direction    | To NE |                        | X Walk 2 Direction          | N/A  |
|                                         | N/A                    | X Walk 1 Width (in)   | N/A   | N/A                    | X Walk 2 Width (in)         | N/A  |
|                                         |                        | X Walk 1 Slope (%)    | 2.6   |                        | X Walk 2 Slope (%)          | N/A  |
|                                         |                        | X Walk 1 X Slope (%)  | 8.3   |                        | X Walk 2 X Slope (%)        | N/A  |
|                                         | N/A                    | Ramp inside XWalk1?   | N/A   | N/A                    | Ramp inside XWalk2?         | N/A  |
|                                         |                        | Road Slope (%)        | N/A   | N/A                    | Clear Space?                | N/A  |
|                                         |                        | Road X Slope (%)      | N/A   | N/A                    | Clear Space to XWalk (in)   | N/A  |
|                                         | N/A                    | Any Obstructions?     | N/A   | N/A                    | Storm Grate/Utility Hazard? | N/A  |
|                                         |                        | Obstruction Type      |       |                        | Storm Grate/Utility Type    |      |
|                                         |                        |                       | N/A   |                        |                             | N/A  |
|                                         |                        |                       |       | Yes                    | Surface Condition? (G/P)    | Good |
|                                         |                        |                       |       |                        |                             |      |