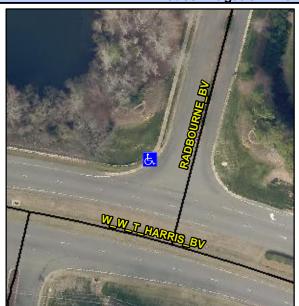

## **Access Compliance Report Public Rights-of-Way** (Curb Ramps)

Intersection ID: 4312 Main Street: RADBOURNE BV Cross Street: W W T HARRIS BV Location: NW ADA ID: 1290F55CC24E Ramp Type: Perp Initial Pass/Fail: Fail **Overall Compliance: No Severity Score:** 40