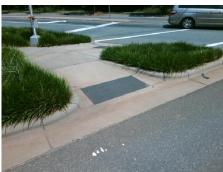

## **Access Compliance Report Public Rights-of-Way** (Curb Ramps)

Intersection ID: 5741 Main Street: MALLARD CREEK RD **Cross Street: NEVIN\_RD** Location: **Overall Compliance: No** ADA ID: 12962BAB5314 Ramp Type: MedianPerp Initial Pass/Fail: Fail **Severity Score:** 12.5

**Codes/Mitigation Info/Possible Solution** 

MALLARD CREEK RD Street 1 Name Stop Condition-Street 2 Signal Street 2 Name N/A Stop Condition-Street 1 N/A Possible Solutions: Remove & Replace Entire Ramp. Surveyor Notes: N/A PROW/ADA: Not Found, R304.2.2

Total Cost: 1650.00

| Field Measurements/Component Compliance |                       |       |                        |                             |      |
|-----------------------------------------|-----------------------|-------|------------------------|-----------------------------|------|
| Compliance Description                  |                       | Data  | Compliance Description |                             | Data |
| N/A                                     | Ramp Length (in)      | 74.0  | No                     | Ramp Slope (%)              | 9.7  |
| Yes                                     | Ramp Width (in)       | 71.0  | Yes                    | Ramp XSlope (%)             | 1.6  |
| N/A                                     | Flare Type LT         | N/A   | N/A                    | Flare Type RT               | N/A  |
| N/A                                     | Flare Slope LT (%)    | N/A   | N/A                    | Flare Slope RT (%)          | N/A  |
| N/A                                     | Flare Traversable LT? | N/A   | N/A                    | Flare Traversable RT?       | N/A  |
| N/A                                     | Landing Length (in)   | N/A   | N/A                    | DWS Provided?               | N/A  |
| N/A                                     | Landing Width (in)    | N/A   | N/A                    | DWS Contrast?               | N/A  |
| N/A                                     | Landing Slope (%)     | N/A   | N/A                    | DWS Length (in)             | N/A  |
| N/A                                     | Landing X Slope (%)   | N/A   | N/A                    | DWS Full Width?             | N/A  |
| N/A                                     | Landing Curb? (Y/N)   | N/A   | N/A                    | DWS Offset (in)             | N/A  |
| N/A                                     | Shared Landing?       | N/A   |                        |                             |      |
| N/A                                     | Gutter Ponding?       | N/A   | N/A                    | Gutter Slope (%)            | N/A  |
| N/A                                     | Gutter Lip Ht (in)    | N/A   | N/A                    | Gutter X Slope (%)          | N/A  |
| N/A                                     | Painted X Walk1?      | Yes   | N/A                    | Painted X Walk2?            | N/A  |
|                                         | X Walk 1 Direction    | To SE |                        | X Walk 2 Direction          | N/A  |
| N/A                                     | X Walk 1 Width (in)   | 106.0 | N/A                    | X Walk 2 Width (in)         | N/A  |
|                                         | X Walk 1 Slope (%)    | 2.0   |                        | X Walk 2 Slope (%)          | N/A  |
|                                         | X Walk 1 X Slope (%)  | 1.3   |                        | X Walk 2 X Slope (%)        | N/A  |
| N/A                                     | Ramp inside XWalk1?   | Yes   | N/A                    | Ramp inside XWalk2?         | N/A  |
|                                         | Road Slope (%)        | N/A   | N/A                    | Clear Space?                | N/A  |
|                                         | Road X Slope (%)      | N/A   | N/A                    | Clear Space to XWalk (in)   | N/A  |
| N/A                                     | Any Obstructions?     | N/A   | N/A                    | Storm Grate/Utility Hazard? | N/A  |
|                                         | Obstruction Type      |       |                        | Storm Grate/Utility Type    |      |
|                                         |                       | N/A   |                        |                             | N/A  |
|                                         |                       |       | Yes                    | Surface Condition? (G/P)    | Good |
|                                         |                       |       |                        |                             |      |