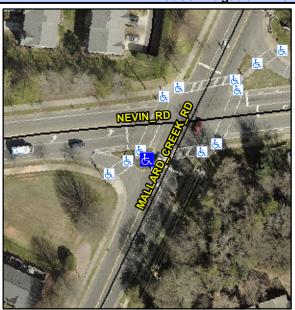

## **Access Compliance Report Public Rights-of-Way** (Curb Ramps)

Intersection ID: 5741 Main Street: MALLARD CREEK RD **Cross Street: NEVIN\_RD** Location: **Overall Compliance: No** ADA ID: 12962BAB5314 Ramp Type: MedianPerp Initial Pass/Fail: Fail **Severity Score:** 12.5

**Codes/Mitigation Info/Possible Solution** 

MALLARD CREEK RD Street 1 Name Stop Condition-Street 2 Signal Street 2 Name N/A Stop Condition-Street 1 N/A Possible Solutions: Remove & Replace Entire Ramp. Surveyor Notes: N/A PROW/ADA: Not Found, R304.2.2

Total Cost: 1650.00

| Field Measurements/Component Compliance |                       |       |                        |                             |      |
|-----------------------------------------|-----------------------|-------|------------------------|-----------------------------|------|
| Compliance Description                  |                       | Data  | Compliance Description |                             | Data |
| N/A                                     | Ramp Length (in)      | 74.0  | No                     | Ramp Slope (%)              | 9.7  |
| Yes                                     | Ramp Width (in)       | 71.0  | Yes                    | Ramp XSlope (%)             | 1.6  |
| N/A                                     | Flare Type LT         | N/A   | N/A                    | Flare Type RT               | N/A  |
| N/A                                     | Flare Slope LT (%)    | N/A   | N/A                    | Flare Slope RT (%)          | N/A  |
| N/A                                     | Flare Traversable LT? | N/A   | N/A                    | Flare Traversable RT?       | N/A  |
| N/A                                     | Landing Length (in)   | N/A   | N/A                    | DWS Provided?               | N/A  |
| N/A                                     | Landing Width (in)    | N/A   | N/A                    | DWS Contrast?               | N/A  |
| N/A                                     | Landing Slope (%)     | N/A   | N/A                    | DWS Length (in)             | N/A  |
| N/A                                     | Landing X Slope (%)   | N/A   | N/A                    | DWS Full Width?             | N/A  |
| N/A                                     | Landing Curb? (Y/N)   | N/A   | N/A                    | DWS Offset (in)             | N/A  |
| N/A                                     | Shared Landing?       | N/A   |                        |                             |      |
| N/A                                     | Gutter Ponding?       | N/A   | N/A                    | Gutter Slope (%)            | N/A  |
| N/A                                     | Gutter Lip Ht (in)    | N/A   | N/A                    | Gutter X Slope (%)          | N/A  |
| N/A                                     | Painted X Walk1?      | Yes   | N/A                    | Painted X Walk2?            | N/A  |
|                                         | X Walk 1 Direction    | To SE |                        | X Walk 2 Direction          | N/A  |
| N/A                                     | X Walk 1 Width (in)   | 106.0 | N/A                    | X Walk 2 Width (in)         | N/A  |
|                                         | X Walk 1 Slope (%)    | 2.0   |                        | X Walk 2 Slope (%)          | N/A  |
|                                         | X Walk 1 X Slope (%)  | 1.3   |                        | X Walk 2 X Slope (%)        | N/A  |
| N/A                                     | Ramp inside XWalk1?   | Yes   | N/A                    | Ramp inside XWalk2?         | N/A  |
|                                         | Road Slope (%)        | N/A   | N/A                    | Clear Space?                | N/A  |
|                                         | Road X Slope (%)      | N/A   | N/A                    | Clear Space to XWalk (in)   | N/A  |
| N/A                                     | Any Obstructions?     | N/A   | N/A                    | Storm Grate/Utility Hazard? | N/A  |
|                                         | Obstruction Type      |       |                        | Storm Grate/Utility Type    |      |
|                                         |                       | N/A   |                        |                             | N/A  |
|                                         |                       |       | Yes                    | Surface Condition? (G/P)    | Good |
|                                         |                       |       |                        |                             |      |