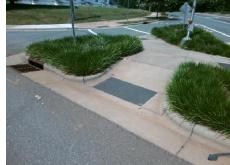

## **Access Compliance Report Public Rights-of-Way** (Curb Ramps)

Intersection ID: 5741 Main Street: MALLARD CREEK RD **Cross Street: NEVIN\_RD** Location: **Overall Compliance: No** ADA ID: 12962BAB5314 Ramp Type: MedianPerp Initial Pass/Fail: Fail **Severity Score:** 12.5

**Codes/Mitigation Info/Possible Solution** 

MALLARD CREEK RD Street 1 Name Stop Condition-Street 2 Signal Street 2 Name N/A Stop Condition-Street 1 N/A Possible Solutions: Remove & Replace Entire Ramp. Surveyor Notes: N/A PROW/ADA: Not Found, R304.2.2

Total Cost: 1650.00

| Field Measurements/Component Compliance |                       |       |                        |                             |      |
|-----------------------------------------|-----------------------|-------|------------------------|-----------------------------|------|
| Compliance Description                  |                       | Data  | Compliance Description |                             | Data |
| N/A                                     | Ramp Length (in)      | 74.0  | No                     | Ramp Slope (%)              | 9.7  |
| Yes                                     | Ramp Width (in)       | 71.0  | Yes                    | Ramp XSlope (%)             | 1.6  |
| N/A                                     | Flare Type LT         | N/A   | N/A                    | Flare Type RT               | N/A  |
| N/A                                     | Flare Slope LT (%)    | N/A   | N/A                    | Flare Slope RT (%)          | N/A  |
| N/A                                     | Flare Traversable LT? | N/A   | N/A                    | Flare Traversable RT?       | N/A  |
| N/A                                     | Landing Length (in)   | N/A   | N/A                    | DWS Provided?               | N/A  |
| N/A                                     | Landing Width (in)    | N/A   | N/A                    | DWS Contrast?               | N/A  |
| N/A                                     | Landing Slope (%)     | N/A   | N/A                    | DWS Length (in)             | N/A  |
| N/A                                     | Landing X Slope (%)   | N/A   | N/A                    | DWS Full Width?             | N/A  |
| N/A                                     | Landing Curb? (Y/N)   | N/A   | N/A                    | DWS Offset (in)             | N/A  |
| N/A                                     | Shared Landing?       | N/A   |                        |                             |      |
| N/A                                     | Gutter Ponding?       | N/A   | N/A                    | Gutter Slope (%)            | N/A  |
| N/A                                     | Gutter Lip Ht (in)    | N/A   | N/A                    | Gutter X Slope (%)          | N/A  |
| N/A                                     | Painted X Walk1?      | Yes   | N/A                    | Painted X Walk2?            | N/A  |
|                                         | X Walk 1 Direction    | To SE |                        | X Walk 2 Direction          | N/A  |
| N/A                                     | X Walk 1 Width (in)   | 106.0 | N/A                    | X Walk 2 Width (in)         | N/A  |
|                                         | X Walk 1 Slope (%)    | 2.0   |                        | X Walk 2 Slope (%)          | N/A  |
|                                         | X Walk 1 X Slope (%)  | 1.3   |                        | X Walk 2 X Slope (%)        | N/A  |
| N/A                                     | Ramp inside XWalk1?   | Yes   | N/A                    | Ramp inside XWalk2?         | N/A  |
|                                         | Road Slope (%)        | N/A   | N/A                    | Clear Space?                | N/A  |
|                                         | Road X Slope (%)      | N/A   | N/A                    | Clear Space to XWalk (in)   | N/A  |
| N/A                                     | Any Obstructions?     | N/A   | N/A                    | Storm Grate/Utility Hazard? | N/A  |
|                                         | Obstruction Type      |       |                        | Storm Grate/Utility Type    |      |
|                                         |                       | N/A   |                        |                             | N/A  |
|                                         |                       |       | Yes                    | Surface Condition? (G/P)    | Good |
|                                         |                       |       |                        |                             |      |