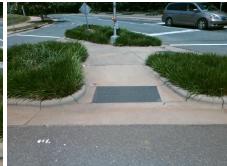

## **Access Compliance Report Public Rights-of-Way** (Curb Ramps)

Intersection ID: 5741 Main Street: MALLARD CREEK RD **Cross Street: NEVIN\_RD** Location: **Overall Compliance: No** ADA ID: 12962BAB5314 Ramp Type: MedianPerp Initial Pass/Fail: Fail **Severity Score:** 12.5

**Codes/Mitigation Info/Possible Solution** 

MALLARD CREEK RD Street 1 Name Stop Condition-Street 2 Signal Street 2 Name N/A Stop Condition-Street 1 N/A Possible Solutions: Remove & Replace Entire Ramp. Surveyor Notes: N/A PROW/ADA: Not Found, R304.2.2

Total Cost: 1650.00

| Field Measurements/Component Compliance |                       |       |                        |                             |      |
|-----------------------------------------|-----------------------|-------|------------------------|-----------------------------|------|
| Compliance Description                  |                       | Data  | Compliance Description |                             | Data |
| N/A                                     | Ramp Length (in)      | 74.0  | No                     | Ramp Slope (%)              | 9.7  |
| Yes                                     | Ramp Width (in)       | 71.0  | Yes                    | Ramp XSlope (%)             | 1.6  |
| N/A                                     | Flare Type LT         | N/A   | N/A                    | Flare Type RT               | N/A  |
| N/A                                     | Flare Slope LT (%)    | N/A   | N/A                    | Flare Slope RT (%)          | N/A  |
| N/A                                     | Flare Traversable LT? | N/A   | N/A                    | Flare Traversable RT?       | N/A  |
| N/A                                     | Landing Length (in)   | N/A   | N/A                    | DWS Provided?               | N/A  |
| N/A                                     | Landing Width (in)    | N/A   | N/A                    | DWS Contrast?               | N/A  |
| N/A                                     | Landing Slope (%)     | N/A   | N/A                    | DWS Length (in)             | N/A  |
| N/A                                     | Landing X Slope (%)   | N/A   | N/A                    | DWS Full Width?             | N/A  |
| N/A                                     | Landing Curb? (Y/N)   | N/A   | N/A                    | DWS Offset (in)             | N/A  |
| N/A                                     | Shared Landing?       | N/A   |                        |                             |      |
| N/A                                     | Gutter Ponding?       | N/A   | N/A                    | Gutter Slope (%)            | N/A  |
| N/A                                     | Gutter Lip Ht (in)    | N/A   | N/A                    | Gutter X Slope (%)          | N/A  |
| N/A                                     | Painted X Walk1?      | Yes   | N/A                    | Painted X Walk2?            | N/A  |
|                                         | X Walk 1 Direction    | To SE |                        | X Walk 2 Direction          | N/A  |
| N/A                                     | X Walk 1 Width (in)   | 106.0 | N/A                    | X Walk 2 Width (in)         | N/A  |
|                                         | X Walk 1 Slope (%)    | 2.0   |                        | X Walk 2 Slope (%)          | N/A  |
|                                         | X Walk 1 X Slope (%)  | 1.3   |                        | X Walk 2 X Slope (%)        | N/A  |
| N/A                                     | Ramp inside XWalk1?   | Yes   | N/A                    | Ramp inside XWalk2?         | N/A  |
|                                         | Road Slope (%)        | N/A   | N/A                    | Clear Space?                | N/A  |
|                                         | Road X Slope (%)      | N/A   | N/A                    | Clear Space to XWalk (in)   | N/A  |
| N/A                                     | Any Obstructions?     | N/A   | N/A                    | Storm Grate/Utility Hazard? | N/A  |
|                                         | Obstruction Type      |       |                        | Storm Grate/Utility Type    |      |
|                                         |                       | N/A   |                        |                             | N/A  |
|                                         |                       |       | Yes                    | Surface Condition? (G/P)    | Good |
|                                         |                       |       |                        |                             |      |