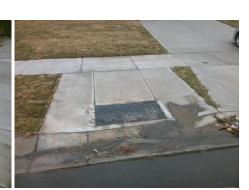

## **Access Compliance Report Public Rights-of-Way** (Curb Ramps)

Data

9.8

0.1

N/A

Good

Intersection ID: 54460 Main Street: STEELE MEADOW RD Cross Street: FLINT HILL DR Location: SW Initial Pass/Fail: Fail **Overall Compliance: No** ADA ID: 129C0E519EF4 Ramp Type: Perp Severity Score: 21.25

**Obstruction Type** 

Flare Traversable LT?

STEELE MEADOW RD Street 1 Name Stop Condition-Street 2 None N/A N/A

| 1 COCIDIO COIGUON             |        | i ioia ino          |
|-------------------------------|--------|---------------------|
| Possible Solutions:           | Compli | ance Description    |
| Remove & Replace Entire Ramp. | N/A    | Ramp Length (in)    |
| ·                             | No     | Ramp Width (in)     |
|                               | N/A    | Flare Type LT       |
|                               | N/A    | Flare Slope LT (%)  |
|                               | N/A    | Flare Traversable L |
|                               | N/A    | Landing Length (in) |
| Surveyor Notes:               | N/A    | Landing Width (in)  |
| N/A                           | N/A    | Landing Slope (%)   |
|                               | N/A    | Landing X Slope (%  |
|                               | N/A    | Landing Curb? (Y/N  |
|                               | N/A    | Shared Landing?     |
| PROW/ADA:                     | N/A    | Gutter Ponding?     |
| Not Found, R304.5.1, R304.2.2 | N/A    | Gutter Lip Ht (in)  |
|                               | N/A    | Painted X Walk1?    |
|                               |        | X Walk 1 Direction  |
|                               | N/A    | X Walk 1 Width (in) |
|                               |        | X Walk 1 Slope (%)  |
|                               |        | X Walk 1 X Slope (% |
|                               | N/A    | Ramp inside XWalk   |
|                               |        | Road Slope (%)      |
|                               |        |                     |