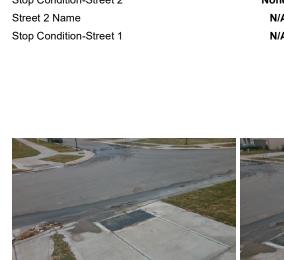

N/A

N/A

N/A

N/A

X Walk 1 X Slope (%)

Ramp inside XWalk1?

Road X Slope (%)

Any Obstructions?

**Obstruction Type** 

Flare Traversable LT?

STEELE MEADOW RD Street 1 Name Stop Condition-Street 2 None N/A N/A

| 1 COCIDIO COIGUON             |        | i ioia ino          |
|-------------------------------|--------|---------------------|
| Possible Solutions:           | Compli | ance Description    |
| Remove & Replace Entire Ramp. | N/A    | Ramp Length (in)    |
| ·                             | No     | Ramp Width (in)     |
|                               | N/A    | Flare Type LT       |
|                               | N/A    | Flare Slope LT (%)  |
|                               | N/A    | Flare Traversable L |
|                               | N/A    | Landing Length (in) |
| Surveyor Notes:               | N/A    | Landing Width (in)  |
| N/A                           | N/A    | Landing Slope (%)   |
|                               | N/A    | Landing X Slope (%  |
|                               | N/A    | Landing Curb? (Y/N  |
|                               | N/A    | Shared Landing?     |
| PROW/ADA:                     | N/A    | Gutter Ponding?     |
| Not Found, R304.5.1, R304.2.2 | N/A    | Gutter Lip Ht (in)  |
|                               | N/A    | Painted X Walk1?    |
|                               |        | X Walk 1 Direction  |
|                               | N/A    | X Walk 1 Width (in) |
|                               |        | X Walk 1 Slope (%)  |
|                               |        | X Walk 1 X Slope (% |
|                               | N/A    | Ramp inside XWalk   |
|                               |        | Road Slope (%)      |
|                               |        |                     |