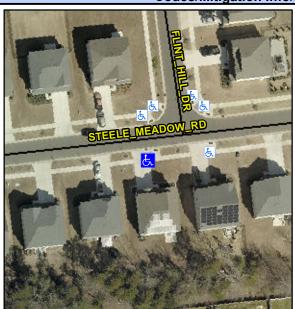

## **Access Compliance Report Public Rights-of-Way** (Curb Ramps)

Data

9.8

0.1

N/A

Good

Intersection ID: 54460 Main Street: STEELE MEADOW RD Cross Street: FLINT HILL DR Location: SW Initial Pass/Fail: Fail **Overall Compliance: No** ADA ID: 129C0E519EF4 Ramp Type: Perp Severity Score: 21.25