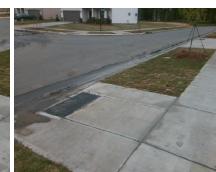

## **Access Compliance Report Public Rights-of-Way** (Curb Ramps)

Data

9.8

0.1

N/A

Good

Intersection ID: 54460 Main Street: STEELE MEADOW RD Cross Street: FLINT HILL DR Location: SW Initial Pass/Fail: Fail **Overall Compliance: No** ADA ID: 129C0E519EF4 Ramp Type: Perp Severity Score: 21.25

**Obstruction Type** 

Flare Traversable LT?

STEELE MEADOW RD Street 1 Name Stop Condition-Street 2 None N/A N/A

| 1 COCIDIO COIGUON             |        | i ioia ino          |
|-------------------------------|--------|---------------------|
| Possible Solutions:           | Compli | ance Description    |
| Remove & Replace Entire Ramp. | N/A    | Ramp Length (in)    |
| ·                             | No     | Ramp Width (in)     |
|                               | N/A    | Flare Type LT       |
|                               | N/A    | Flare Slope LT (%)  |
|                               | N/A    | Flare Traversable L |
|                               | N/A    | Landing Length (in) |
| Surveyor Notes:               | N/A    | Landing Width (in)  |
| N/A                           | N/A    | Landing Slope (%)   |
|                               | N/A    | Landing X Slope (%  |
|                               | N/A    | Landing Curb? (Y/N  |
|                               | N/A    | Shared Landing?     |
| PROW/ADA:                     | N/A    | Gutter Ponding?     |
| Not Found, R304.5.1, R304.2.2 | N/A    | Gutter Lip Ht (in)  |
|                               | N/A    | Painted X Walk1?    |
|                               |        | X Walk 1 Direction  |
|                               | N/A    | X Walk 1 Width (in) |
|                               |        | X Walk 1 Slope (%)  |
|                               |        | X Walk 1 X Slope (% |
|                               | N/A    | Ramp inside XWalk   |
|                               |        | Road Slope (%)      |
|                               |        |                     |