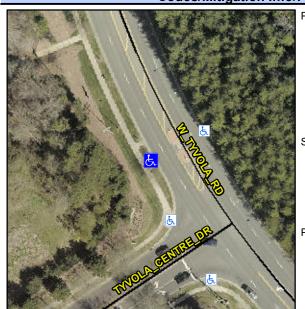

## **Access Compliance Report Public Rights-of-Way** (Curb Ramps)

Intersection ID: 10040760 Main Street: W TYVOLA RD **Cross Street: N/A** Location: W **Severity Score:** ADA ID: 129E91A272CB Ramp Type: Perp Initial Pass/Fail: Fail **Overall Compliance: No** 12.5

**Codes/Mitigation Info/Possible Solution** 

W TYVOLA RD Street 1 Name Stop Condition-Street 2 None Street 2 Name N/A Stop Condition-Street 1 N/A Possible Solutions: Remove & Replace Entire Ramp. Surveyor Notes: N/A PROW/ADA: Not Found, R304.2.2