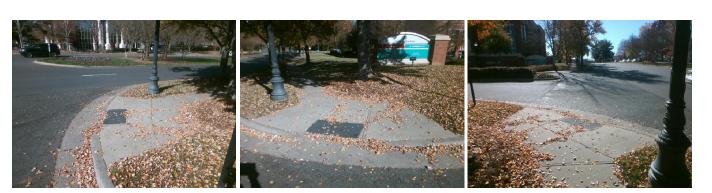

## Access Compliance Report Public Rights-of-Way (Curb Ramps)

| Intersection ID: 10022357 Main Street: CAMERON_VALLEY_PY |                                            |        | Cross Street: N/A                            |                       |       |      | Location:                   | NE    |
|----------------------------------------------------------|--------------------------------------------|--------|----------------------------------------------|-----------------------|-------|------|-----------------------------|-------|
| ADA ID: 12A2BCED8DCE Ramp Type: PerpDiag                 |                                            |        | itial Pass/Fail: Fail Overall Compliance: No |                       |       |      | Severity Score:             | 33.75 |
| Codes/Mitigation Info/Possible Solution                  |                                            |        | Field Measurements/Component Compliance      |                       |       |      |                             |       |
|                                                          | Possible Solutions:                        |        | Compliance Description Data Co               |                       |       | Comp | Compliance Description Data |       |
|                                                          | Remove & Replace Curb Ramp W               | /ith   | N/A                                          | Ramp Length (in)      | 57.0  | No   | Ramp Slope (%)              | 10.2  |
|                                                          | Two New Directional Ramps or               |        | No                                           | Ramp Width (in)       | 37.5  | No   | Ramp XSlope (%)             | 6.8   |
|                                                          | Equivalent.                                |        | N/A                                          | Flare Type LT         | N/A   | N/A  | Flare Type RT               | N/A   |
|                                                          |                                            |        | N/A                                          | Flare Slope LT (%)    | N/A   | N/A  | Flare Slope RT (%)          | N/A   |
|                                                          |                                            |        | N/A                                          | Flare Traversable LT? | N/A   | N/A  | Flare Traversable RT?       | N/A   |
|                                                          |                                            |        | N/A                                          | Landing Length (in)   | N/A   | N/A  | DWS Provided?               | N/A   |
|                                                          | Surveyor Notes:                            |        | N/A                                          | Landing Width (in)    | N/A   | N/A  | DWS Contrast?               | N/A   |
|                                                          | N/A                                        |        | N/A                                          | Landing Slope (%)     | N/A   | N/A  | DWS Length (in)             | N/A   |
|                                                          |                                            |        | N/A                                          | Landing X Slope (%)   | N/A   | N/A  | DWS Full Width?             | N/A   |
|                                                          |                                            |        | N/A                                          | Landing Curb? (Y/N)   | N/A   | N/A  | DWS Offset (in)             | N/A   |
|                                                          |                                            |        | N/A                                          | Shared Landing?       | N/A   |      |                             |       |
|                                                          | PROW/ADA:                                  |        | N/A                                          | Gutter Ponding?       | N/A   | N/A  | Gutter Slope (%)            | N/A   |
|                                                          | Not Found, R304.5.1, R304.2.2,<br>R304.5.3 |        | N/A                                          | Gutter Lip Ht (in)    | N/A   | N/A  | Gutter X Slope (%)          | N/A   |
|                                                          |                                            |        | N/A                                          | Painted X Walk1?      | No    | N/A  | Painted X Walk2?            | No    |
|                                                          | 9                                          |        |                                              | X Walk 1 Direction    | To NW |      | X Walk 2 Direction          | To SW |
|                                                          |                                            |        | N/A                                          | X Walk 1 Width (in)   | N/A   | N/A  | X Walk 2 Width (in)         | N/A   |
| Street 1 Name CAMERON VALLEY PY                          |                                            |        |                                              | X Walk 1 Slope (%)    | 2.7   |      | X Walk 2 Slope (%)          | 2.6   |
| Stop Condition-Street 2 None                             |                                            |        |                                              | X Walk 1 X Slope (%)  | 5.3   |      | X Walk 2 X Slope (%)        | 4.5   |
| Street 2 Name ENTRANCE                                   |                                            |        | N/A                                          | Ramp inside XWalk1?   | N/A   | N/A  | Ramp inside XWalk2?         | N/A   |
| Stop Condition-Street 1 StopSign                         |                                            |        |                                              | Road Slope (%)        | 6.0   | N/A  | Clear Space?                | N/A   |
|                                                          |                                            |        |                                              | Road X Slope (%)      | 1.7   | N/A  | Clear Space to XWalk (in)   | N/A   |
|                                                          |                                            |        | N/A                                          | Any Obstructions?     | N/A   | N/A  | Storm Grate/Utility Hazard? | N/A   |
|                                                          | Total Cost: \$ 32                          | 200.00 |                                              | Obstruction Type      |       |      | Storm Grate/Utility Type    |       |
|                                                          |                                            |        |                                              |                       | N/A   |      |                             | N/A   |