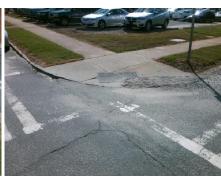

Surveyor Notes:

N/A

PROW/ADA:

Not Found, R304.2.2

Total Cost:

3200.00

| Field Measurements/Component Compliance |                       |       |                        |                             |       |
|-----------------------------------------|-----------------------|-------|------------------------|-----------------------------|-------|
| Compliance Description                  |                       | Data  | Compliance Description |                             | Data  |
| N/A                                     | Ramp Length (in)      | 68.0  | No                     | Ramp Slope (%)              | 17.3  |
| Yes                                     | Ramp Width (in)       | 116.0 | Yes                    | Ramp XSlope (%)             | 1.0   |
| N/A                                     | Flare Type LT         | N/A   | N/A                    | Flare Type RT               | N/A   |
| N/A                                     | Flare Slope LT (%)    | N/A   | N/A                    | Flare Slope RT (%)          | N/A   |
| N/A                                     | Flare Traversable LT? | N/A   | N/A                    | Flare Traversable RT?       | N/A   |
| N/A                                     | Landing Length (in)   | N/A   | N/A                    | DWS Provided?               | N/A   |
| N/A                                     | Landing Width (in)    | N/A   | N/A                    | DWS Contrast?               | N/A   |
| N/A                                     | Landing Slope (%)     | N/A   | N/A                    | DWS Length (in)             | N/A   |
| N/A                                     | Landing X Slope (%)   | N/A   | N/A                    | DWS Full Width?             | N/A   |
| N/A                                     | Landing Curb? (Y/N)   | N/A   | N/A                    | DWS Offset (in)             | N/A   |
| N/A                                     | Shared Landing?       | N/A   |                        |                             |       |
| N/A                                     | Gutter Ponding?       | N/A   | N/A                    | Gutter Slope (%)            | N/A   |
| N/A                                     | Gutter Lip Ht (in)    | 2.0   | N/A                    | Gutter X Slope (%)          | N/A   |
| N/A                                     | Painted X Walk1?      | Yes   | N/A                    | Painted X Walk2?            | Yes   |
|                                         | X Walk 1 Direction    | To NE |                        | X Walk 2 Direction          | To NW |
| N/A                                     | X Walk 1 Width (in)   | 112.0 | N/A                    | X Walk 2 Width (in)         | 112.5 |
|                                         | X Walk 1 Slope (%)    | 4.5   |                        | X Walk 2 Slope (%)          | 2.8   |
|                                         | X Walk 1 X Slope (%)  | 1.3   |                        | X Walk 2 X Slope (%)        | 3.3   |
| N/A                                     | Ramp inside XWalk1?   | Yes   | N/A                    | Ramp inside XWalk2?         | Yes   |
|                                         | Road Slope (%)        | 1.6   | N/A                    | Clear Space?                | N/A   |
|                                         | Road X Slope (%)      | 5.2   | N/A                    | Clear Space to XWalk (in)   | N/A   |
| N/A                                     | Any Obstructions?     | N/A   | N/A                    | Storm Grate/Utility Hazard? | N/A   |
|                                         | Obstruction Type      |       | l                      | Storm Grate/Utility Type    |       |
|                                         |                       | N/A   |                        |                             | N/A   |
|                                         |                       |       | Yes                    | Surface Condition? (G/P)    | Good  |