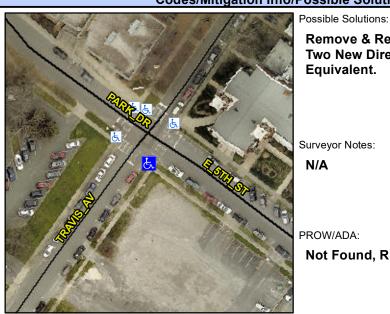

## **Access Compliance Report Public Rights-of-Way** (Curb Ramps)

Intersection ID: 13767 Main Street: E\_5TH\_ST Cross Street: PARK\_DR Location: S

ADA ID: 12A762B10E6C Ramp Type: PerpDiag Initial Pass/Fail: Fail **Overall Compliance: No Severity Score:** 25

## Field Measurements/Component Compliance

Street 1 Name Stop Condition-Street 2 Street 2 Name Stop Condition-Street 1

E 5TH ST StopSign **TRAVIS AV** StopSign Remove & Replace Curb Ramp With Two New Directional Ramps or Equivalent.