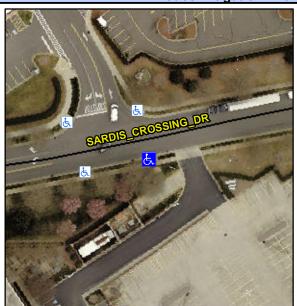

## **Access Compliance Report Public Rights-of-Way** (Curb Ramps)

Intersection ID: 10037245 Main Street: SARDIS CROSSING DR Cross Street: N/A Location: SE ADA ID: 12A853B97E69 Ramp Type: Perp Initial Pass/Fail: Fail **Overall Compliance: No Severity Score:** 12.5

**Codes/Mitigation Info/Possible Solution** 

Street 1 Name **SARDIS CROSSING DR** Stop Condition-Street 2 None Street 2 Name N/A Stop Condition-Street 1 N/A

| Possible Solutions:           | _ |
|-------------------------------|---|
| Remove & Replace Entire Ramp. | ı |
|                               | • |
|                               |   |
|                               |   |
|                               |   |
| Surveyor Notes:               | į |
| N/A                           | ı |
|                               | I |
|                               | ١ |
| PROW/ADA:                     |   |
| Not Found, R304.2.2           | ı |
| ŕ                             | ı |
|                               |   |
|                               | ı |
|                               |   |
|                               |   |