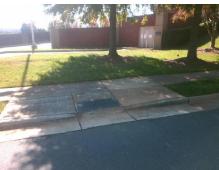

## **Access Compliance Report Public Rights-of-Way** (Curb Ramps)

Intersection ID: 10037245 Main Street: SARDIS CROSSING DR Cross Street: N/A Location: SE ADA ID: 12A853B97E69 Ramp Type: Perp Initial Pass/Fail: Fail **Overall Compliance: No Severity Score:** 12.5

| Total Cost: | \$<br>1850.00 |  |
|-------------|---------------|--|
|             |               |  |

| Field Measurements/Component Compliance |                       |      |      |        |                       |      |  |  |
|-----------------------------------------|-----------------------|------|------|--------|-----------------------|------|--|--|
| Comp                                    | liance Description    | Data | Comp | liance | Description           | Data |  |  |
| N/A                                     | Ramp Length (in)      | 48.0 | No   | Ramp   | Slope (%)             | 9.8  |  |  |
| Yes                                     | Ramp Width (in)       | 48.0 | Yes  | Ramp   | XSlope (%)            | 0.6  |  |  |
| N/A                                     | Flare Type LT         | N/A  | N/A  | Flare  | Type RT               | N/A  |  |  |
| N/A                                     | Flare Slope LT (%)    | N/A  | N/A  | Flare  | Slope RT (%)          | N/A  |  |  |
| N/A                                     | Flare Traversable LT? | N/A  | N/A  | Flare  | Traversable RT?       | N/A  |  |  |
| N/A                                     | Landing Length (in)   | N/A  | N/A  | DWS    | Provided?             | N/A  |  |  |
| N/A                                     | Landing Width (in)    | N/A  | N/A  | DWS    | Contrast?             | N/A  |  |  |
| N/A                                     | Landing Slope (%)     | N/A  | N/A  | DWS    | Length (in)           | N/A  |  |  |
| N/A                                     | Landing X Slope (%)   | N/A  | N/A  | DWS    | Full Width?           | N/A  |  |  |
| N/A                                     | Landing Curb? (Y/N)   | N/A  | N/A  | DWS    | Offset (in)           | N/A  |  |  |
| N/A                                     | Shared Landing?       | N/A  |      |        |                       |      |  |  |
| N/A                                     | Gutter Ponding?       | N/A  | N/A  | Gutte  | r Slope (%)           | N/A  |  |  |
| N/A                                     | Gutter Lip Ht (in)    | N/A  | N/A  | Gutte  | r X Slope (%)         | N/A  |  |  |
| N/A                                     | Painted X Walk1?      | No   | N/A  | Painte | ed X Walk2?           | N/A  |  |  |
|                                         | X Walk 1 Direction    | To N |      | X Wa   | lk 2 Direction        | N/A  |  |  |
| N/A                                     | X Walk 1 Width (in)   | N/A  | N/A  | X Wa   | lk 2 Width (in)       | N/A  |  |  |
|                                         | X Walk 1 Slope (%)    | 0.8  |      | X Wa   | lk 2 Slope (%)        | N/A  |  |  |
|                                         | X Walk 1 X Slope (%)  | 2.4  |      | X Wa   | lk 2 X Slope (%)      | N/A  |  |  |
| N/A                                     | Ramp inside XWalk1?   | N/A  | N/A  | Ramp   | inside XWalk2?        | N/A  |  |  |
|                                         | Road Slope (%)        | N/A  | N/A  | Clear  | Space?                | N/A  |  |  |
|                                         | Road X Slope (%)      | N/A  | N/A  | Clear  | Space to XWalk (in)   | N/A  |  |  |
| N/A                                     | Any Obstructions?     | N/A  | N/A  | Storm  | Grate/Utility Hazard? | N/A  |  |  |
|                                         | Obstruction Type      |      |      | Storm  | Grate/Utility Type    |      |  |  |
|                                         |                       | N/A  |      |        |                       | N/A  |  |  |
|                                         |                       |      | Yes  | Surfa  | ce Condition? (G/P)   | Good |  |  |
|                                         |                       |      |      |        |                       |      |  |  |