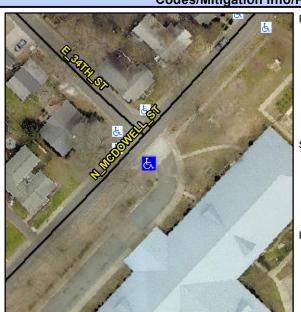

## **Access Compliance Report Public Rights-of-Way** (Curb Ramps)

Intersection ID: 10445 Main Street: E\_34TH\_ST Cross Street: N\_MCDOWELL\_ST Location: ADA ID: 12AA3DA3A2DB Ramp Type: Perp Initial Pass/Fail: Fail **Overall Compliance: No** Severity Score: 13.75

**Codes/Mitigation Info/Possible Solution** 

N MCDOWELL ST Street 1 Name Stop Condition-Street 2 None Street 2 Name N/A Stop Condition-Street 1 N/A Possible Solutions: Remove & Replace Entire Ramp. Surveyor Notes: N/A PROW/ADA: Not Found, R304.2.2, R304.5.3