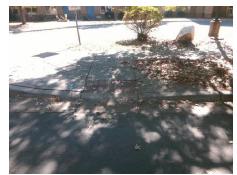

Total Cost: 1850.00

| Field Measurements/Component Compliance |                       |       |      |                       |                         |      |
|-----------------------------------------|-----------------------|-------|------|-----------------------|-------------------------|------|
| Compliance Description                  |                       | Data  | Comp | liance                | Description             | Data |
| N/A                                     | Ramp Length (in)      | 24.5  | No   | Ram                   | Slope (%)               | 10.1 |
| Yes                                     | Ramp Width (in)       | 49.0  | No   | o Ramp XSlope (%)     |                         | 4.6  |
| N/A                                     | Flare Type LT         | N/A   | N/A  | A Flare Type RT       |                         | N/A  |
| N/A                                     | Flare Slope LT (%)    | N/A   | N/A  | Flare Slope RT (%)    |                         | N/A  |
| N/A                                     | Flare Traversable LT? | N/A   | N/A  | Flare Traversable RT? |                         | N/A  |
| N/A                                     | Landing Length (in)   | N/A   | N/A  | DWS                   | Provided?               | N/A  |
| N/A                                     | Landing Width (in)    | N/A   | N/A  | DWS                   | Contrast?               | N/A  |
| N/A                                     | Landing Slope (%)     | N/A   | N/A  | DWS                   | Length (in)             | N/A  |
| N/A                                     | Landing X Slope (%)   | N/A   | N/A  | DWS                   | Full Width?             | N/A  |
| N/A                                     | Landing Curb? (Y/N)   | N/A   | N/A  | DWS                   | Offset (in)             | N/A  |
| N/A                                     | Shared Landing?       | N/A   |      |                       |                         |      |
| N/A                                     | Gutter Ponding?       | Yes   | N/A  | Gutte                 | er Slope (%)            | N/A  |
| N/A                                     | Gutter Lip Ht (in)    | N/A   | N/A  | Gutte                 | er X Slope (%)          | N/A  |
| N/A                                     | Painted X Walk1?      | No    | N/A  | Paint                 | ed X Walk2?             | N/A  |
|                                         | X Walk 1 Direction    | To NW |      | X Wa                  | lk 2 Direction          | N/A  |
| N/A                                     | X Walk 1 Width (in)   | N/A   | N/A  | X Wa                  | lk 2 Width (in)         | N/A  |
|                                         | X Walk 1 Slope (%)    | 3.2   |      | X Wa                  | lk 2 Slope (%)          | N/A  |
|                                         | X Walk 1 X Slope (%)  | 3.9   |      | X Wa                  | lk 2 X Slope (%)        | N/A  |
| N/A                                     | Ramp inside XWalk1?   | N/A   | N/A  | Ram                   | o inside XWalk2?        | N/A  |
|                                         | Road Slope (%)        | N/A   | N/A  | Clear                 | Space?                  | N/A  |
|                                         | Road X Slope (%)      | N/A   | N/A  | Clear                 | Space to XWalk (in)     | N/A  |
| N/A                                     | Any Obstructions?     | N/A   | N/A  | Storn                 | n Grate/Utility Hazard? | N/A  |
|                                         | Obstruction Type      |       |      | Storn                 | n Grate/Utility Type    |      |
|                                         |                       | N/A   |      |                       |                         | N/A  |
|                                         |                       |       | Yes  | Surfa                 | ce Condition? (G/P)     | Good |
|                                         |                       |       |      |                       |                         |      |