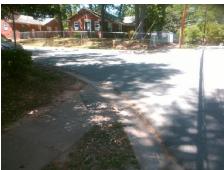

## Access Compliance Report Public Rights-of-Way (Curb Ramps)

Intersection ID: 13475 Main Street: KENHILL\_DR Cross Street: MARKLAND\_DR Location: S

ADA ID: 12ABFFDCA2F2 Ramp Type: Directional1 Initial Pass/Fail: Fail Overall Compliance: No Severity Score: 10

## Field Measurements/Component Compliance

Street 1 Name MARKLAND DR
Stop Condition-Street 1 StopSign
Street 2 Name N/A
Stop Condition-Street 2 N/A

Possible Solutions:

Remove & Replace Entire Ramp.

No.

Yes