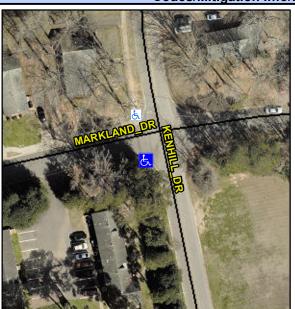

## Access Compliance Report Public Rights-of-Way (Curb Ramps)

Intersection ID: 13475 Main Street: KENHILL\_DR Cross Street: MARKLAND\_DR Location: S

ADA ID: 12ABFFDCA2F2 Ramp Type: Directional1 Initial Pass/Fail: Fail Overall Compliance: No Severity Score: 10

## Field Measurements/Component Compliance

Street 1 Name MARKLAND DR
Stop Condition-Street 1 StopSign
Street 2 Name N/A
Stop Condition-Street 2 N/A

Possible Solutions:

Remove & Replace Entire Ramp.

No.

Yes