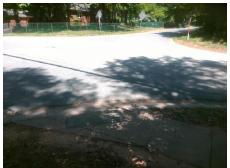

## Access Compliance Report Public Rights-of-Way (Curb Ramps)

Intersection ID: 13475 Main Street: KENHILL\_DR Cross Street: MARKLAND\_DR Location: S

ADA ID: 12ABFFDCA2F2 Ramp Type: Directional1 Initial Pass/Fail: Fail Overall Compliance: No Severity Score: 10

## Field Measurements/Component Compliance

Street 1 Name MARKLAND DR
Stop Condition-Street 1 StopSign
Street 2 Name N/A
Stop Condition-Street 2 N/A

Possible Solutions:

Remove & Replace Entire Ramp.

No.

Yes