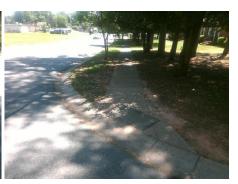

## Access Compliance Report Public Rights-of-Way (Curb Ramps)

Intersection ID: 13475 Main Street: KENHILL\_DR Cross Street: MARKLAND\_DR Location: S

ADA ID: 12ABFFDCA2F2 Ramp Type: Directional1 Initial Pass/Fail: Fail Overall Compliance: No Severity Score: 10

## Field Measurements/Component Compliance

Street 1 Name MARKLAND DR
Stop Condition-Street 1 StopSign
Street 2 Name N/A
Stop Condition-Street 2 N/A

Possible Solutions:

Remove & Replace Entire Ramp.

No.

Yes