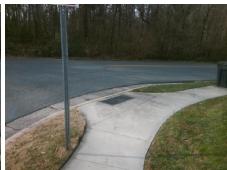

## **Access Compliance Report Public Rights-of-Way** (Curb Ramps)

Intersection ID: 30157 Main Street: HARLAND ST Cross Street: OLD\_PLANK\_RD Location: NW **ADA ID: 12AF2B4BD7D3** Ramp Type: Perp Initial Pass/Fail: Fail **Overall Compliance: No** Severity Score: 21.25

**Codes/Mitigation Info/Possible Solution** 

**HARLAND ST** Street 1 Name Stop Condition-Street 2 StopSign Street 2 Name N/A Stop Condition-Street 1 N/A Possible Solutions: Remove & Replace Entire Ramp. Surveyor Notes: N/A PROW/ADA: Not Found, R304.5.1, R304.2.2

Total Cost: 1850.00

| Field Measurements/Component Compliance |                        |       |      |                             |      |
|-----------------------------------------|------------------------|-------|------|-----------------------------|------|
| Comp                                    | Compliance Description |       | Comp | liance Description          | Data |
| N/A                                     | Ramp Length (in)       | 97.0  | No   | Ramp Slope (%)              | 8.5  |
| No                                      | Ramp Width (in)        | 42.0  | Yes  | Ramp XSlope (%)             | 0.6  |
| N/A                                     | Flare Type LT          | N/A   | N/A  | Flare Type RT               | N/A  |
| N/A                                     | Flare Slope LT (%)     | N/A   | N/A  | Flare Slope RT (%)          | N/A  |
| N/A                                     | Flare Traversable LT?  | N/A   | N/A  | Flare Traversable RT?       | N/A  |
| N/A                                     | Landing Length (in)    | N/A   | N/A  | DWS Provided?               | N/A  |
| N/A                                     | Landing Width (in)     | N/A   | N/A  | DWS Contrast?               | N/A  |
| N/A                                     | Landing Slope (%)      | N/A   | N/A  | DWS Length (in)             | N/A  |
| N/A                                     | Landing X Slope (%)    | N/A   | N/A  | DWS Full Width?             | N/A  |
| N/A                                     | Landing Curb? (Y/N)    | N/A   | N/A  | DWS Offset (in)             | N/A  |
| N/A                                     | Shared Landing?        | N/A   |      |                             |      |
| N/A                                     | Gutter Ponding?        | N/A   | N/A  | Gutter Slope (%)            | N/A  |
| N/A                                     | Gutter Lip Ht (in)     | N/A   | N/A  | Gutter X Slope (%)          | N/A  |
| N/A                                     | Painted X Walk1?       | No    | N/A  | Painted X Walk2?            | N/A  |
|                                         | X Walk 1 Direction     | To SE |      | X Walk 2 Direction          | N/A  |
| N/A                                     | X Walk 1 Width (in)    | N/A   | N/A  | X Walk 2 Width (in)         | N/A  |
|                                         | X Walk 1 Slope (%)     | 0.7   |      | X Walk 2 Slope (%)          | N/A  |
|                                         | X Walk 1 X Slope (%)   | 1.3   |      | X Walk 2 X Slope (%)        | N/A  |
| N/A                                     | Ramp inside XWalk1?    | N/A   | N/A  | Ramp inside XWalk2?         | N/A  |
|                                         | Road Slope (%)         | N/A   | N/A  | Clear Space?                | N/A  |
|                                         | Road X Slope (%)       | N/A   | N/A  | Clear Space to XWalk (in)   | N/A  |
| N/A                                     | Any Obstructions?      | N/A   | N/A  | Storm Grate/Utility Hazard? | N/A  |
|                                         | Obstruction Type       |       |      | Storm Grate/Utility Type    |      |
|                                         |                        | N/A   |      |                             | N/A  |
|                                         |                        |       | Yes  | Surface Condition? (G/P)    | Good |
| 37 (30)                                 |                        |       |      |                             |      |