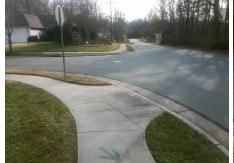

## **Access Compliance Report Public Rights-of-Way** (Curb Ramps)

Intersection ID: 30157 Main Street: HARLAND ST Cross Street: OLD\_PLANK\_RD Location: NW **ADA ID: 12AF2B4BD7D3** Ramp Type: Perp Initial Pass/Fail: Fail **Overall Compliance: No** Severity Score: 21.25

**Codes/Mitigation Info/Possible Solution** 

**HARLAND ST** Street 1 Name Stop Condition-Street 2 StopSign Street 2 Name N/A Stop Condition-Street 1 N/A Possible Solutions: Remove & Replace Entire Ramp. Surveyor Notes: N/A PROW/ADA: Not Found, R304.5.1, R304.2.2

Total Cost: 1850.00

| Field Measurements/Component Compliance |                        |       |      |                             |      |
|-----------------------------------------|------------------------|-------|------|-----------------------------|------|
| Comp                                    | Compliance Description |       | Comp | liance Description          | Data |
| N/A                                     | Ramp Length (in)       | 97.0  | No   | Ramp Slope (%)              | 8.5  |
| No                                      | Ramp Width (in)        | 42.0  | Yes  | Ramp XSlope (%)             | 0.6  |
| N/A                                     | Flare Type LT          | N/A   | N/A  | Flare Type RT               | N/A  |
| N/A                                     | Flare Slope LT (%)     | N/A   | N/A  | Flare Slope RT (%)          | N/A  |
| N/A                                     | Flare Traversable LT?  | N/A   | N/A  | Flare Traversable RT?       | N/A  |
| N/A                                     | Landing Length (in)    | N/A   | N/A  | DWS Provided?               | N/A  |
| N/A                                     | Landing Width (in)     | N/A   | N/A  | DWS Contrast?               | N/A  |
| N/A                                     | Landing Slope (%)      | N/A   | N/A  | DWS Length (in)             | N/A  |
| N/A                                     | Landing X Slope (%)    | N/A   | N/A  | DWS Full Width?             | N/A  |
| N/A                                     | Landing Curb? (Y/N)    | N/A   | N/A  | DWS Offset (in)             | N/A  |
| N/A                                     | Shared Landing?        | N/A   |      |                             |      |
| N/A                                     | Gutter Ponding?        | N/A   | N/A  | Gutter Slope (%)            | N/A  |
| N/A                                     | Gutter Lip Ht (in)     | N/A   | N/A  | Gutter X Slope (%)          | N/A  |
| N/A                                     | Painted X Walk1?       | No    | N/A  | Painted X Walk2?            | N/A  |
|                                         | X Walk 1 Direction     | To SE |      | X Walk 2 Direction          | N/A  |
| N/A                                     | X Walk 1 Width (in)    | N/A   | N/A  | X Walk 2 Width (in)         | N/A  |
|                                         | X Walk 1 Slope (%)     | 0.7   |      | X Walk 2 Slope (%)          | N/A  |
|                                         | X Walk 1 X Slope (%)   | 1.3   |      | X Walk 2 X Slope (%)        | N/A  |
| N/A                                     | Ramp inside XWalk1?    | N/A   | N/A  | Ramp inside XWalk2?         | N/A  |
|                                         | Road Slope (%)         | N/A   | N/A  | Clear Space?                | N/A  |
|                                         | Road X Slope (%)       | N/A   | N/A  | Clear Space to XWalk (in)   | N/A  |
| N/A                                     | Any Obstructions?      | N/A   | N/A  | Storm Grate/Utility Hazard? | N/A  |
|                                         | Obstruction Type       |       |      | Storm Grate/Utility Type    |      |
|                                         |                        | N/A   |      |                             | N/A  |
|                                         |                        |       | Yes  | Surface Condition? (G/P)    | Good |
| 37 (30)                                 |                        |       |      |                             |      |