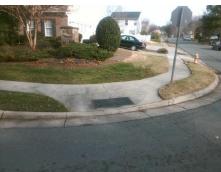

## **Access Compliance Report Public Rights-of-Way** (Curb Ramps)

Intersection ID: 30157 Main Street: HARLAND ST Cross Street: OLD\_PLANK\_RD Location: NW **ADA ID: 12AF2B4BD7D3** Ramp Type: Perp Initial Pass/Fail: Fail **Overall Compliance: No** Severity Score: 21.25

**Codes/Mitigation Info/Possible Solution** 

**HARLAND ST** Street 1 Name Stop Condition-Street 2 StopSign Street 2 Name N/A Stop Condition-Street 1 N/A Possible Solutions: Remove & Replace Entire Ramp. Surveyor Notes: N/A PROW/ADA: Not Found, R304.5.1, R304.2.2

Total Cost: 1850.00

| Field Measurements/Component Compliance |                        |       |      |                             |      |
|-----------------------------------------|------------------------|-------|------|-----------------------------|------|
| Comp                                    | Compliance Description |       | Comp | liance Description          | Data |
| N/A                                     | Ramp Length (in)       | 97.0  | No   | Ramp Slope (%)              | 8.5  |
| No                                      | Ramp Width (in)        | 42.0  | Yes  | Ramp XSlope (%)             | 0.6  |
| N/A                                     | Flare Type LT          | N/A   | N/A  | Flare Type RT               | N/A  |
| N/A                                     | Flare Slope LT (%)     | N/A   | N/A  | Flare Slope RT (%)          | N/A  |
| N/A                                     | Flare Traversable LT?  | N/A   | N/A  | Flare Traversable RT?       | N/A  |
| N/A                                     | Landing Length (in)    | N/A   | N/A  | DWS Provided?               | N/A  |
| N/A                                     | Landing Width (in)     | N/A   | N/A  | DWS Contrast?               | N/A  |
| N/A                                     | Landing Slope (%)      | N/A   | N/A  | DWS Length (in)             | N/A  |
| N/A                                     | Landing X Slope (%)    | N/A   | N/A  | DWS Full Width?             | N/A  |
| N/A                                     | Landing Curb? (Y/N)    | N/A   | N/A  | DWS Offset (in)             | N/A  |
| N/A                                     | Shared Landing?        | N/A   |      |                             |      |
| N/A                                     | Gutter Ponding?        | N/A   | N/A  | Gutter Slope (%)            | N/A  |
| N/A                                     | Gutter Lip Ht (in)     | N/A   | N/A  | Gutter X Slope (%)          | N/A  |
| N/A                                     | Painted X Walk1?       | No    | N/A  | Painted X Walk2?            | N/A  |
|                                         | X Walk 1 Direction     | To SE |      | X Walk 2 Direction          | N/A  |
| N/A                                     | X Walk 1 Width (in)    | N/A   | N/A  | X Walk 2 Width (in)         | N/A  |
|                                         | X Walk 1 Slope (%)     | 0.7   |      | X Walk 2 Slope (%)          | N/A  |
|                                         | X Walk 1 X Slope (%)   | 1.3   |      | X Walk 2 X Slope (%)        | N/A  |
| N/A                                     | Ramp inside XWalk1?    | N/A   | N/A  | Ramp inside XWalk2?         | N/A  |
|                                         | Road Slope (%)         | N/A   | N/A  | Clear Space?                | N/A  |
|                                         | Road X Slope (%)       | N/A   | N/A  | Clear Space to XWalk (in)   | N/A  |
| N/A                                     | Any Obstructions?      | N/A   | N/A  | Storm Grate/Utility Hazard? | N/A  |
|                                         | Obstruction Type       |       |      | Storm Grate/Utility Type    |      |
|                                         |                        | N/A   |      |                             | N/A  |
|                                         |                        |       | Yes  | Surface Condition? (G/P)    | Good |
| 37 (30)                                 |                        |       |      |                             |      |