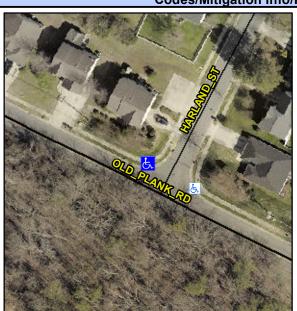

## **Access Compliance Report Public Rights-of-Way** (Curb Ramps)

Intersection ID: 30157 Main Street: HARLAND ST Cross Street: OLD\_PLANK\_RD Location: NW **ADA ID: 12AF2B4BD7D3** Ramp Type: Perp Initial Pass/Fail: Fail **Overall Compliance: No** Severity Score: 21.25

**Codes/Mitigation Info/Possible Solution** 

**HARLAND ST** Street 1 Name Stop Condition-Street 2 StopSign Street 2 Name N/A Stop Condition-Street 1 N/A Possible Solutions: Remove & Replace Entire Ramp. Surveyor Notes: N/A PROW/ADA: Not Found, R304.5.1, R304.2.2