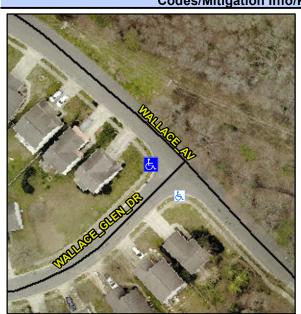

## Access Compliance Report Public Rights-of-Way (Curb Ramps)

Intersection ID: 42665 Main Street: WALLACE\_AV Cross Street: WALLACE\_GLEN\_DR Location: W

ADA ID: 12BAA1E0B5D8 Ramp Type: Perp Initial Pass/Fail: Fail Overall Compliance: No Severity Score: 21.25