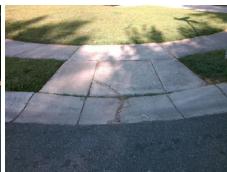

## Access Compliance Report Public Rights-of-Way (Curb Ramps)

Intersection ID: 42665 Main Street: WALLACE\_AV Cross Street: WALLACE\_GLEN\_DR Location: W

ADA ID: 12BAA1E0B5D8 Ramp Type: Perp Initial Pass/Fail: Fail Overall Compliance: No Severity Score: 21.25