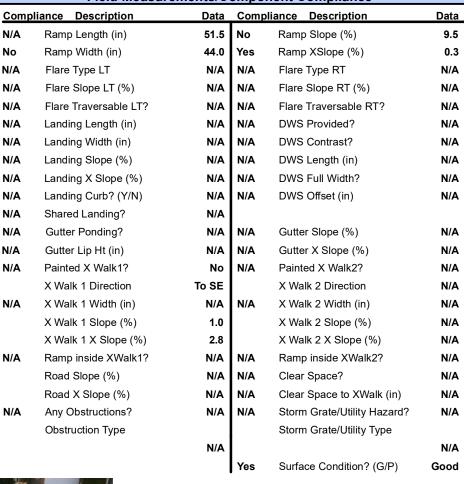

## Field Measurements/Component Compliance

Street 1 Name
WALLACE GLEN DR
Stop Condition-Street 2
StopSign
Street 2 Name
N/A
Stop Condition-Street 1
N/A

Possible Solutions:

Remove & Replace Entire Ramp.

Surveyor Notes:

N/A

PROW/ADA:

Not Found, R304.5.1, R304.2.2

Total Cost: \$ 1850.00