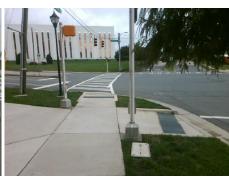

## **Access Compliance Report Public Rights-of-Way** (Curb Ramps)

Intersection ID: 12925 Main Street: S\_CHURCH\_ST Cross Street: W\_CARSON\_BV Location: NE **Severity Score: ADA ID: 12BB9D931D2D** Ramp Type: Directional1 Initial Pass/Fail: Fail **Overall Compliance: No** 12.5

| Field Measurements/Component Compliance |                       |       |      |        |                         |      |  |  |  |
|-----------------------------------------|-----------------------|-------|------|--------|-------------------------|------|--|--|--|
| Compl                                   | iance Description     | Data  | Comp | liance | Description             | Data |  |  |  |
| N/A                                     | Ramp Length (in)      | 92.0  | N/A  | Grad   | e Break?                | N/A  |  |  |  |
| Yes                                     | Ramp Width (in)       | 89.0  | N/A  | Grad   | e Break Slope (%)       | 0.0  |  |  |  |
| No                                      | Ramp Slope (%)        | 9.2   | N/A  | Grad   | e Break XSlope (%)      | 0.0  |  |  |  |
| Yes                                     | Ramp XSlope (%)       | 0.6   |      |        |                         |      |  |  |  |
| N/A                                     | Flare Type LT         | N/A   | N/A  | Flare  | Type RT                 | N/A  |  |  |  |
| N/A                                     | Flare Slope LT (%)    | N/A   | N/A  | Flare  | Slope RT (%)            | 0.0  |  |  |  |
| N/A                                     | Flare Traversable LT? | N/A   | N/A  | Flare  | Traversable RT?         | N/A  |  |  |  |
| N/A                                     | Landing Length (in)   | 0.0   | N/A  | DWS    | Provided?               | N/A  |  |  |  |
| N/A                                     | Landing Width (in)    | 0.0   | N/A  | DWS    | Contrast?               | N/A  |  |  |  |
| N/A                                     | Landing Slope (%)     | 0.0   | N/A  | DWS    | Length (in)             | N/A  |  |  |  |
| N/A                                     | Landing X Slope (%)   | 0.0   | N/A  | DWS    | Full Width?             | N/A  |  |  |  |
| N/A                                     | Landing Curb? (Y/N)   | N/A   | N/A  | DWS    | Offset LT (in)          | N/A  |  |  |  |
| N/A                                     | Shared Landing?       | N/A   | N/A  | DWS    | Offset RT (in)          | N/A  |  |  |  |
| N/A                                     | Gutter Ponding?       | 0.0   | N/A  | Gutte  | er Slope (%)            | N/A  |  |  |  |
| N/A                                     | Gutter Lip Ht (in)    | 0.0   | N/A  | Gutte  | r X Slope (%)           | N/A  |  |  |  |
| N/A                                     | Painted X Walk1?      | Yes   |      | Road   | Slope (%)               | 1.0  |  |  |  |
|                                         | X Walk 1 Direction    | To NW |      | Road   | X Slope (%)             | 0.7  |  |  |  |
|                                         | X Walk 1 Width (in)   | 115.0 |      | Clear  | Space?                  | N/A  |  |  |  |
|                                         | X Walk 1 Slope (%)    | 1.0   | N/A  | Clear  | Space to XWalk (in)     | N/A  |  |  |  |
|                                         | X Walk 1 X Slope (%)  | 0.7   | N/A  | Storn  | n Grate/Utility Hazard? | N/A  |  |  |  |
| N/A                                     | Ramp inside XWalk1?   | Yes   |      | Storn  | n Grate/Utility Type    |      |  |  |  |
| N/A                                     | Any Obstructions?     | N/A   |      |        |                         | N/A  |  |  |  |
|                                         | Obstruction Type      |       | Yes  | Surfa  | ce Condition? (G/P)     | Good |  |  |  |
|                                         |                       | N/A   | N/A  | Curb   | Slope (%)               | 8.9  |  |  |  |
|                                         |                       |       |      |        |                         |      |  |  |  |