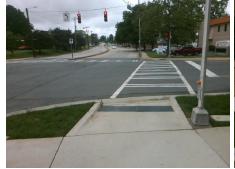

## **Access Compliance Report Public Rights-of-Way** (Curb Ramps)

Intersection ID: 12925 Main Street: S\_CHURCH\_ST Cross Street: W\_CARSON\_BV Location: NE **Severity Score: ADA ID: 12BB9D931D2D** Ramp Type: Directional1 Initial Pass/Fail: Fail **Overall Compliance: No** 12.5

| Field Measurements/Component Compliance |                       |       |      |        |                         |      |  |  |  |
|-----------------------------------------|-----------------------|-------|------|--------|-------------------------|------|--|--|--|
| Compl                                   | iance Description     | Data  | Comp | liance | Description             | Data |  |  |  |
| N/A                                     | Ramp Length (in)      | 92.0  | N/A  | Grad   | e Break?                | N/A  |  |  |  |
| Yes                                     | Ramp Width (in)       | 89.0  | N/A  | Grad   | e Break Slope (%)       | 0.0  |  |  |  |
| No                                      | Ramp Slope (%)        | 9.2   | N/A  | Grad   | e Break XSlope (%)      | 0.0  |  |  |  |
| Yes                                     | Ramp XSlope (%)       | 0.6   |      |        |                         |      |  |  |  |
| N/A                                     | Flare Type LT         | N/A   | N/A  | Flare  | Type RT                 | N/A  |  |  |  |
| N/A                                     | Flare Slope LT (%)    | N/A   | N/A  | Flare  | Slope RT (%)            | 0.0  |  |  |  |
| N/A                                     | Flare Traversable LT? | N/A   | N/A  | Flare  | Traversable RT?         | N/A  |  |  |  |
| N/A                                     | Landing Length (in)   | 0.0   | N/A  | DWS    | Provided?               | N/A  |  |  |  |
| N/A                                     | Landing Width (in)    | 0.0   | N/A  | DWS    | Contrast?               | N/A  |  |  |  |
| N/A                                     | Landing Slope (%)     | 0.0   | N/A  | DWS    | Length (in)             | N/A  |  |  |  |
| N/A                                     | Landing X Slope (%)   | 0.0   | N/A  | DWS    | Full Width?             | N/A  |  |  |  |
| N/A                                     | Landing Curb? (Y/N)   | N/A   | N/A  | DWS    | Offset LT (in)          | N/A  |  |  |  |
| N/A                                     | Shared Landing?       | N/A   | N/A  | DWS    | Offset RT (in)          | N/A  |  |  |  |
| N/A                                     | Gutter Ponding?       | 0.0   | N/A  | Gutte  | er Slope (%)            | N/A  |  |  |  |
| N/A                                     | Gutter Lip Ht (in)    | 0.0   | N/A  | Gutte  | r X Slope (%)           | N/A  |  |  |  |
| N/A                                     | Painted X Walk1?      | Yes   |      | Road   | Slope (%)               | 1.0  |  |  |  |
|                                         | X Walk 1 Direction    | To NW |      | Road   | X Slope (%)             | 0.7  |  |  |  |
|                                         | X Walk 1 Width (in)   | 115.0 |      | Clear  | Space?                  | N/A  |  |  |  |
|                                         | X Walk 1 Slope (%)    | 1.0   | N/A  | Clear  | Space to XWalk (in)     | N/A  |  |  |  |
|                                         | X Walk 1 X Slope (%)  | 0.7   | N/A  | Storn  | n Grate/Utility Hazard? | N/A  |  |  |  |
| N/A                                     | Ramp inside XWalk1?   | Yes   |      | Storn  | n Grate/Utility Type    |      |  |  |  |
| N/A                                     | Any Obstructions?     | N/A   |      |        |                         | N/A  |  |  |  |
|                                         | Obstruction Type      |       | Yes  | Surfa  | ce Condition? (G/P)     | Good |  |  |  |
|                                         |                       | N/A   | N/A  | Curb   | Slope (%)               | 8.9  |  |  |  |
|                                         |                       |       |      |        |                         |      |  |  |  |