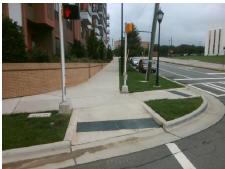

## **Access Compliance Report Public Rights-of-Way** (Curb Ramps)

Intersection ID: 12925 Main Street: S\_CHURCH\_ST Cross Street: W\_CARSON\_BV Location: NE **Severity Score: ADA ID: 12BB9D931D2D** Ramp Type: Directional1 Initial Pass/Fail: Fail **Overall Compliance: No** 12.5

| Field Measurements/Component Compliance |                       |       |      |        |                         |      |  |  |  |
|-----------------------------------------|-----------------------|-------|------|--------|-------------------------|------|--|--|--|
| Compl                                   | iance Description     | Data  | Comp | liance | Description             | Data |  |  |  |
| N/A                                     | Ramp Length (in)      | 92.0  | N/A  | Grad   | e Break?                | N/A  |  |  |  |
| Yes                                     | Ramp Width (in)       | 89.0  | N/A  | Grad   | e Break Slope (%)       | 0.0  |  |  |  |
| No                                      | Ramp Slope (%)        | 9.2   | N/A  | Grad   | e Break XSlope (%)      | 0.0  |  |  |  |
| Yes                                     | Ramp XSlope (%)       | 0.6   |      |        |                         |      |  |  |  |
| N/A                                     | Flare Type LT         | N/A   | N/A  | Flare  | Type RT                 | N/A  |  |  |  |
| N/A                                     | Flare Slope LT (%)    | N/A   | N/A  | Flare  | Slope RT (%)            | 0.0  |  |  |  |
| N/A                                     | Flare Traversable LT? | N/A   | N/A  | Flare  | Traversable RT?         | N/A  |  |  |  |
| N/A                                     | Landing Length (in)   | 0.0   | N/A  | DWS    | Provided?               | N/A  |  |  |  |
| N/A                                     | Landing Width (in)    | 0.0   | N/A  | DWS    | Contrast?               | N/A  |  |  |  |
| N/A                                     | Landing Slope (%)     | 0.0   | N/A  | DWS    | Length (in)             | N/A  |  |  |  |
| N/A                                     | Landing X Slope (%)   | 0.0   | N/A  | DWS    | Full Width?             | N/A  |  |  |  |
| N/A                                     | Landing Curb? (Y/N)   | N/A   | N/A  | DWS    | Offset LT (in)          | N/A  |  |  |  |
| N/A                                     | Shared Landing?       | N/A   | N/A  | DWS    | Offset RT (in)          | N/A  |  |  |  |
| N/A                                     | Gutter Ponding?       | 0.0   | N/A  | Gutte  | er Slope (%)            | N/A  |  |  |  |
| N/A                                     | Gutter Lip Ht (in)    | 0.0   | N/A  | Gutte  | r X Slope (%)           | N/A  |  |  |  |
| N/A                                     | Painted X Walk1?      | Yes   |      | Road   | Slope (%)               | 1.0  |  |  |  |
|                                         | X Walk 1 Direction    | To NW |      | Road   | X Slope (%)             | 0.7  |  |  |  |
|                                         | X Walk 1 Width (in)   | 115.0 |      | Clear  | Space?                  | N/A  |  |  |  |
|                                         | X Walk 1 Slope (%)    | 1.0   | N/A  | Clear  | Space to XWalk (in)     | N/A  |  |  |  |
|                                         | X Walk 1 X Slope (%)  | 0.7   | N/A  | Storn  | n Grate/Utility Hazard? | N/A  |  |  |  |
| N/A                                     | Ramp inside XWalk1?   | Yes   |      | Storn  | n Grate/Utility Type    |      |  |  |  |
| N/A                                     | Any Obstructions?     | N/A   |      |        |                         | N/A  |  |  |  |
|                                         | Obstruction Type      |       | Yes  | Surfa  | ce Condition? (G/P)     | Good |  |  |  |
|                                         |                       | N/A   | N/A  | Curb   | Slope (%)               | 8.9  |  |  |  |
|                                         |                       |       |      |        |                         |      |  |  |  |