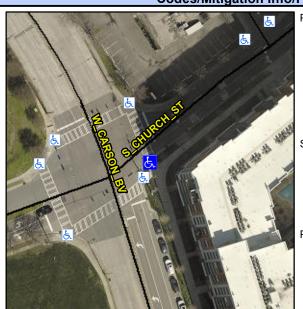

## **Access Compliance Report Public Rights-of-Way** (Curb Ramps)

Intersection ID: 12925 Main Street: S\_CHURCH\_ST Cross Street: W\_CARSON\_BV Location: NE **Severity Score: ADA ID: 12BB9D931D2D** Ramp Type: Directional1 Initial Pass/Fail: Fail **Overall Compliance: No** 12.5

**Codes/Mitigation Info/Possible Solution** 

S CHURCH ST Street 1 Name Stop Condition-Street 1 Signal Street 2 Name N/A Stop Condition-Street 2 N/A

| Possible Solutions:           |  |  |  |  |  |  |  |
|-------------------------------|--|--|--|--|--|--|--|
| Remove & Replace Entire Ramp. |  |  |  |  |  |  |  |
|                               |  |  |  |  |  |  |  |
|                               |  |  |  |  |  |  |  |
|                               |  |  |  |  |  |  |  |
|                               |  |  |  |  |  |  |  |
|                               |  |  |  |  |  |  |  |
| Surveyor Notes:               |  |  |  |  |  |  |  |
| N/A                           |  |  |  |  |  |  |  |
|                               |  |  |  |  |  |  |  |
|                               |  |  |  |  |  |  |  |
|                               |  |  |  |  |  |  |  |
| PROW/ADA:                     |  |  |  |  |  |  |  |
| R304.2.2                      |  |  |  |  |  |  |  |
|                               |  |  |  |  |  |  |  |
|                               |  |  |  |  |  |  |  |
|                               |  |  |  |  |  |  |  |
|                               |  |  |  |  |  |  |  |
|                               |  |  |  |  |  |  |  |
|                               |  |  |  |  |  |  |  |