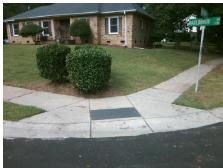

## Access Compliance Report Public Rights-of-Way (Curb Ramps)

Intersection ID: 16641 Main Street: IDLEBROOK\_DR Cross Street: MARLBROOK\_DR Location: NW

ADA ID: 12BD17FB0D75 Ramp Type: BlendTrans2 Initial Pass/Fail: Fail Overall Compliance: No Severity Score: 8.75

## Field Measurements/Component Compliance

Street 1 Name
Stop Condition-Street 1
Street 2 Name
Stop Condition-Street 2

MARLBROOK DR StopSign IDLEBROOK DR StopSign Possible Solutions:

Remove & Replace Curb Ramp With
Two New Directional Ramps or
Equivalent.

Surveyor Notes:

N/A

PROW/ADA:

Not Found, R304.5.1

Total Cost: \$ 3200.00

| Comp  | liance Description    | Data | Comp | liance | Description           | Data |
|-------|-----------------------|------|------|--------|-----------------------|------|
| N/A   | Ramp Length (in)      | 69.0 | Yes  | Blend  | Trans Slope (%)       | 2.2  |
| No    | Ramp Width (in)       | 46.5 | Yes  | Blend  | Trans XSlope (%)      | 1.1  |
| N/A   | Flare Type LT         | N/A  | N/A  | Flare  | Type RT               | N/A  |
| N/A   | Flare Slope LT (%)    | N/A  | N/A  | Flare  | Slope RT (%)          | N/A  |
| N/A   | Flare Traversable LT? | N/A  | N/A  | Flare  | Traversable RT?       | N/A  |
| N/A   | Landing Length (in)   | N/A  | N/A  | DWS    | Provided?             | N/A  |
| N/A   | Landing Width (in)    | N/A  | N/A  | DWS    | Contrast?             | N/A  |
| N/A   | Landing Slope (%)     | N/A  | N/A  | DWS    | Length (in)           | N/A  |
| N/A   | Landing X Slope (%)   | N/A  | N/A  | DWS    | Full Width?           | N/A  |
| N/A   | Landing Curb? (Y/N)   | N/A  | N/A  | DWS    | Offset (in)           | N/A  |
| N/A   | Shared Landing?       | N/A  |      |        |                       |      |
| N/A   | Gutter Ponding?       | N/A  | N/A  | Gutte  | r Slope (%)           | N/A  |
| N/A   | Gutter Lip Ht (in)    | N/A  | N/A  | Gutte  | r X Slope (%)         | N/A  |
| N/A   | Painted X Walk1?      | No   | N/A  | Painte | ed X Walk2?           | No   |
|       | X Walk 1 Direction    | To S |      | X Wa   | lk 2 Direction        | То Е |
|       | X Walk 1 Width (in)   | N/A  |      | X Wa   | lk 2 Width (in)       | N/A  |
|       | X Walk 1 Slope (%)    | 0.1  |      | X Wa   | lk 2 Slope (%)        | 0.0  |
|       | X Walk 1 X Slope (%)  | 0.2  |      | X Wa   | lk 2 X Slope (%)      | 2.2  |
| N/A   | Ramp inside XWalk1?   | N/A  | N/A  | Ramp   | inside XWalk2?        | N/A  |
|       | Road Slope (%)        | 0.2  |      | Clear  | Space?                | N/A  |
|       | Road X Slope (%)      | 2.3  | N/A  | Clear  | Space to XWalk (in)   | N/A  |
| N/A   | Any Obstructions?     | N/A  | N/A  | Storm  | Grate/Utility Hazard? | N/A  |
|       | Obstruction Type      |      |      | Storm  | Grate/Utility Type    |      |
|       |                       | N/A  |      |        |                       | N/A  |
|       |                       |      | Yes  | Surfa  | ce Condition? (G/P)   | Good |
| Set 1 |                       |      | No   | Curb   | Slope (%)             | 10.6 |