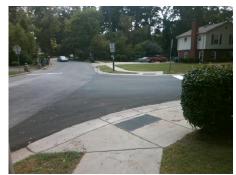

## Access Compliance Report Public Rights-of-Way (Curb Ramps)

Intersection ID: 16641 Main Street: IDLEBROOK\_DR Cross Street: MARLBROOK\_DR Location: NW

ADA ID: 12BD17FB0D75 Ramp Type: BlendTrans2 Initial Pass/Fail: Fail Overall Compliance: No Severity Score: 8.75

## Field Measurements/Component Compliance

Street 1 Name
Stop Condition-Street 1
Street 2 Name
Stop Condition-Street 2

MARLBROOK DR StopSign IDLEBROOK DR StopSign Possible Solutions:

Remove & Replace Curb Ramp With
Two New Directional Ramps or
Equivalent.

Surveyor Notes:

N/A

PROW/ADA:

Not Found, R304.5.1

Total Cost: \$ 3200.00

| Comp  | liance Description    | Data | Comp | liance | Description           | Data |
|-------|-----------------------|------|------|--------|-----------------------|------|
| N/A   | Ramp Length (in)      | 69.0 | Yes  | Blend  | Trans Slope (%)       | 2.2  |
| No    | Ramp Width (in)       | 46.5 | Yes  | Blend  | Trans XSlope (%)      | 1.1  |
| N/A   | Flare Type LT         | N/A  | N/A  | Flare  | Type RT               | N/A  |
| N/A   | Flare Slope LT (%)    | N/A  | N/A  | Flare  | Slope RT (%)          | N/A  |
| N/A   | Flare Traversable LT? | N/A  | N/A  | Flare  | Traversable RT?       | N/A  |
| N/A   | Landing Length (in)   | N/A  | N/A  | DWS    | Provided?             | N/A  |
| N/A   | Landing Width (in)    | N/A  | N/A  | DWS    | Contrast?             | N/A  |
| N/A   | Landing Slope (%)     | N/A  | N/A  | DWS    | Length (in)           | N/A  |
| N/A   | Landing X Slope (%)   | N/A  | N/A  | DWS    | Full Width?           | N/A  |
| N/A   | Landing Curb? (Y/N)   | N/A  | N/A  | DWS    | Offset (in)           | N/A  |
| N/A   | Shared Landing?       | N/A  |      |        |                       |      |
| N/A   | Gutter Ponding?       | N/A  | N/A  | Gutte  | r Slope (%)           | N/A  |
| N/A   | Gutter Lip Ht (in)    | N/A  | N/A  | Gutte  | r X Slope (%)         | N/A  |
| N/A   | Painted X Walk1?      | No   | N/A  | Painte | ed X Walk2?           | No   |
|       | X Walk 1 Direction    | To S |      | X Wa   | lk 2 Direction        | То Е |
|       | X Walk 1 Width (in)   | N/A  |      | X Wa   | lk 2 Width (in)       | N/A  |
|       | X Walk 1 Slope (%)    | 0.1  |      | X Wa   | lk 2 Slope (%)        | 0.0  |
|       | X Walk 1 X Slope (%)  | 0.2  |      | X Wa   | lk 2 X Slope (%)      | 2.2  |
| N/A   | Ramp inside XWalk1?   | N/A  | N/A  | Ramp   | inside XWalk2?        | N/A  |
|       | Road Slope (%)        | 0.2  |      | Clear  | Space?                | N/A  |
|       | Road X Slope (%)      | 2.3  | N/A  | Clear  | Space to XWalk (in)   | N/A  |
| N/A   | Any Obstructions?     | N/A  | N/A  | Storm  | Grate/Utility Hazard? | N/A  |
|       | Obstruction Type      |      |      | Storm  | Grate/Utility Type    |      |
|       |                       | N/A  |      |        |                       | N/A  |
|       |                       |      | Yes  | Surfa  | ce Condition? (G/P)   | Good |
| Set 1 |                       |      | No   | Curb   | Slope (%)             | 10.6 |