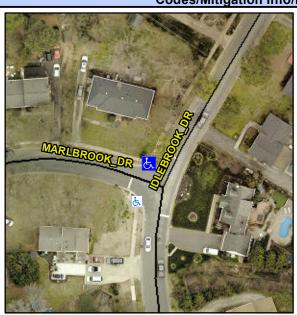

## Access Compliance Report Public Rights-of-Way (Curb Ramps)

Intersection ID: 16641 Main Street: IDLEBROOK\_DR Cross Street: MARLBROOK\_DR Location: NW

ADA ID: 12BD17FB0D75 Ramp Type: BlendTrans2 Initial Pass/Fail: Fail Overall Compliance: No Severity Score: 8.75

## Field Measurements/Component Compliance

Street 1 Name
Stop Condition-Street 1
Street 2 Name
Stop Condition-Street 2

MARLBROOK DR StopSign IDLEBROOK DR StopSign Possible Solutions:

Remove & Replace Curb Ramp With
Two New Directional Ramps or
Equivalent.