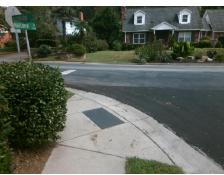

## Access Compliance Report Public Rights-of-Way (Curb Ramps)

Intersection ID: 16641 Main Street: IDLEBROOK\_DR Cross Street: MARLBROOK\_DR Location: NW

ADA ID: 12BD17FB0D75 Ramp Type: BlendTrans2 Initial Pass/Fail: Fail Overall Compliance: No Severity Score: 8.75

## Field Measurements/Component Compliance

Street 1 Name
Stop Condition-Street 1
Street 2 Name
Stop Condition-Street 2

MARLBROOK DR StopSign IDLEBROOK DR StopSign Possible Solutions:

Remove & Replace Curb Ramp With
Two New Directional Ramps or
Equivalent.

Surveyor Notes:

N/A

PROW/ADA:

Not Found, R304.5.1

Total Cost: \$ 3200.00

| Comp  | liance Description    | Data | Comp | liance | Description           | Data |
|-------|-----------------------|------|------|--------|-----------------------|------|
| N/A   | Ramp Length (in)      | 69.0 | Yes  | Blend  | Trans Slope (%)       | 2.2  |
| No    | Ramp Width (in)       | 46.5 | Yes  | Blend  | Trans XSlope (%)      | 1.1  |
| N/A   | Flare Type LT         | N/A  | N/A  | Flare  | Type RT               | N/A  |
| N/A   | Flare Slope LT (%)    | N/A  | N/A  | Flare  | Slope RT (%)          | N/A  |
| N/A   | Flare Traversable LT? | N/A  | N/A  | Flare  | Traversable RT?       | N/A  |
| N/A   | Landing Length (in)   | N/A  | N/A  | DWS    | Provided?             | N/A  |
| N/A   | Landing Width (in)    | N/A  | N/A  | DWS    | Contrast?             | N/A  |
| N/A   | Landing Slope (%)     | N/A  | N/A  | DWS    | Length (in)           | N/A  |
| N/A   | Landing X Slope (%)   | N/A  | N/A  | DWS    | Full Width?           | N/A  |
| N/A   | Landing Curb? (Y/N)   | N/A  | N/A  | DWS    | Offset (in)           | N/A  |
| N/A   | Shared Landing?       | N/A  |      |        |                       |      |
| N/A   | Gutter Ponding?       | N/A  | N/A  | Gutte  | r Slope (%)           | N/A  |
| N/A   | Gutter Lip Ht (in)    | N/A  | N/A  | Gutte  | r X Slope (%)         | N/A  |
| N/A   | Painted X Walk1?      | No   | N/A  | Painte | ed X Walk2?           | No   |
|       | X Walk 1 Direction    | To S |      | X Wa   | lk 2 Direction        | То Е |
|       | X Walk 1 Width (in)   | N/A  |      | X Wa   | lk 2 Width (in)       | N/A  |
|       | X Walk 1 Slope (%)    | 0.1  |      | X Wa   | lk 2 Slope (%)        | 0.0  |
|       | X Walk 1 X Slope (%)  | 0.2  |      | X Wa   | lk 2 X Slope (%)      | 2.2  |
| N/A   | Ramp inside XWalk1?   | N/A  | N/A  | Ramp   | inside XWalk2?        | N/A  |
|       | Road Slope (%)        | 0.2  |      | Clear  | Space?                | N/A  |
|       | Road X Slope (%)      | 2.3  | N/A  | Clear  | Space to XWalk (in)   | N/A  |
| N/A   | Any Obstructions?     | N/A  | N/A  | Storm  | Grate/Utility Hazard? | N/A  |
|       | Obstruction Type      |      |      | Storm  | Grate/Utility Type    |      |
|       |                       | N/A  |      |        |                       | N/A  |
|       |                       |      | Yes  | Surfa  | ce Condition? (G/P)   | Good |
| Set 1 |                       |      | No   | Curb   | Slope (%)             | 10.6 |