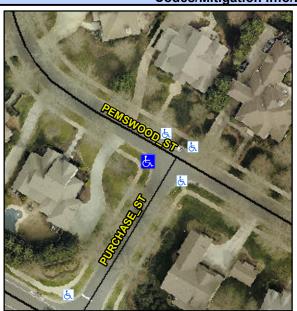

## Access Compliance Report Public Rights-of-Way (Curb Ramps)

Intersection ID: 28272 Main Street: PEMSWOOD\_ST Cross Street: PURCHASE\_ST Location: W

ADA ID: 12BD4D3D1C63 Ramp Type: PerpDiag Initial Pass/Fail: Fail Overall Compliance: No Severity Score: 12.5

## Field Measurements/Component Compliance

Street 1 Name
Stop Condition-Street 2
Street 2 Name
Stop Condition-Street 1

PURCHASE ST StopSign PEMSWOOD ST Remove & Replace Curb Ramp With Two New Directional Ramps or Equivalent.