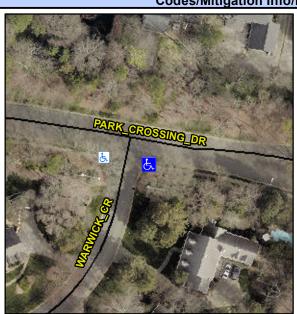

## Access Compliance Report Public Rights-of-Way (Curb Ramps)

Intersection ID: 24557 Main Street: PARK\_CROSSING\_DR Cross Street: WARWICK\_CR Location: SE

ADA ID: 12BE8DFD1EE5 Ramp Type: PerpDiag Initial Pass/Fail: Fail Overall Compliance: No Severity Score: 13.75

## Field Measurements/Component Compliance

Street 1 Name
Stop Condition-Street 2
Street 2 Name
Stop Condition-Street 1

PARK CROSSING DR None WARWICK CR StopSign Possible Solutions:

Remove & Replace Curb Ramp With
Two New Directional Ramps or
Equivalent.