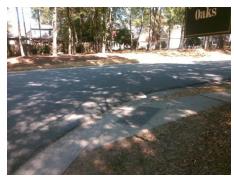

## Access Compliance Report Public Rights-of-Way (Curb Ramps)

Intersection ID: 24557 Main Street: PARK\_CROSSING\_DR Cross Street: WARWICK\_CR Location: SE

ADA ID: 12BE8DFD1EE5 Ramp Type: PerpDiag Initial Pass/Fail: Fail Overall Compliance: No Severity Score: 13.75

## Field Measurements/Component Compliance

Street 1 Name
Stop Condition-Street 2
Street 2 Name
Stop Condition-Street 1

PARK CROSSING DR None WARWICK CR StopSign Possible Solutions:

Remove & Replace Curb Ramp With
Two New Directional Ramps or
Equivalent.